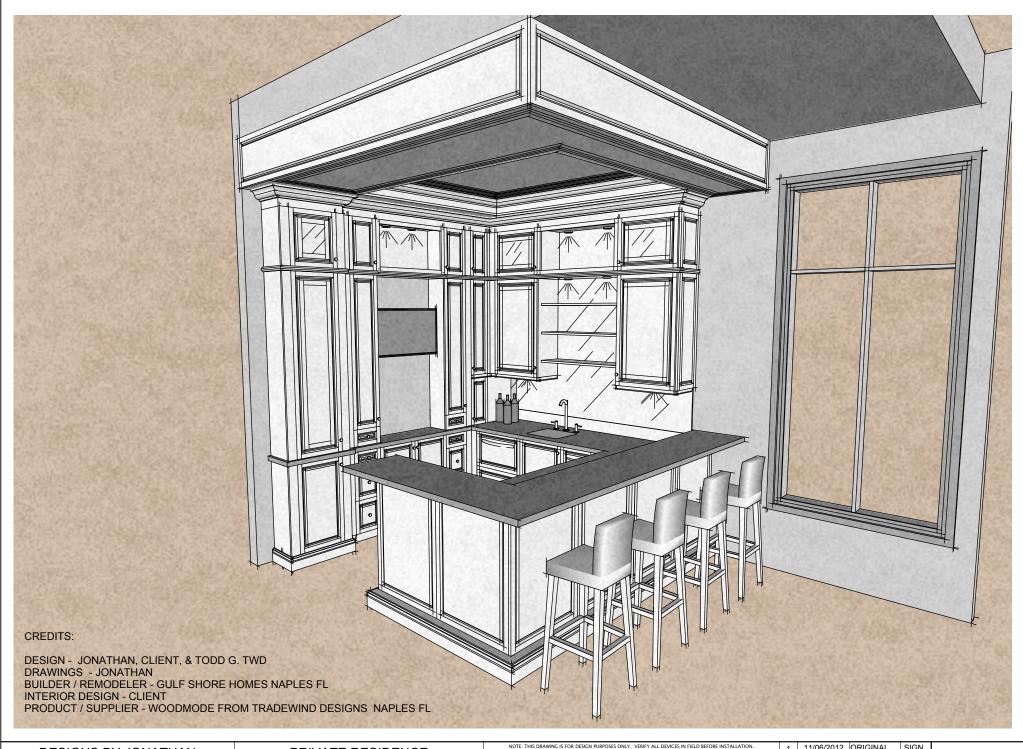

DESIGNS BY JONATHAN DRAWINGS ON DEMAND

PRIVATE RESIDENCE WET BAR MOTE: THIS DRAWNING IS FOR BESIGN PHRODESS OBLY. VERBY ALL DRAVES IN FIELD BEFORE INSTALLATION.

THIS DRAWNING IS OBLY MECSSARD, YO SCALE. THE DESIGNAL CONCENTS. SPECIFICATIONS AND DOCUMENTS HERDIN ARE THE PROPERTY OF DESIGNS BY JONATHAN AND ARE FOR CRAPHICAL REPRESENTATION ONLY. VARIATIONS IN WOOD, COLON, SHAPE, STYLE, AND APPLIANCES WILL VARY, NO PART THEREOF SHALE BE COPIED OR OTHERWISE DISCLOSED TO, OR USED BY OTHERS WITHOUT THE WRITTEN CONSENT OF DESIGNS BY JONATHANA MUSTL. SUCH TIME AS CONTRACT BUSINESS DOCUMENTS HAVE BEEN COMMETTED BETWEEN DESIGNS BY JONATHANA MO CUSTOMER.

1 11/06/2012 ORIGINAL SIGN 2 11/24/2012 REVS 3 01/17/2013 CURRENT

**SKETCH** 

DRAWINGS ON DEMAND

WET BAR

NOTE: THE DRAWNIC & FOR DESIGN PURPOSES ONLY. YEBFY ALL DEVICE IN FIELD BEFORE INSTALLATION. THE DRAWNIC & HOTH RECESSARY TO SCALE. THE DEDIGING, CONCEPTED, SPICIFICATION AND DOCUMENTS HERBIN ARE THE PROPERTY OF DESIGNS BY JONATHAN AND ARE FOR CRAPHICAL REPRESENTATION ONLY. VARIATIONS IN WOOD, COLOR, SHAPE, STYLE, AND APPLIANCES WILL LARY. NO PART THEREOF SHALE GOTBED OR OTHERWISE DISCLOSED TO, OR USED BY OTHERS WITHOUT THE WRITTEN CONSENT OF DESIGNS BY JONATHANA MURTIL SUCH TIME AS CONTRACT BUSINESS DOCUMENTS HAVE BEEN COMPLETED SETWEN DESIGNS BY JONATHAN AND LOSTOMER.