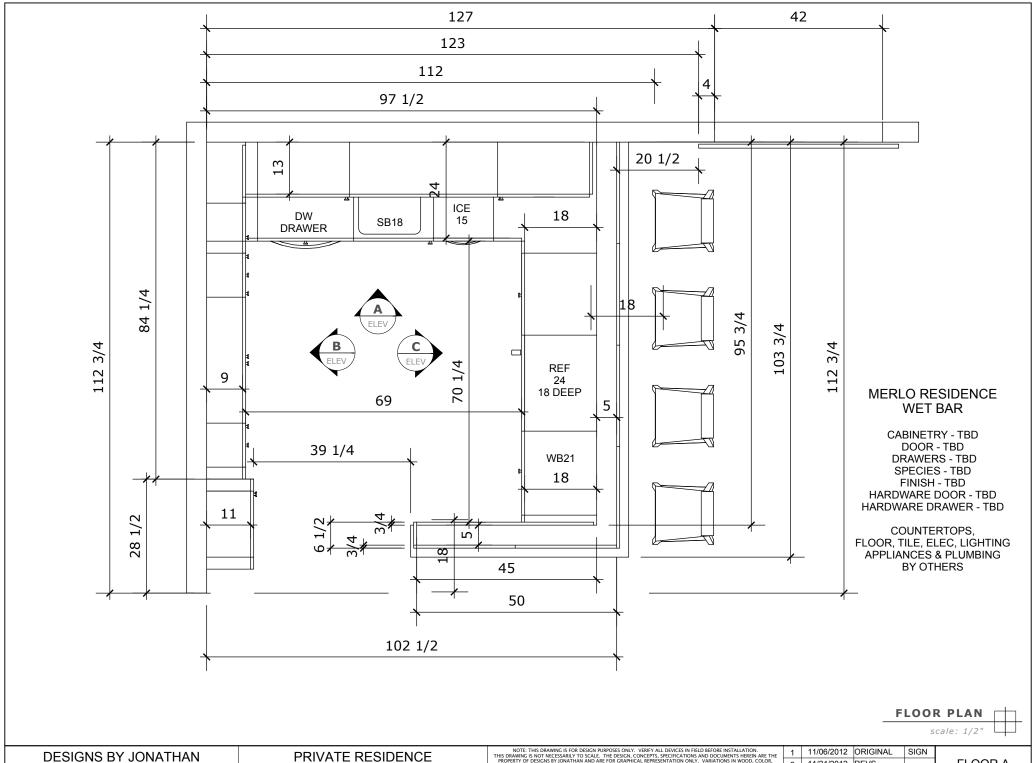

11/24/2012 REVS 01/17/2013 CURRENT

FLOOR A

FLOOR PLAN

scale: nts

DESIGNS BY JONATHAN DRAWINGS ON DEMAND

PRIVATE RESIDENCE WET BAR NOTE: THE DRAWING, S FOR DESCEN PURPOSE ONLY. VERTY ALL DRACES IN FIELD BEFORE INSTALLATION.

THE DRAWING IS NOT NICESSAILY TO SCALE. THE DISCIAN, CONCEPTS, SPECIFICATIONS AND DOCUMENTS SHEEDIN ARE THE PROPERTY OF DESCINS BY JONATHAN AND ARE FOR CRAPHICAL REPRESENTATION ONLY. VARIATIONS IN WOOD, COLOR, SHAPE, STREE, AND APPHANCES WILL VARY. NO PART THEREOF SHALE BE COPIED OF OTHERWISE DISCISEDED TO, OR USED BY OTHERS WITHOUT THE WRITTEN CONSENT OF DESCINS BY JONATHAN UNTIL SICH TIME AS CONTRACT BUSINESS DOCUMENTS HAVE BEEN COMPLETED BETWEEN DESCINS BY JONATHAN OL USTOMER.

1 11/06/2012 ORIGINAL SIGN 2 11/24/2012 REVS 3 01/17/2013 CURRENT

FLOOR B