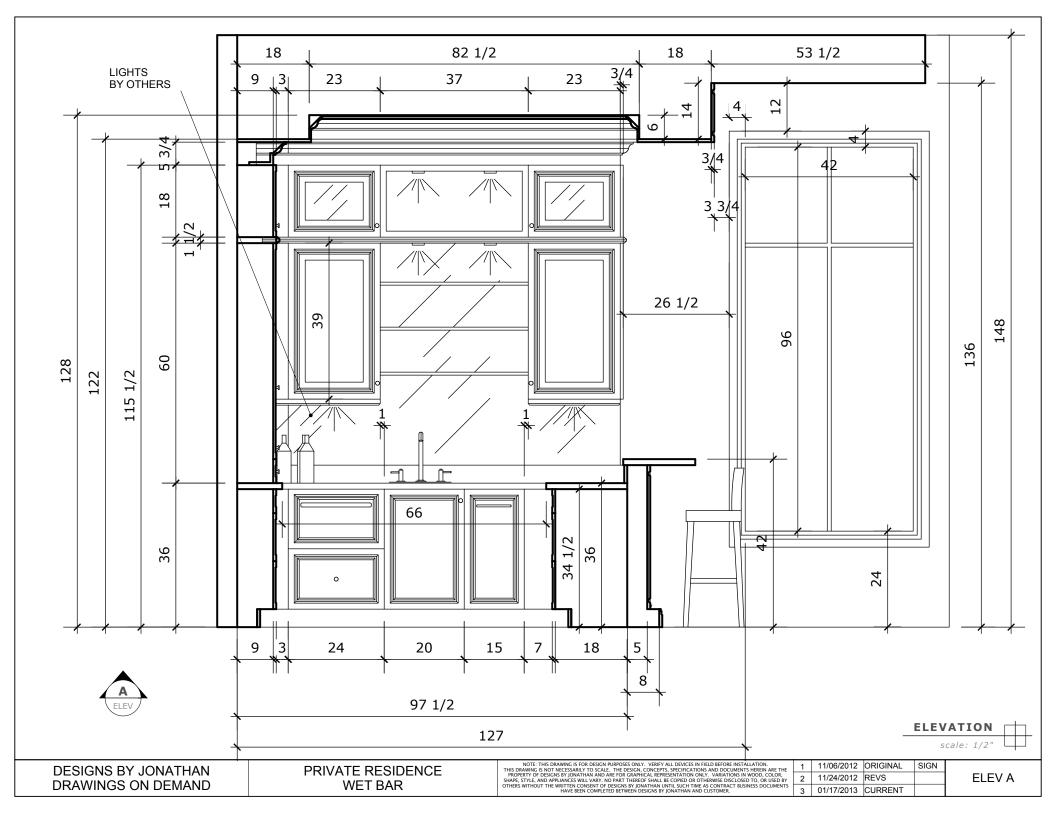

OMER.

11/24/2012 REVS 01/17/2013 CURRENT

FLOOR A



FLOOR PLAN

scale: nts

DESIGNS BY JONATHAN DRAWINGS ON DEMAND

PRIVATE RESIDENCE WET BAR NOTE: THE DRAWING, S FOR DESCEN PURPOSE ONLY. VERTY ALL DRACES IN FIELD BEFORE INSTALLATION.

THE DRAWING IS NOT NICESSAILY TO SCALE. THE DISCIAN, CONCEPTS, SPECIFICATIONS AND DOCUMENTS SHEEDIN ARE THE PROPERTY OF DESCINS BY JONATHAN AND ARE FOR CRAPHICAL REPRESENTATION ONLY. VARIATIONS IN WOOD, COLOR, SHAPE, STREE, AND APPHANCES WILL VARY. NO PART THEREOF SHALE BE COPIED OF OTHERWISE DISCISEDED TO, OR USED BY OTHERS WITHOUT THE WRITTEN CONSENT OF DESCINS BY JONATHAN UNTIL SICH TIME AS CONTRACT BUSINESS DOCUMENTS HAVE BEEN COMPLETED BETWEEN DESCINS BY JONATHAN OL USTOMER.

1 11/06/2012 ORIGINAL SIGN 2 11/24/2012 REVS 3 01/17/2013 CURRENT

FLOOR B