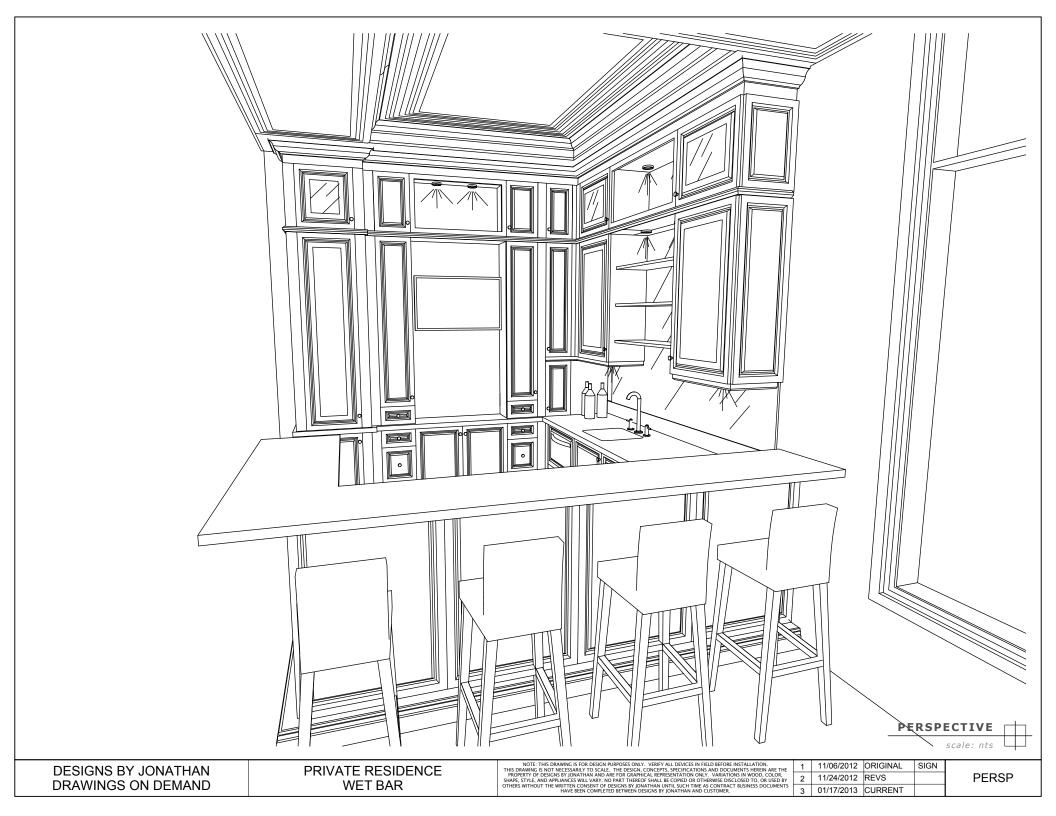

11/24/2012 REVS 01/17/2013 CURRENT

FLOOR A

FLOOR PLAN

scale: nts

DESIGNS BY JONATHAN DRAWINGS ON DEMAND

PRIVATE RESIDENCE WET BAR NOTE: THE DRAWING, S FOR DESCEN PURPOSE ONLY. VERTY ALL DRACES IN FIELD BEFORE INSTALLATION.

THE DRAWING IS NOT NICESSAILY TO SCALE. THE DISCIAN, CONCEPTS, SPECIFICATIONS AND DOCUMENTS SHEEDIN ARE THE PROPERTY OF DESCINS BY JONATHAN AND ARE FOR CRAPHICAL REPRESENTATION ONLY. VARIATIONS IN WOOD, COLOR, SHAPE, STREE, AND APPHANCES WILL VARY. NO PART THEREOF SHALE BE COPIED OF OTHERWISE DISCISEDED TO, OR USED BY OTHERS WITHOUT THE WRITTEN CONSENT OF DESCINS BY JONATHAN UNTIL SICH TIME AS CONTRACT BUSINESS DOCUMENTS HAVE BEEN COMPLETED BETWEEN DESCINS BY JONATHAN OL USTOMER.