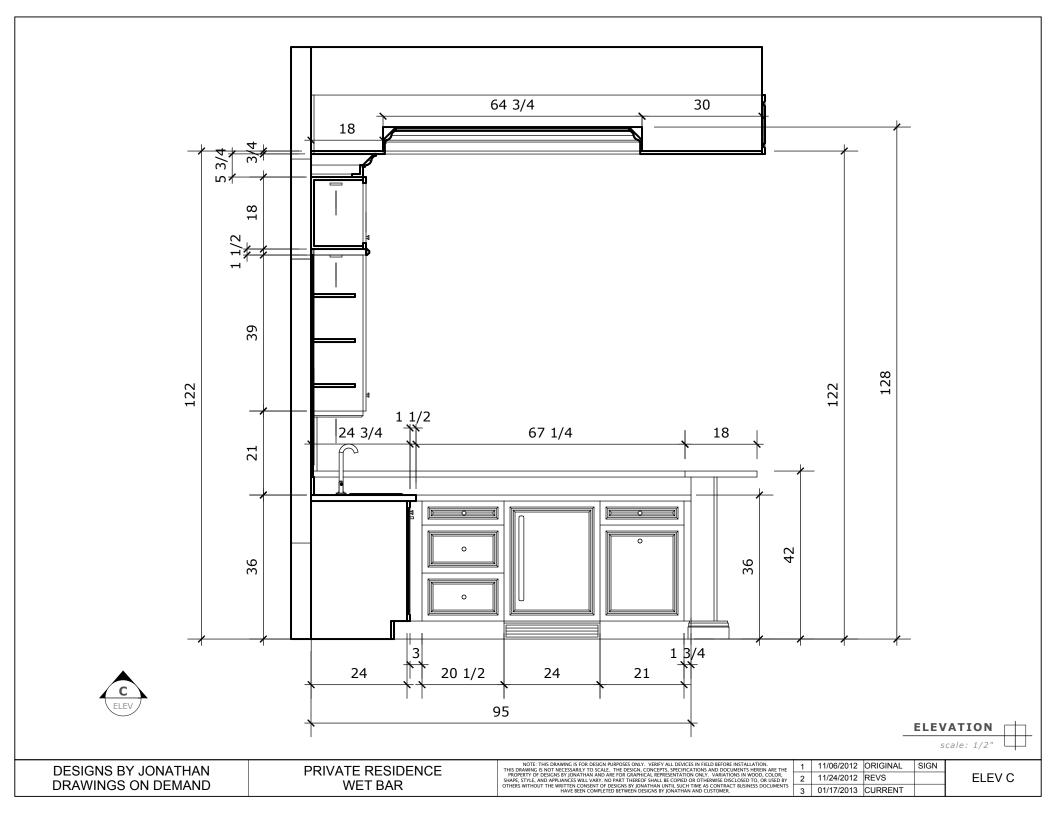

11/24/2012 REVS 01/17/2013 CURRENT

FLOOR A

FLOOR PLAN

scale: nts

DESIGNS BY JONATHAN DRAWINGS ON DEMAND

PRIVATE RESIDENCE WET BAR NOTE: THE DRAWING, S FOR DESCEN PURPOSE ONLY. VERTY ALL DRACES IN FIELD BEFORE INSTALLATION.

THE DRAWING IS NOT NICESSAILY TO SCALE. THE DISCIAN, CONCEPTS, SPECIFICATIONS AND DOCUMENTS SHEEDIN ARE THE PROPERTY OF DESCINS BY JONATHAN AND ARE FOR CRAPHICAL REPRESENTATION ONLY. VARIATIONS IN WOOD, COLOR, SHAPE, STREE, AND APPHANCES WILL VARY. NO PART THEREOF SHALE BE COPIED OF OTHERWISE DISCISEDED TO, OR USED BY OTHERS WITHOUT THE WRITTEN CONSENT OF DESCINS BY JONATHAN UNTIL SICH TIME AS CONTRACT BUSINESS DOCUMENTS HAVE BEEN COMPLETED BETWEEN DESCINS BY JONATHAN OL USTOMER.

1 11/06/2012 ORIGINAL SIGN 2 11/24/2012 REVS 3 01/17/2013 CURRENT

FLOOR B