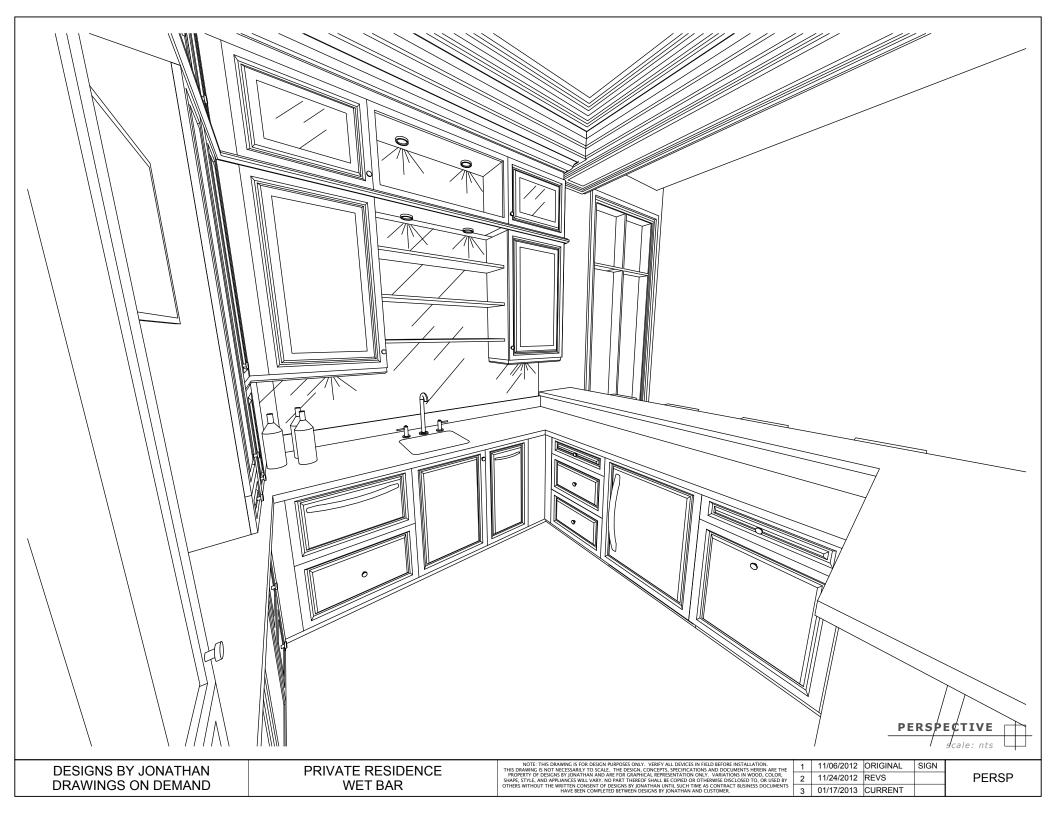

DESIGNS BY JONATHAN DRAWINGS ON DEMAND

PRIVATE RESIDENCE WET BAR MOTE: THIS DRAWNING IS FOR BESIGN PHRODESS OBLY. VERBY ALL DRAVES IN FIELD BEFORE INSTALLATION.

THIS DRAWNING IS OBLY MECSSARD, YO SCALE. THE DESIGNAL CONCENTS. SPECIFICATIONS AND DOCUMENTS HERDIN ARE THE PROPERTY OF DESIGNS BY JONATHAN AND ARE FOR CRAPHICAL REPRESENTATION ONLY. VARIATIONS IN WOOD, COLON, SHAPE, STYLE, AND APPLIANCES WILL VARY, NO PART THEREOF SHALE BE COPIED OR OTHERWISE DISCLOSED TO, OR USED BY OTHERS WITHOUT THE WRITTEN CONSENT OF DESIGNS BY JONATHANA MUSTL. SUCH TIME AS CONTRACT BUSINESS DOCUMENTS HAVE BEEN COMMETTED BETWEEN DESIGNS BY JONATHANA MO CUSTOMER.

1 11/06/2012 ORIGINAL SIGN 2 11/24/2012 REVS 3 01/17/2013 CURRENT

**SKETCH** 

DRAWINGS ON DEMAND

WET BAR

NOTE: THE DRAWNIC & FOR DESIGN PURPOSES ONLY. YEBFY ALL DEVICE IN FIELD BEFORE INSTALLATION. THE DRAWNIC & HOTH RECESSARY TO SCALE. THE DEDIGING, CONCEPTED, SPICIFICATION AND DOCUMENTS HERBIN ARE THE PROPERTY OF DESIGNS BY JONATHAN AND ARE FOR CRAPHICAL REPRESENTATION ONLY. VARIATIONS IN WOOD, COLOR, SHAPE, STYLE, AND APPLIANCES WILL LARY. NO PART THEREOF SHALE GOTBED OR OTHERWISE DISCLOSED TO, OR USED BY OTHERS WITHOUT THE WRITTEN CONSENT OF DESIGNS BY JONATHANA MURTIL SUCH TIME AS CONTRACT BUSINESS DOCUMENTS HAVE BEEN COMPLETED SETWEN DESIGNS BY JONATHAN AND LOSTOMER.