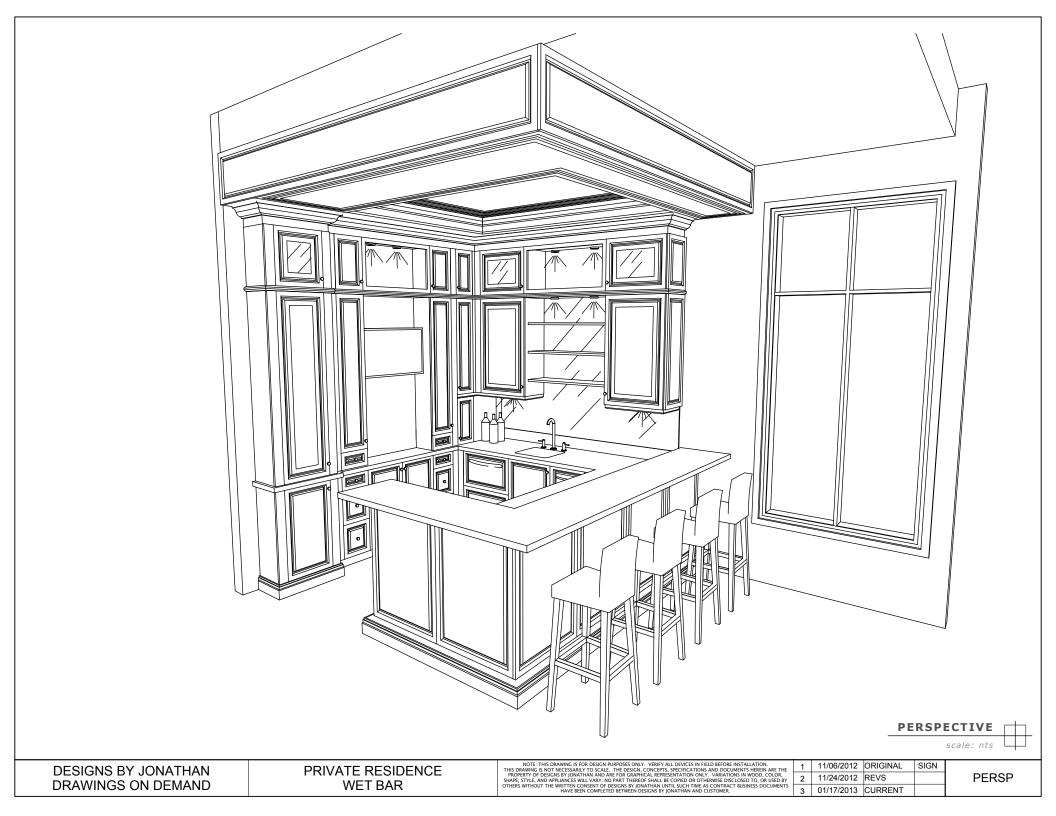

1 11/06/2012 ORIGINAL SIGN 2 11/24/2012 REVS 3 01/17/2013 CURRENT

**SKETCH** 

DRAWINGS ON DEMAND

WET BAR

NOTE: THE DRAWNIC & FOR DESIGN PURPOSES ONLY. YEBFY ALL DEVICE IN FIELD BEFORE INSTALLATION. THE DRAWNIC & HOTH RECESSARY TO SCALE. THE DEDIGING, CONCEPTED, SPICIFICATION AND DOCUMENTS HERBIN ARE THE PROPERTY OF DESIGNS BY JONATHAN AND ARE FOR CRAPHICAL REPRESENTATION ONLY. VARIATIONS IN WOOD, COLOR, SHAPE, STYLE, AND APPLIANCES WILL LARY. NO PART THEREOF SHALE GOTBED OR OTHERWISE DISCLOSED TO, OR USED BY OTHERS WITHOUT THE WRITTEN CONSENT OF DESIGNS BY JONATHANA MURTIL SUCH TIME AS CONTRACT BUSINESS DOCUMENTS HAVE BEEN COMPLETED SETWEN DESIGNS BY JONATHAN AND LOSTOMER.

11/24/2012 REVS 01/17/2013 CURRENT

FLOOR A

FLOOR PLAN

scale: nts

DESIGNS BY JONATHAN DRAWINGS ON DEMAND

PRIVATE RESIDENCE WET BAR NOTE: THE DRAWING, S FOR DESCEN PURPOSE ONLY. VERTY ALL DRACES IN FIELD BEFORE INSTALLATION.