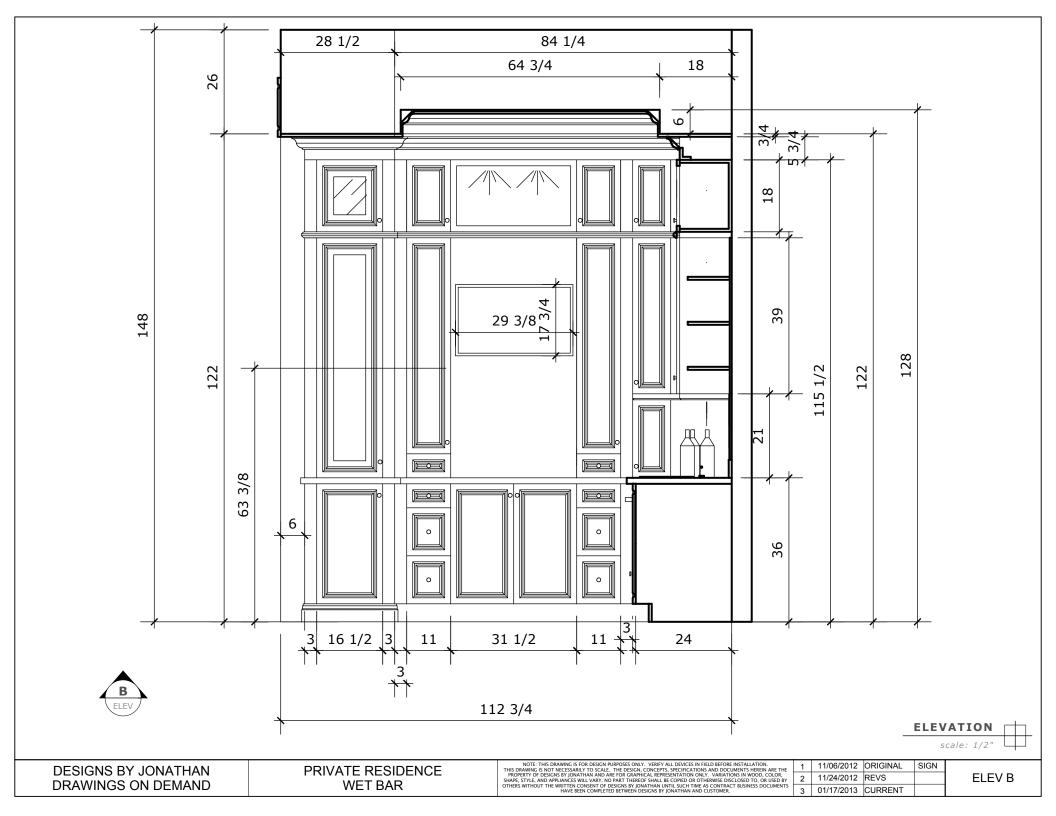

DESIGNS BY JONATHAN DRAWINGS ON DEMAND

PRIVATE RESIDENCE WET BAR MOTE: THIS DRAWNING IS FOR BESIGN PHRODESS OBLY. VERBY ALL DRAVES IN FIELD BEFORE INSTALLATION.

THIS DRAWNING IS OBLY MECSSARD, YO SCALE. THE DESIGNAL CONCENTS. SPECIFICATIONS AND DOCUMENTS HERDIN ARE THE PROPERTY OF DESIGNS BY JONATHAN AND ARE FOR CRAPHICAL REPRESENTATION ONLY. VARIATIONS IN WOOD, COLON, SHAPE, STYLE, AND APPLIANCES WILL VARY, NO PART THEREOF SHALE BE COPIED OR OTHERWISE DISCLOSED TO, OR USED BY OTHERS WITHOUT THE WRITTEN CONSENT OF DESIGNS BY JONATHANA MUSTL. SUCH TIME AS CONTRACT BUSINESS DOCUMENTS HAVE BEEN COMMETTED BETWEEN DESIGNS BY JONATHANA MO CUSTOMER.

1 11/06/2012 ORIGINAL SIGN 2 11/24/2012 REVS 3 01/17/2013 CURRENT

**SKETCH** 

DRAWINGS ON DEMAND

WET BAR

NOTE: THE DRAWNIC & FOR DESIGN PURPOSES ONLY. YEBFY ALL DEVICE IN FIELD BEFORE INSTALLATION. THE DRAWNIC & HOTH RECESSARY TO SCALE. THE DEDIGING, CONCEPTED, SPICIFICATION AND DOCUMENTS HERBIN ARE THE PROPERTY OF DESIGNS BY JONATHAN AND ARE FOR CRAPHICAL REPRESENTATION ONLY. VARIATIONS IN WOOD, COLOR, SHAPE, STYLE, AND APPLIANCES WILL LARY. NO PART THEREOF SHALE GOTBED OR OTHERWISE DISCLOSED TO, OR USED BY OTHERS WITHOUT THE WRITTEN CONSENT OF DESIGNS BY JONATHANA MURTIL SUCH TIME AS CONTRACT BUSINESS DOCUMENTS HAVE BEEN COMPLETED SETWEN DESIGNS BY JONATHAN AND LOSTOMER.