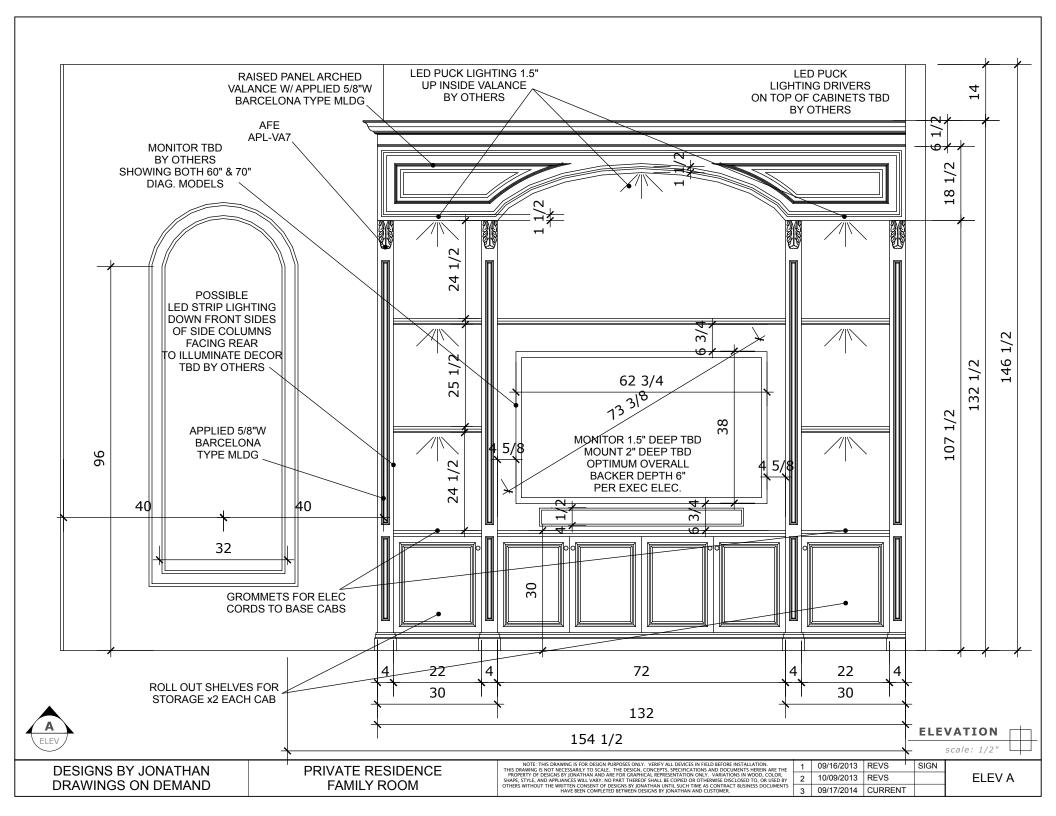

13 REVS SIGN 2 10/09/2013 REVS 3 09/17/2014 CURRENT

SKETCH







scale: 1/2"

DESIGNS BY JONATHAN DRAWINGS ON DEMAND

PRIVATE RESIDENCE FAMILY ROOM NOTE: THE DRAWNEG & FOR DESIGN PURPOSES ONLY. VERTY ALL DRAWCES, IN FIELD BEFORE INSTALLATION.
THIS DRAWNEG I HOT INCESSABILY TO SCALE THE DESIGN. CONCEPTS, SPECIFICATIONS, AND DOCUMENTS MERBIN ARE THE
PROPERTY OF DESIGNS BY JONATHAN AND ARE FOR CRAPHICAL REPRESENTATION ONLY. VARIATIONS IN WOOD, CONSHAPE, STYLE, AND APPHANESS WILL VARY. NO PRATT THEREOF SHALE BE COPIED OF OTHERWISE DISCLOSED TO, OR USED BY
OTHERS WITHOUT THE WRITTEN CONSENT OF DESIGNS BY JONATHAN UNTIL SUCH TIME AS CONTRACT BUSINESS DOCUMENTS
HAVE BEEN COMPLETED BETWEEN DESIGNS BY JONATHAN OLUSTOMER.

1 09/16/2013 REVS SIGN 2 10/09/2013 REVS 3 09/17/2014 CURRENT

FLOOR PLAN