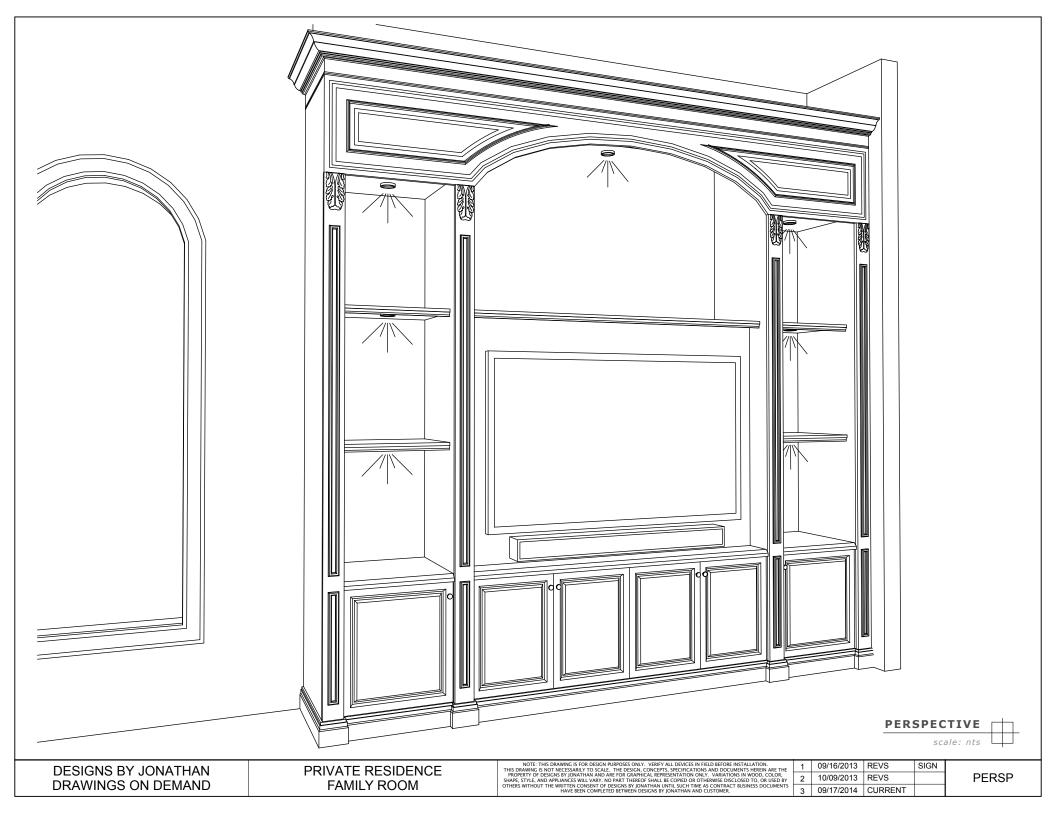

1 09/16/2013 REVS SIGN 2 10/09/2013 REVS 3 09/17/2014 CURRENT

SKETCH

scale: 1/2"

DESIGNS BY JONATHAN DRAWINGS ON DEMAND

PRIVATE RESIDENCE FAMILY ROOM NOTE: THE DRAWNEG & FOR DESIGN PURPOSES ONLY. VERTY ALL DRAWCES, IN FIELD BEFORE INSTALLATION.
THIS DRAWNEG I HOT INCESSABILY TO SCALE THE DESIGN. CONCEPTS, SPECIFICATIONS, AND DOCUMENTS MERBIN ARE THE
PROPERTY OF DESIGNS BY JONATHAN AND ARE FOR CRAPHICAL REPRESENTATION ONLY. VARIATIONS IN WOOD, CONSHAPE, STYLE, AND APPHANESS WILL VARY. NO PRATT THEREOF SHALE BE COPIED OF OTHERWISE DISCLOSED TO, OR USED BY
OTHERS WITHOUT THE WRITTEN CONSENT OF DESIGNS BY JONATHAN UNTIL SUCH TIME AS CONTRACT BUSINESS DOCUMENTS
HAVE BEEN COMPLETED BETWEEN DESIGNS BY JONATHAN OLUSTOMER.