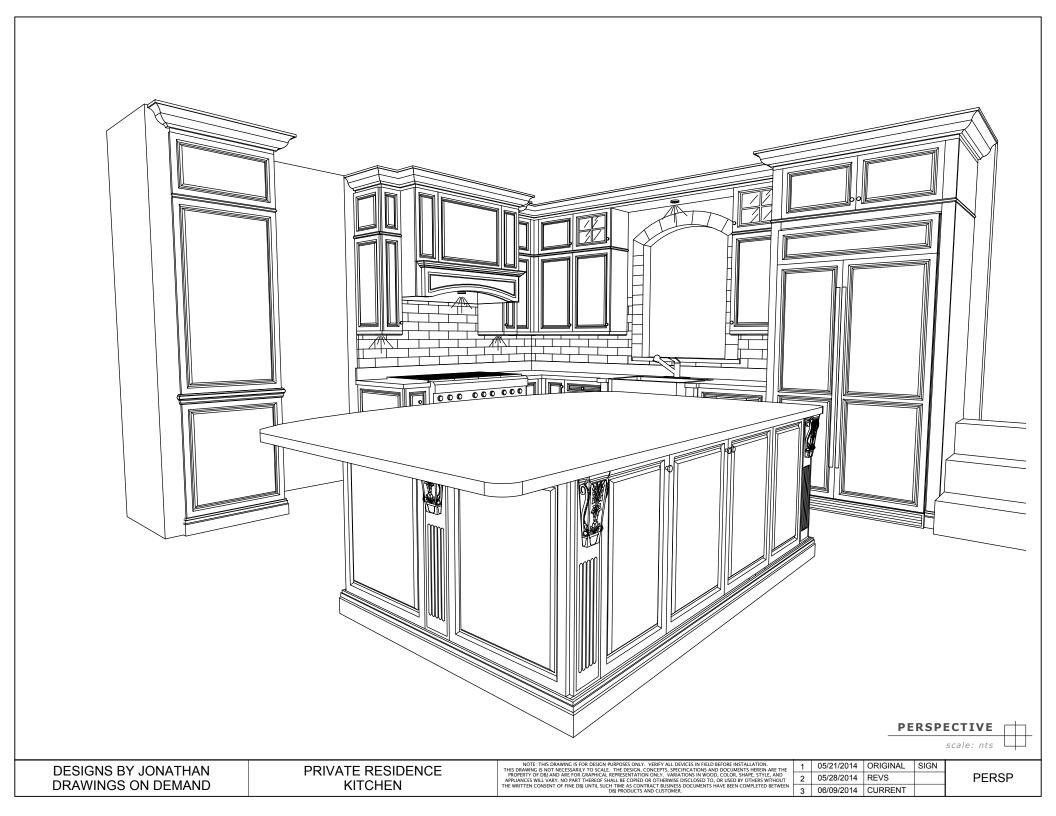

1 05/21/2014 ORIGINAL SIGN 2 05/28/2014 REVS 3 06/09/2014 CURRENT

PERSP

PRIVATE RESIDENCE KITCHEN NOTE: THIS DRAWING IS FOR DESIGN PHRPORES ONLY. VERBLY ALL DRIVES IN FIELD BEFORE INTALLATION.

THIS DRAWING IS ONLY MECESSARY TO SCALE. THE DESIGN. CONCENTS, SECREPACINGN AND DOCUMENTS HERDIN ARE THE PROPERTY OF DRIVEN AND DOCUMENTS HERDIN ARE THE PROPERTY OF DRIVEN AND DOCUMENTS HAVE AND THE PROPERTY OF DRIVEN AND THE PROPERTY OF THE PROPERTY OF

1 05/21/2014 ORIGINAL SIG 2 05/28/2014 REVS 3 06/09/2014 CURRENT

FLOOR X