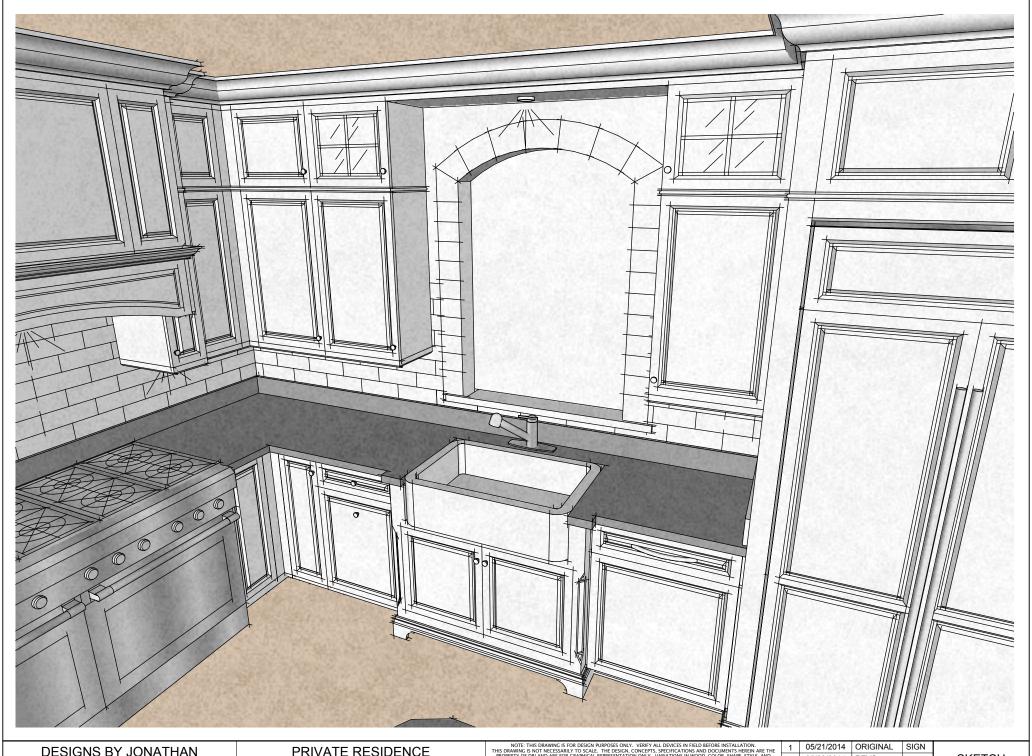

05/21/2014 ORIGINAL SIGN 2 05/28/2014 REVS 3 06/09/2014 CURRENT

SKETCH

**PERSPECTIVE** 

scale: nts

DESIGNS BY JONATHAN DRAWINGS ON DEMAND

PRIVATE RESIDENCE KITCHEN NOTE: THE DRAWNEG S FOR DESIGN PURPOSES ONLY. VERTY ALL DEVICES IN THE DEFORE INSTALLATION.

THE DRAWNING IS NOT NICESSAULY TO SCALE. THE DESIGN, CONCEPTS, SECRETICATION AND DOCUMENTS ISSERIA ARE THE PROPERTY OF BIJ AND ARE FOR GRAPHICAL REPRESENTATION ONLY. VARIATIONS IN WOOD, COLOR, SHAPE, STYLE, AND APPLIANCES WILL VARY, NO PART THEREOF SHALL BE COPIED OR OTHERWISE DISCLOSE TO, OR USED BY OTHERS WITHOUT THE WRITTEN CONSENT OF FINE BIJ UNITY, SUCH TIME AS CONTRACT BUSINESS DOCUMENTS HAVE BEEN COMPLETED BETWEEN DISCLOSING.

PRODUCTS AND CUSTOMER.

1 05/21/2014 ORIGINAL SIGN 2 05/28/2014 REVS 3 06/09/2014 CURRENT

PERSP

PERSPECTIVE

scale: nts

DESIGNS BY JONATHAN DRAWINGS ON DEMAND

PRIVATE RESIDENCE KITCHEN NOTE: THE SPANNING IS FOR DESIGN PURPOSES ONLY. VERTY ALL DEVICES IN FIELD BEFORE INSTALLATION.