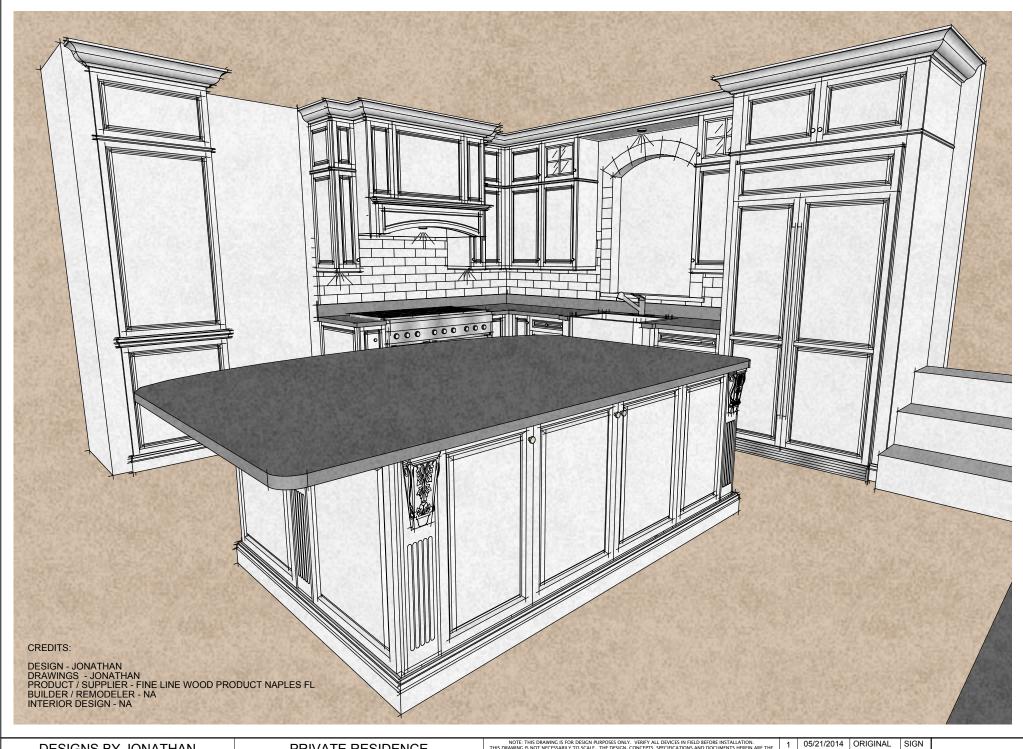

PRIVATE RESIDENCE KITCHEN NOTE: THIS DRAWING IS FOR DESIGN PHRPORES ONLY. VERBLY ALL DRIVES IN FIELD BEFORE INTALLATION.

THIS DRAWING IS ONLY MECESSARY TO SCALE. THE DESIGN. CONCENTS, SECREPACINGN AND DOCUMENTS HERDIN ARE THE PROPERTY OF DRIVEN AND DOCUMENTS HERDIN ARE THE PROPERTY OF DRIVEN AND DOCUMENTS HAVE AND THE PROPERTY OF DRIVEN AND THE PROPERTY OF THE PROPERTY OF

1 05/21/2014 ORIGINAL 2 05/28/2014 REVS 3 06/09/2014 CURRENT

SKETCH

PRIVATE RESIDENCE KITCHEN NOTE: THIS DRAWING IS FOR DESIGN PHRPORES ONLY. VERBLY ALL DRIVES IN FIELD BEFORE INTALLATION.

THIS DRAWING IS ONLY MECESSARY TO SCALE. THE DESIGN. CONCENTS, SECREPACINGN AND DOCUMENTS HERDIN ARE THE PROPERTY OF DRIVEN AND DOCUMENTS HERDIN ARE THE PROPERTY OF DRIVEN AND DOCUMENTS HAVE AND THE PROPERTY OF DRIVEN AND THE PROPERTY OF THE PROPERTY OF