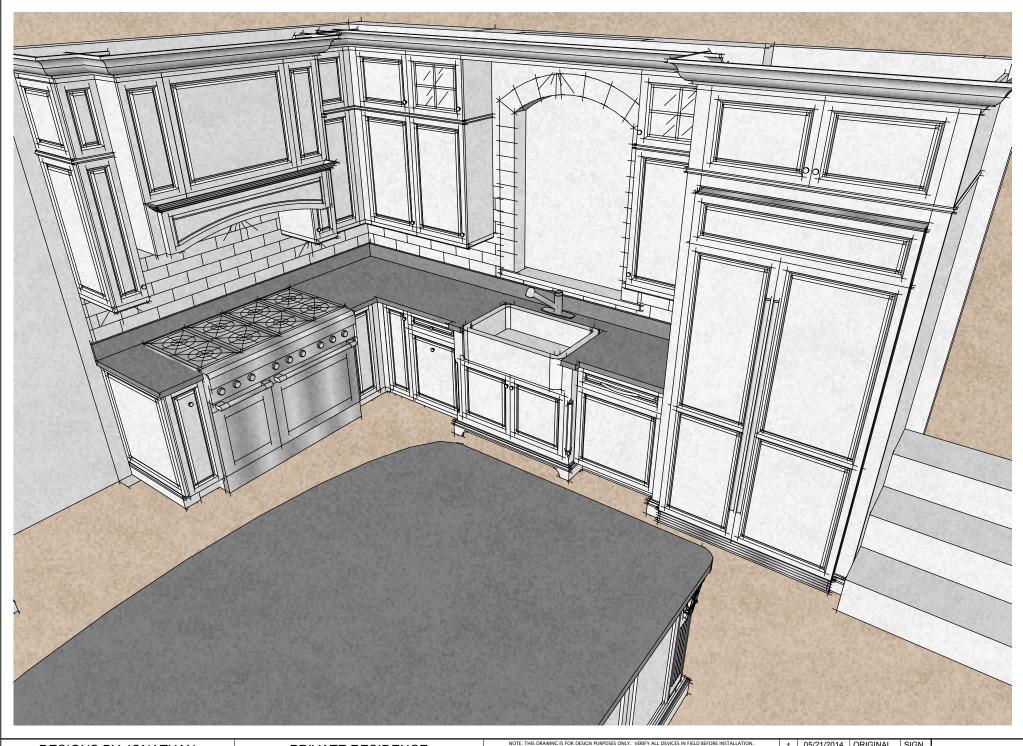

05/21/2014 ORIGINAL SIGN 05/28/2014 REVS 06/09/2014 CURRENT

SKETCH

PRIVATE RESIDENCE KITCHEN NOTE: THIS DRAWING IS FOR DESIGN PHRPORES ONLY. VERBLY ALL DRIVES IN FIELD BEFORE INTALLATION.

THIS DRAWING IS ONLY MECESSARY TO SCALE. THE DESIGN. CONCENTS, SECREPACINGN AND DOCUMENTS HERDIN ARE THE PROPERTY OF DRIVEN AND DOCUMENTS HERDIN ARE THE PROPERTY OF DRIVEN AND DOCUMENTS HAVE AND THE PROPERTY OF DRIVEN AND THE PROPERTY OF THE PROPERTY OF

05/21/2014 ORIGINAL SIGN 2 05/28/2014 REVS 3 06/09/2014 CURRENT

SKETCH

**PERSPECTIVE** 

scale: nts

DESIGNS BY JONATHAN DRAWINGS ON DEMAND

PRIVATE RESIDENCE KITCHEN NOTE: THE DRAWNEG S FOR DESIGN PURPOSES ONLY. VERTY ALL DEVICES IN THE DEFORE INSTALLATION.