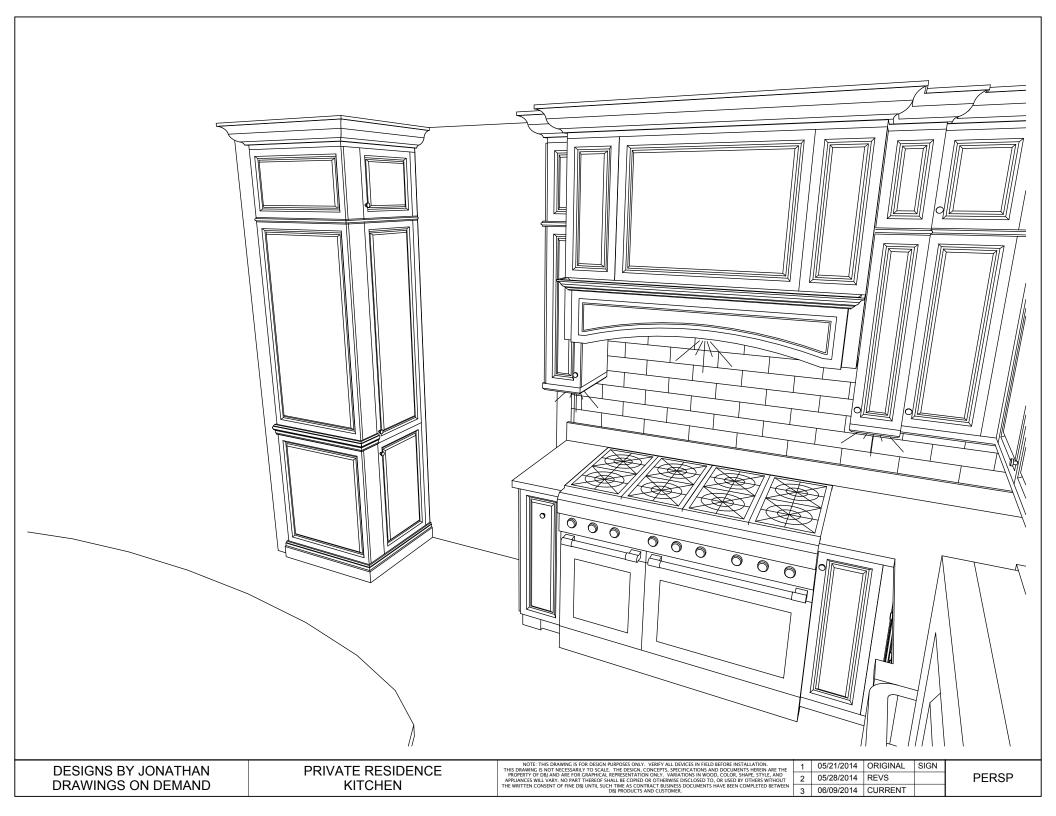

05/21/2014 ORIGINAL SIGN 2 05/28/2014 REVS 3 06/09/2014 CURRENT

SKETCH

**PERSPECTIVE** 

scale: nts

DESIGNS BY JONATHAN DRAWINGS ON DEMAND

PRIVATE RESIDENCE KITCHEN NOTE: THE DRAWNEG S FOR DESIGN PURPOSES ONLY. VERTY ALL DEVICES IN THE DEFORE INSTALLATION.

THE DRAWNING IS NOT NICESSAULY TO SCALE. THE DESIGN, CONCEPTS, SECRETICATION AND DOCUMENTS ISSERIA ARE THE PROPERTY OF BIJ AND ARE FOR GRAPHICAL REPRESENTATION ONLY. VARIATIONS IN WOOD, COLOR, SHAPE, STYLE, AND APPLIANCES WILL VARY, NO PART THEREOF SHALL BE COPIED OR OTHERWISE DISCLOSE TO, OR USED BY OTHERS WITHOUT THE WRITTEN CONSENT OF FINE BIJ UNITY, SUCH TIME AS CONTRACT BUSINESS DOCUMENTS HAVE BEEN COMPLETED BETWEEN DISCLOSING.