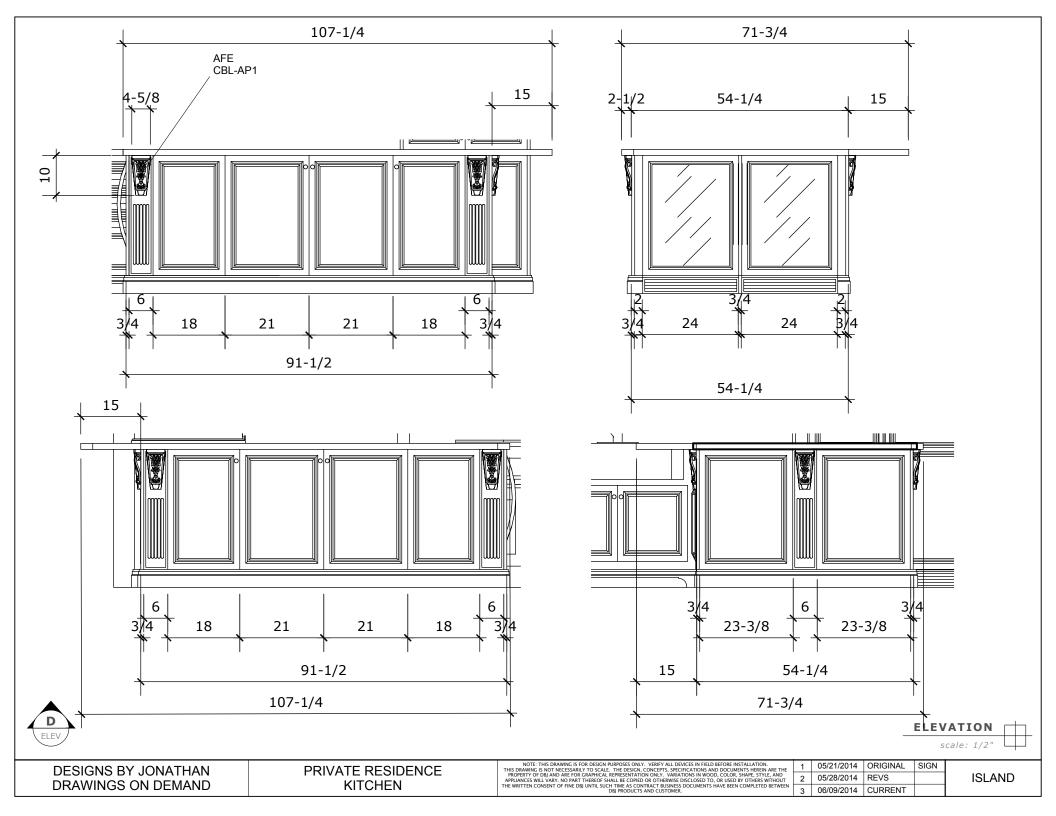

UNITLE SECRETARY OF THE WRITTEN CONSENT OF FINE BIJ UNITLE SECRETARY OF THE WRITTEN CONSENT OF FINE BIJ UNITLE SECRETARY OF THE WRITTEN CONSENT OF FINE BIJ UNITLE SECRETARY OF THE WRITTEN CONSENT OF THE WRITTEN OF THE WRITTEN CONSENT OF THE WRITTEN CONSENT

1 05/21/2014 ORIGINAL SIGN 2 05/28/2014 REVS 3 06/09/2014 CURRENT

PERSP







PRIVATE RESIDENCE KITCHEN NOTE: THIS DRAWING IS FOR DESIGN PHRPORES ONLY. VERBLY ALL DRIVES IN FIELD BEFORE INTALLATION.

THIS DRAWING IS ONLY MECESSARY TO SCALE. THE DESIGN. CONCENTS, SECREPACINGN AND DOCUMENTS HERDIN ARE THE PROPERTY OF DRIVEN AND DOCUMENTS HERDIN ARE THE PROPERTY OF DRIVEN AND DOCUMENTS HAVE AND THE PROPERTY OF DRIVEN AND THE PROPERTY OF THE PROPERTY OF

1 05/21/2014 ORIGINAL SIG 2 05/28/2014 REVS 3 06/09/2014 CURRENT

FLOOR X