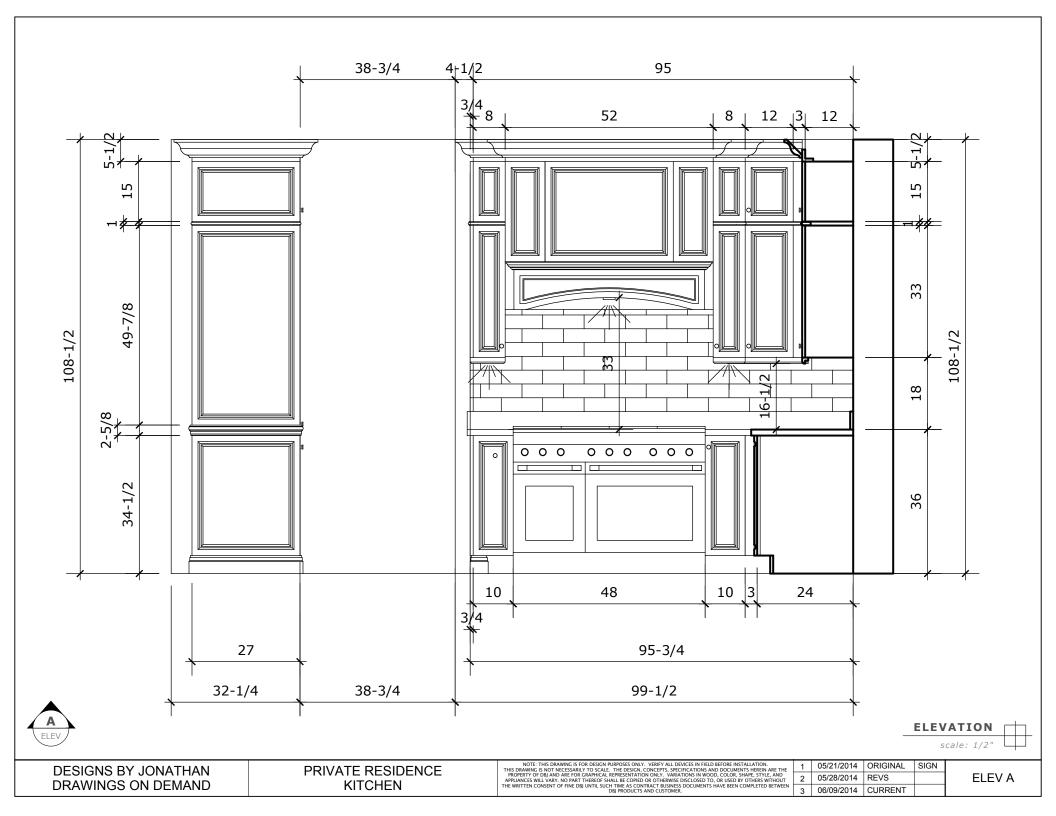

THE DRAWNING IS NOT NICESSAULY TO SCALE. THE DESIGN, CONCEPTS, SECRETICATION AND DOCUMENTS ISSERIA ARE THE PROPERTY OF BIJ AND ARE FOR GRAPHICAL REPRESENTATION ONLY. VARIATIONS IN WOOD, COLOR, SHAPE, STYLE, AND APPLIANCES WILL VARY, NO PART THEREOF SHALL BE COPIED OR OTHERWISE DISCLOSE TO, OR USED BY OTHERS WITHOUT THE WRITTEN CONSENT OF FINE BIJ UNITY, SUCH TIME AS CONTRACT BUSINESS DOCUMENTS HAVE BEEN COMPLETED BETWEEN DISCLOSING.

PRODUCTS AND CUSTOMER.

1 05/21/2014 ORIGINAL SIGN 2 05/28/2014 REVS 3 06/09/2014 CURRENT

PERSP

PERSPECTIVE

scale: nts

DESIGNS BY JONATHAN DRAWINGS ON DEMAND

PRIVATE RESIDENCE KITCHEN NOTE: THE SPANNING IS FOR DESIGN PURPOSES ONLY. VERTY ALL DEVICES IN FIELD BEFORE INSTALLATION.