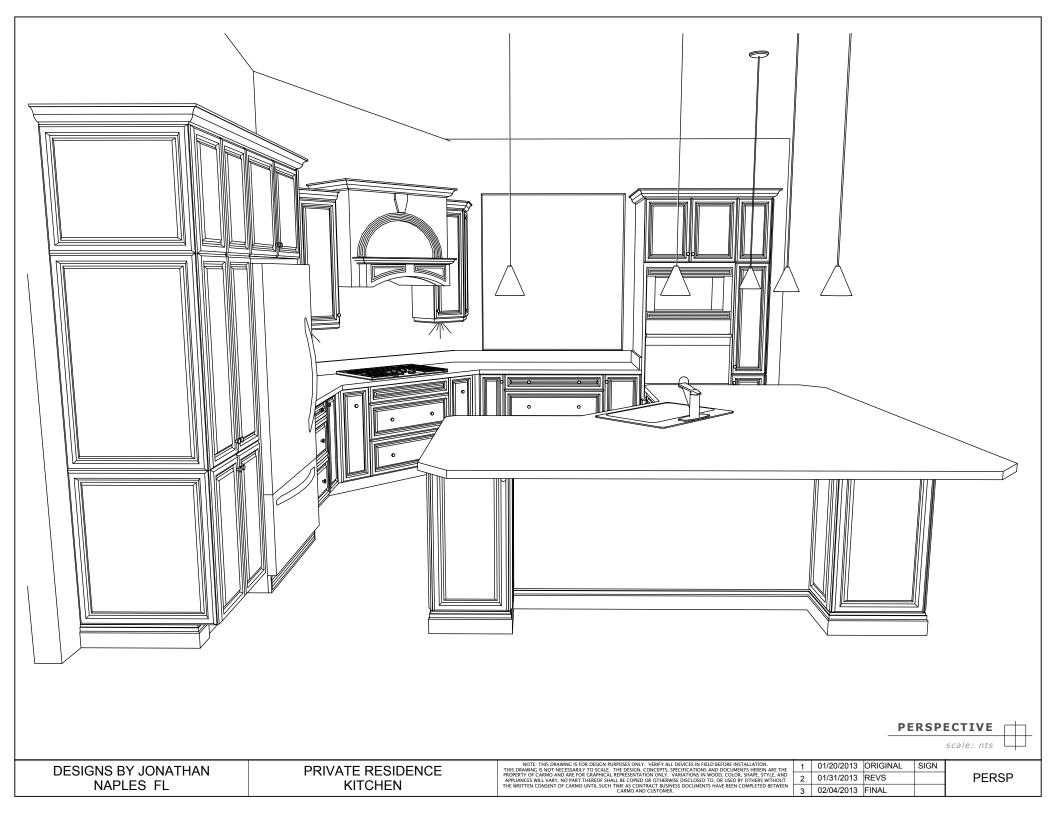

1 01/20/2013 ORIGINAL SIGN 2 01/31/2013 REVS 3 02/04/2013 FINAL

ELEV B

DESIGNS BY JONATHAN NAPLES FL

02/04/2013 FINAL

DESIGNS BY JONATHAN NAPLES FL

PRIVATE RESIDENCE KITCHEN

NOTE: THE DRAWNIC & FOR DESCEN PURPOSES ONLY. YEBFY ALL DRACES IN FILED BETORE INSTALLATION. THE DRAWNIG & HOTH RECESSABLY TO SCALE. THE DESCENCE, CONCEPTS, OSCIENCE THAN ABD DOCUMENTS HABEN MEET THE PROPERTY OF CARMO AND ABE FOR CRAMPHICAL REPRESENTATION ONLY. VARIATIONS IN WOOD, COLOR, SHAPE, STYLE, AND APPLIANCES WILL VARY, NO PART HEREOF SHALE BE OPTIED OR THE PREWING DESCLOSE TO, OR USED BY OTHERS WITHOUT THE WRITTEN CONSENT OF CARMO UNTIL SUCH TIME AS CONTRACT BUSINESS DOCUMENTS HAVE BEEN COMPLETED BETWEEN CARMO AND CONTRACT.

01/31/2013 REVS 02/04/2013 FINAL

ELEV E