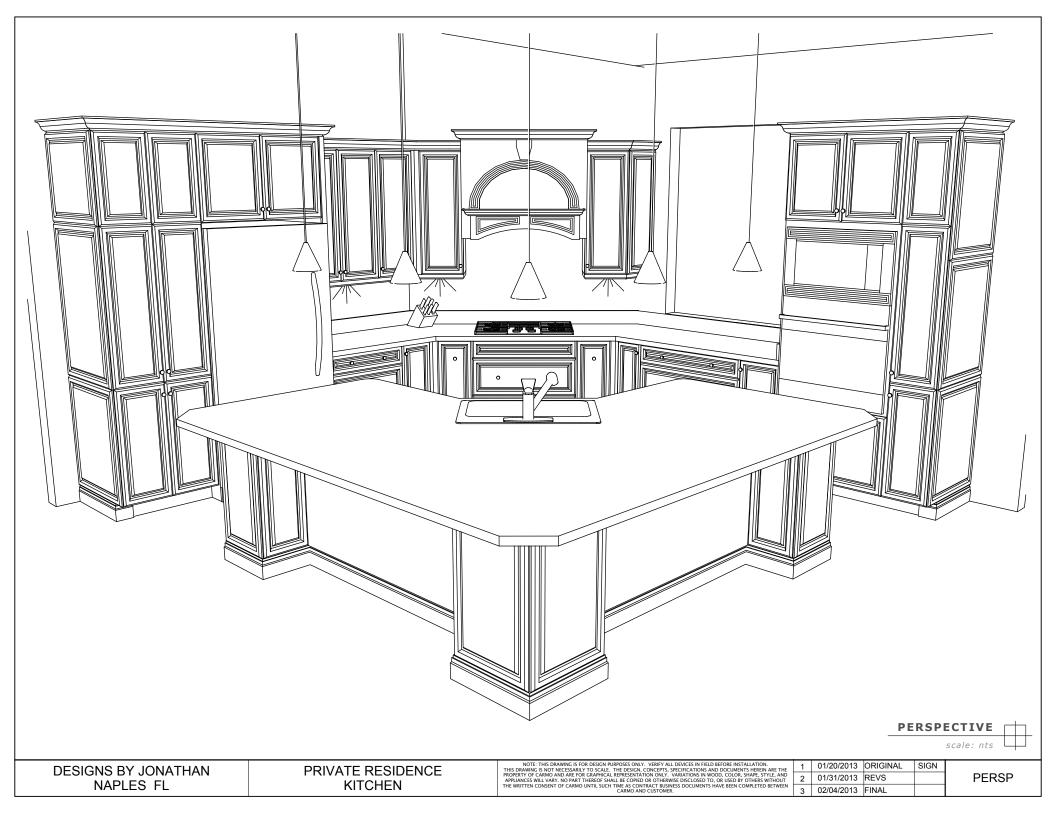

1 01/20/2013 ORIGINAL SIGN 2 01/31/2013 REVS 3 02/04/2013 FINAL

**SKETCH** 

**FLOOR PLAN** 

scale: nts

DESIGNS BY JONATHAN NAPLES FL PRIVATE RESIDENCE KITCHEN NOTE: THE DRAWNEG IS DIE DESCEN PURPOSES ONLY. VERTY ALL DEVICES IN THE DEFORE INSTALLATION.

THE DRAWNING IS NOT NICESSAULY TO SCALE IN EDISCIAL CONCEPTS, SECRIFICATION AND DOCUMENTS SHEERIN ARE THE PROPERTY OF CARMO AND ARE FOR CRAPHICAL REPRESENTATION ONLY. VARIATIONS IN WOOD, COLOR, SHAPE, STYLE, AND APPLIANCES BULL MARY, NO PART THEREOF SHALL BE COPIED OR OTHERWISE DISCLOSED TO, OR USE OF YOTHERS WITHOUT THE WRITTEN CONSENT OF CARMO UNTIL SUCH TIME AS CONTRACT BUSINESS DOCUMENTS HAVE BEEN COMPLETED BETWEEN CARMO AND CUSTOMER.

1 01/20/2013 ORIGINAL SIGN 2 01/31/2013 REVS 3 02/04/2013 FINAL

FLOOR B

ELEVATION

scale: 1/2"

DESIGNS BY JONATHAN PRIVATE RESIDENCE KITCHEN

NOTE: THE DRAWING O FOR DESCRI PRIPOSES OBLY, VERTY ALL DEVICES IN THE DESCRIC RESTALLATION.
THIS DRAWING: IS NOT RESCRIBENT TO SCALE. THE DESCRIC CONCENTS, SECRECATIONS AND DECLIBENTS HERBIN ARE THE
PROPERTY OF CARMO AND ARE FOR GRAPHICAL REPRESENTATION ONLY. VARIATIONS IN WOOD, COLOR, SHAPE, STYLE, AND
APPLIANCES WILL VARY. NO PAST THEREOF SHALL BE COPIED OR OTHERSWES DISCLOSED TO, OR USED BY OTHERS WITHOUT
THE WRITTEN CONSENT OF CARMO UNTIL SUCH TIME AS CONTRACT BUSINESS DOCUMENTS HAVE BEEN COMPLETED BETWEEN
CARMO AND CUSTOMER.