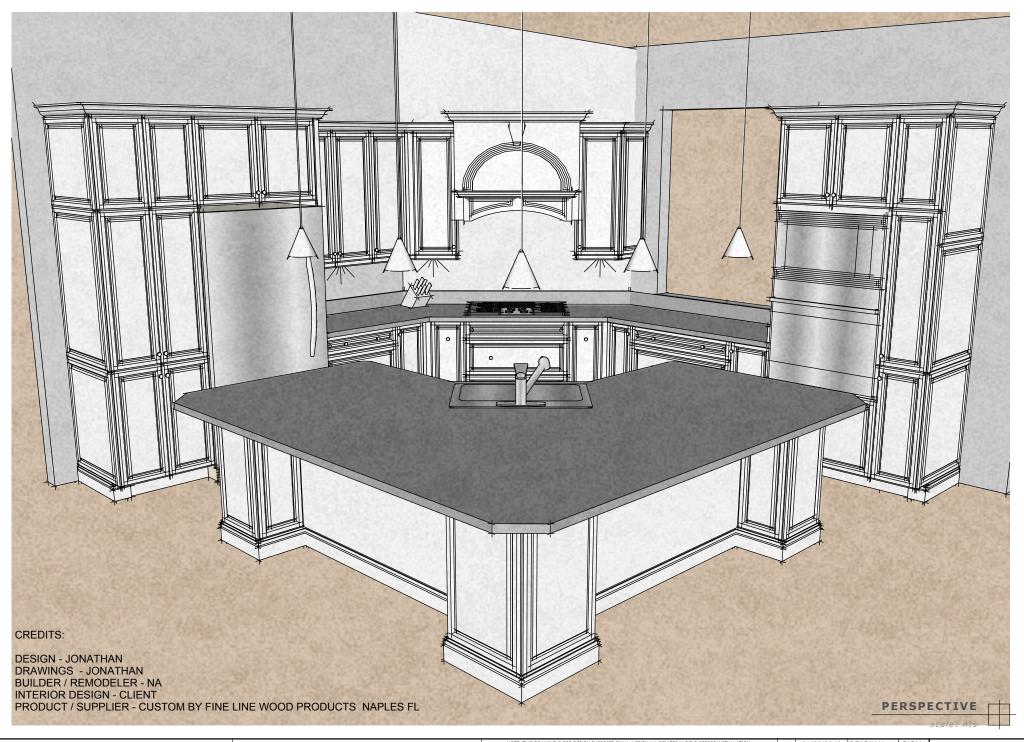

DESIGNS BY JONATHAN NAPLES FL PRIVATE RESIDENCE KITCHEN NOTE: THIS DRAWNING IS FOR DESIGN PURPOSES ONLY. VERBLY ALL DEVICES IN FIELD BEFORE INSTALLATION.

THIS DRAWNER, IN SOME PRICESSARY. O'T SCALE. THE DESIGN, COMERCET, SECREPACING AND DECLIBENTS HIRRIN ARE THE PROPERTY OF CARMO AND DAKE FOR GRAPHICAL REPRESENTATION ONLY. VARIATIONS IN WOOD, COLOR, SHAPE, STYLE, AND APPLIANCES WILL VARY. NO PART THEREOF SHALL BE COPIED OR OTHERWISE DISCLOSED TO, OR USED BY O'THERS WITHOUT THE WRITTEN CONSENT OF CARMO UNTIL SUCH TIME AS CONTRACT BUSINESS DOCUMENTS HAVE BEEN COMPLETED BETWEEN CARMO AND CUSTOMER.

1 01/20/2013 ORIGINAL SIGN 2 01/31/2013 REVS 3 02/04/2013 FINAL

**SKETCH** 

**FLOOR PLAN** 

scale: nts

DESIGNS BY JONATHAN NAPLES FL PRIVATE RESIDENCE KITCHEN NOTE: THE DRAWNEG IS DIE DESCEN PURPOSES ONLY. VERTY ALL DEVICES IN THE DEFORE INSTALLATION.