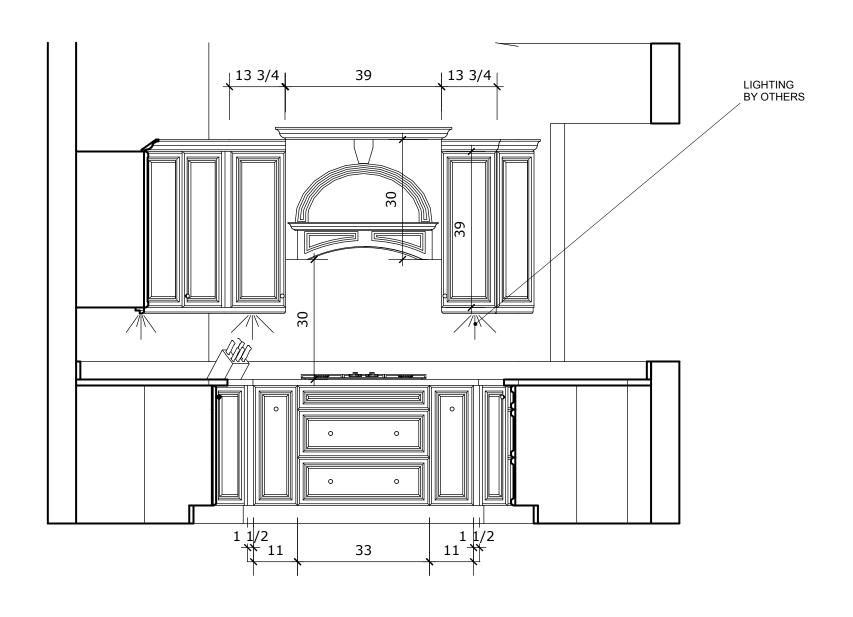

1 01/20/2013 ORIGINAL SIGN 2 01/31/2013 REVS 3 02/04/2013 FINAL

FLOOR B

ELEVATION

scale: 1/2"

DESIGNS BY JONATHAN PRIVATE RESIDENCE KITCHEN

NOTE: THE DRAWING O FOR DESCRI PRIPOSES OBLY, VERTY ALL DEVICES IN THE DESCRIC RESTALLATION.
THIS DRAWING: IS NOT RESCRIBENT TO SCALE. THE DESCRIC CONCENTS, SECRECATIONS AND DECLIBENTS HERBIN ARE THE
PROPERTY OF CARMO AND ARE FOR GRAPHICAL REPRESENTATION ONLY. VARIATIONS IN WOOD, COLOR, SHAPE, STYLE, AND
APPLIANCES WILL VARY. NO PAST THEREOF SHALL BE COPIED OR OTHERSWES DISCLOSED TO, OR USED BY OTHERS WITHOUT
THE WRITTEN CONSENT OF CARMO UNTIL SUCH TIME AS CONTRACT BUSINESS DOCUMENTS HAVE BEEN COMPLETED BETWEEN
CARMO AND CUSTOMER.

1 01/20/2013 ORIGINAL SIGN 2 01/31/2013 REVS 3 02/04/2013 FINAL

ELEV B

DESIGNS BY JONATHAN NAPLES FL

02/04/2013 FINAL

DESIGNS BY JONATHAN NAPLES FL

PRIVATE RESIDENCE KITCHEN

NOTE: THE DRAWNIC & FOR DESCEN PURPOSES ONLY. YEBFY ALL DRACES IN FILED BETORE INSTALLATION. THE DRAWNIG & HOTH RECESSABLY TO SCALE. THE DESCENCE, CONCEPTS, OSCIENCE THAN ABD DOCUMENTS HABEN MEET THE PROPERTY OF CARMO AND ABE FOR CRAMPHICAL REPRESENTATION ONLY. VARIATIONS IN WOOD, COLOR, SHAPE, STYLE, AND APPLIANCES WILL VARY, NO PART HEREOF SHALE BE OPTIED OR THE PREWING DESCLOSE TO, OR USED BY OTHERS WITHOUT THE WRITTEN CONSENT OF CARMO UNTIL SUCH TIME AS CONTRACT BUSINESS DOCUMENTS HAVE BEEN COMPLETED BETWEEN CARMO AND CONTRACT.