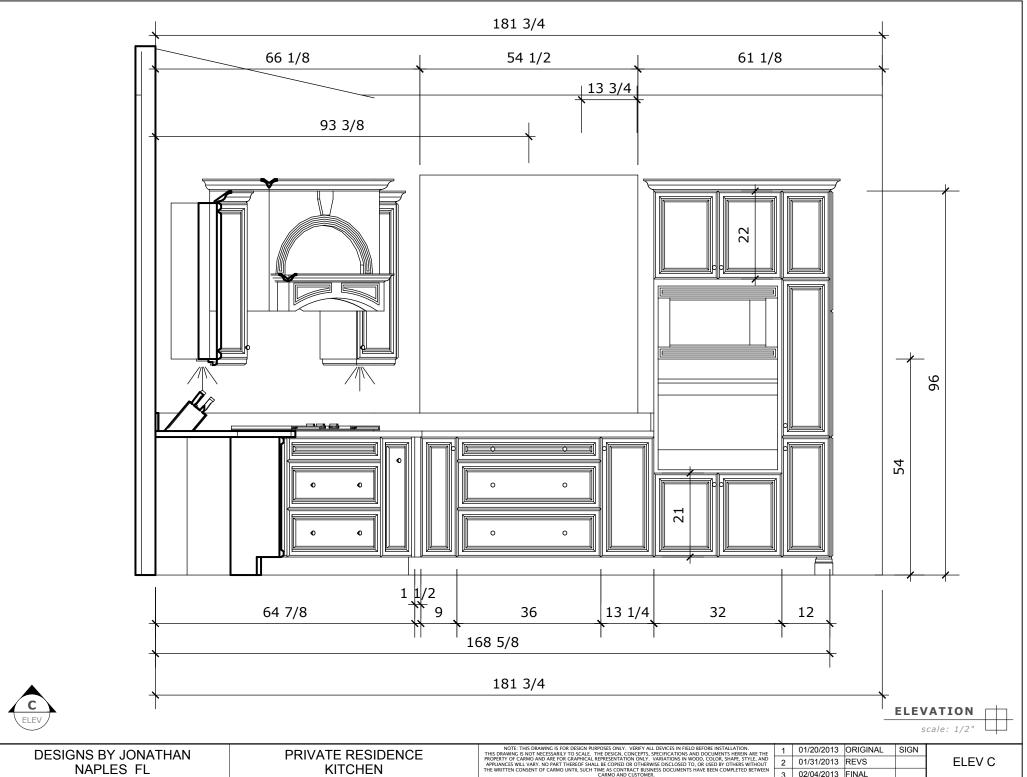

1 01/20/2013 ORIGINAL SIGN 2 01/31/2013 REVS 3 02/04/2013 FINAL

ELEV B

DESIGNS BY JONATHAN NAPLES FL

02/04/2013 FINAL

DESIGNS BY JONATHAN NAPLES FL

PRIVATE RESIDENCE KITCHEN

NOTE: THE DRAWNIC & FOR DESCEN PURPOSES ONLY. YEBFY ALL DRACES IN FILED BETORE INSTALLATION. THE DRAWNIG & HOTH RECESSABLY TO SCALE. THE DESCENCE, CONCEPTS, OSCIENCE THAN ABD DOCUMENTS HABEN MEET THE PROPERTY OF CARMO AND ABE FOR CRAMPHICAL REPRESENTATION ONLY. VARIATIONS IN WOOD, COLOR, SHAPE, STYLE, AND APPLIANCES WILL VARY, NO PART HEREOF SHALE BE OPTIED OR THE PREWING DESCLOSE TO, OR USED BY OTHERS WITHOUT THE WRITTEN CONSENT OF CARMO UNTIL SUCH TIME AS CONTRACT BUSINESS DOCUMENTS HAVE BEEN COMPLETED BETWEEN CARMO AND CONTRACT.

01/31/2013 REVS 02/04/2013 FINAL

ELEV E