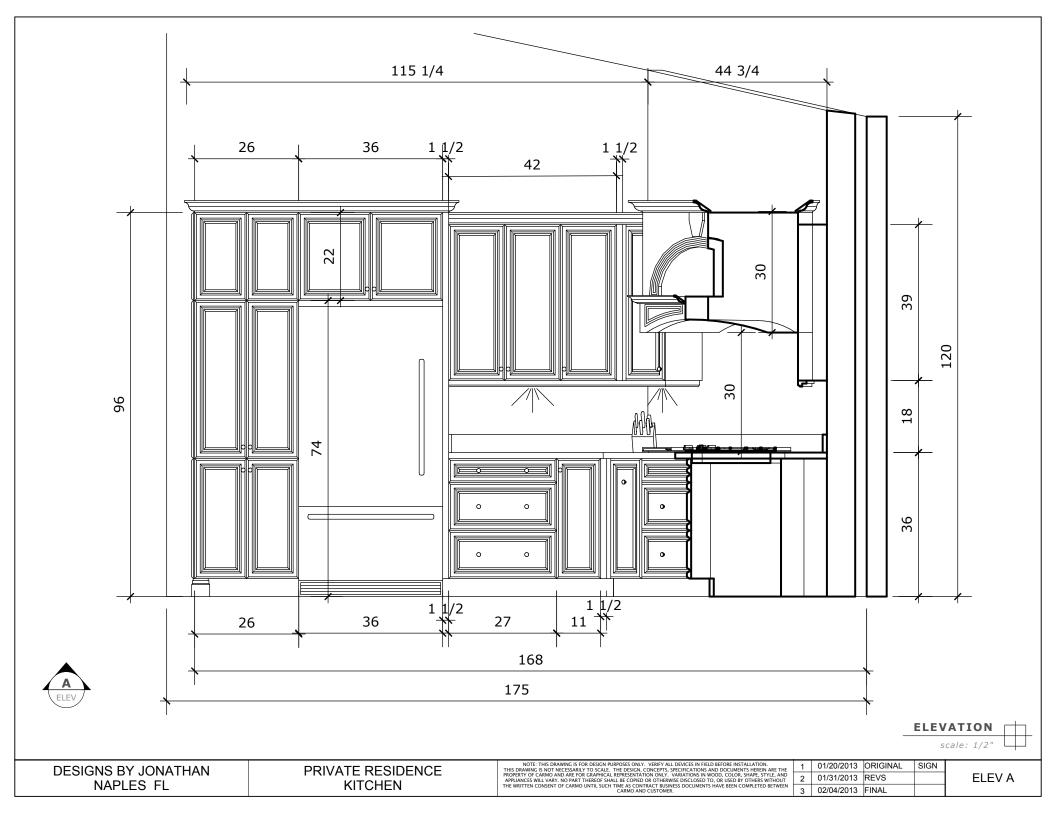

1 01/20/2013 ORIGINAL SIGN 2 01/31/2013 REVS 3 02/04/2013 FINAL

ELEV B

DESIGNS BY JONATHAN NAPLES FL

02/04/2013 FINAL

DESIGNS BY JONATHAN NAPLES FL

PRIVATE RESIDENCE KITCHEN

NOTE: THE DRAWNIC & FOR DESCEN PURPOSES ONLY. YEBFY ALL DRACES IN FILED BETORE INSTALLATION. THE DRAWNIG & HOTH RECESSABLY TO SCALE. THE DESCENCE, CONCEPTS, OSCIENCE THAN ABD DOCUMENTS HABEN MEET THE PROPERTY OF CARMO AND ABE FOR CRAMPHICAL REPRESENTATION ONLY. VARIATIONS IN WOOD, COLOR, SHAPE, STYLE, AND APPLIANCES WILL VARY, NO PART HEREOF SHALE BE OPTIED OR THE PREWING DESCLOSE TO, OR USED BY OTHERS WITHOUT THE WRITTEN CONSENT OF CARMO UNTIL SUCH TIME AS CONTRACT BUSINESS DOCUMENTS HAVE BEEN COMPLETED BETWEEN CARMO AND CONTRACT.

01/31/2013 REVS 02/04/2013 FINAL

ELEV E