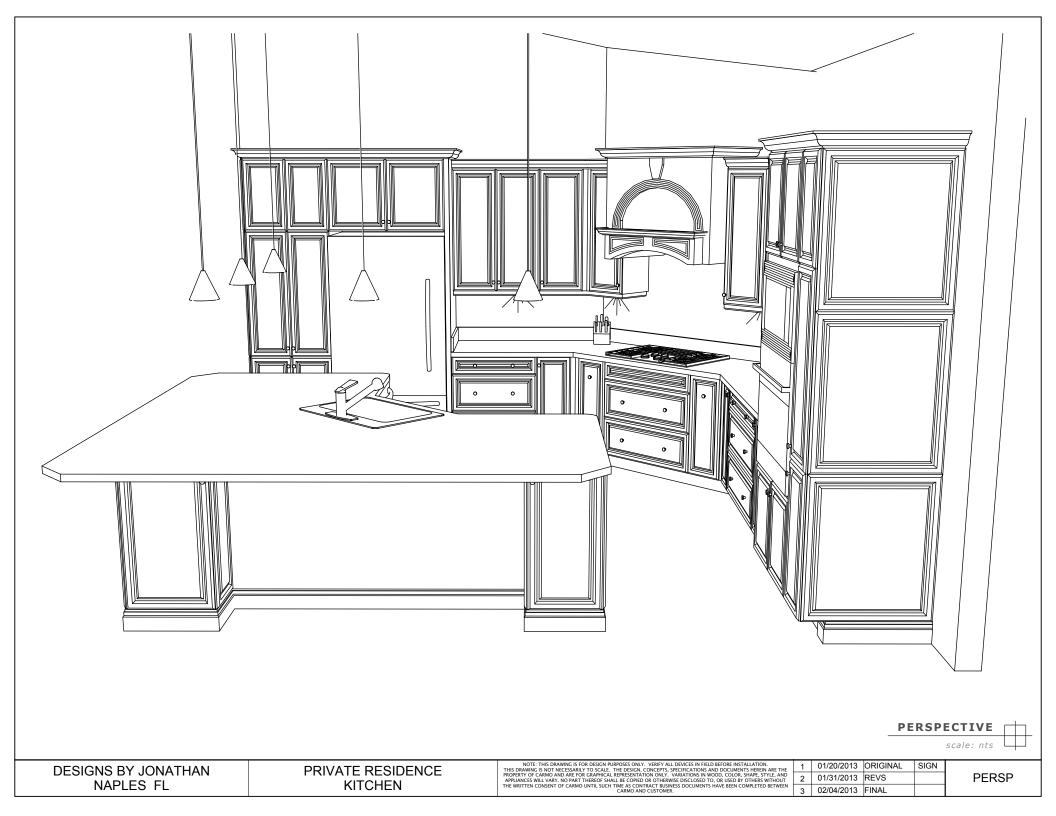

1 01/20/2013 ORIGINAL SIGN 2 01/31/2013 REVS 3 02/04/2013 FINAL

FLOOR B

ELEVATION

scale: 1/2"

DESIGNS BY JONATHAN PRIVATE RESIDENCE KITCHEN

NOTE: THE DRAWING O FOR DESCRI PRIPOSES OBLY, VERTY ALL DEVICES IN THE DESCRIC RESTALLATION.
THIS DRAWING: IS NOT RESCRIBENT TO SCALE. THE DESCRIC CONCENTS, SECRECATIONS AND DECLIBENTS HERBIN ARE THE
PROPERTY OF CARMO AND ARE FOR GRAPHICAL REPRESENTATION ONLY. VARIATIONS IN WOOD, COLOR, SHAPE, STYLE, AND
APPLIANCES WILL VARY. NO PAST THEREOF SHALL BE COPIED OR OTHERSWES DISCLOSED TO, OR USED BY OTHERS WITHOUT
THE WRITTEN CONSENT OF CARMO UNTIL SUCH TIME AS CONTRACT BUSINESS DOCUMENTS HAVE BEEN COMPLETED BETWEEN
CARMO AND CUSTOMER.

1 01/20/2013 ORIGINAL SIGN 2 01/31/2013 REVS 3 02/04/2013 FINAL

ELEV B

DESIGNS BY JONATHAN NAPLES FL

02/04/2013 FINAL

DESIGNS BY JONATHAN NAPLES FL

PRIVATE RESIDENCE KITCHEN

NOTE: THE DRAWNIC & FOR DESCEN PURPOSES ONLY. YEBFY ALL DRACES IN FILED BETORE INSTALLATION. THE DRAWNIG & HOTH RECESSABLY TO SCALE. THE DESCENCE, CONCEPTS, OSCIENCE THAN ABD DOCUMENTS HABEN MEET THE PROPERTY OF CARMO AND ABE FOR CRAMPHICAL REPRESENTATION ONLY. VARIATIONS IN WOOD, COLOR, SHAPE, STYLE, AND APPLIANCES WILL VARY, NO PART HEREOF SHALE BE OPTIED OR THE PREWING DESCLOSE TO, OR USED BY OTHERS WITHOUT THE WRITTEN CONSENT OF CARMO UNTIL SUCH TIME AS CONTRACT BUSINESS DOCUMENTS HAVE BEEN COMPLETED BETWEEN CARMO AND CONTRACT.