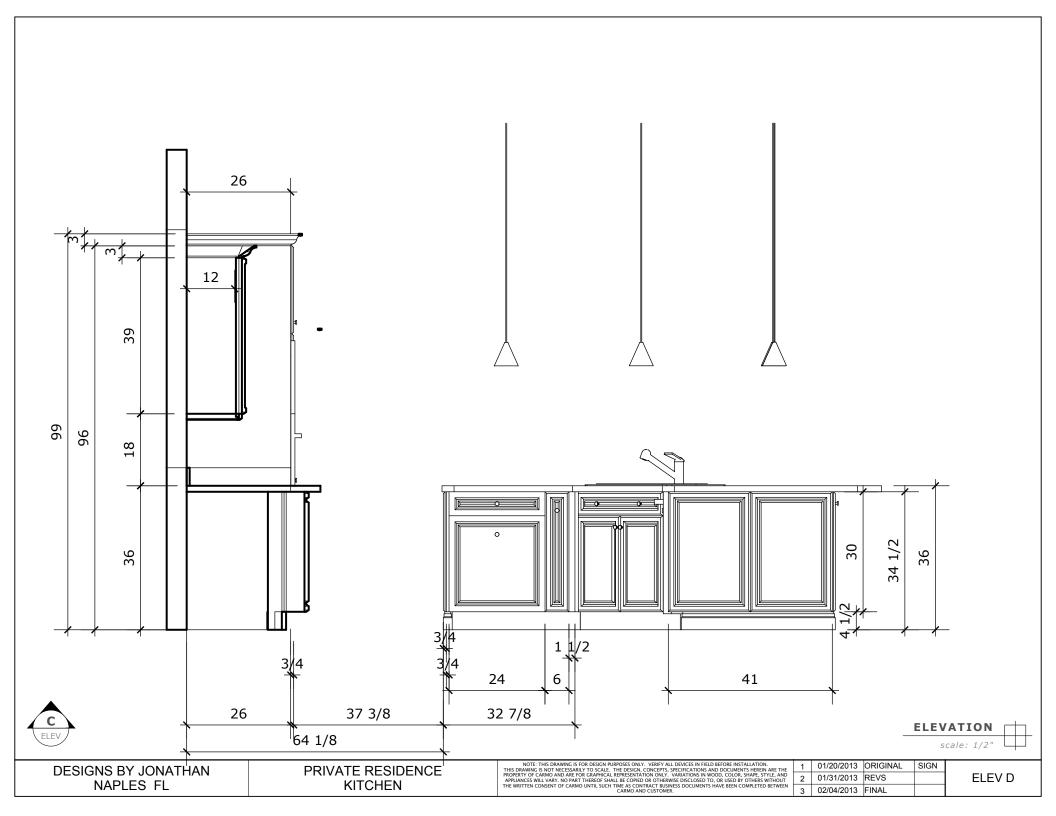

ORIGINAL SIGN 2 01/31/2013 REVS 3 02/04/2013 FINAL

FLOOR B







ELEVATION

scale: 1/2"

DESIGNS BY JONATHAN PRIVATE RESIDENCE KITCHEN

NOTE: THE DRAWING O FOR DESCRI PRIPOSES OBLY, VERTY ALL DEVICES IN THE DESCRIC RESTALLATION.
THIS DRAWING: IS NOT RESCRIBENT TO SCALE. THE DESCRIC CONCENTS, SECRECATIONS AND DECLIBENTS HERBIN ARE THE
PROPERTY OF CARMO AND ARE FOR GRAPHICAL REPRESENTATION ONLY. VARIATIONS IN WOOD, COLOR, SHAPE, STYLE, AND
APPLIANCES WILL VARY. NO PAST THEREOF SHALL BE COPIED OR OTHERSWES DISCLOSED TO, OR USED BY OTHERS WITHOUT
THE WRITTEN CONSENT OF CARMO UNTIL SUCH TIME AS CONTRACT BUSINESS DOCUMENTS HAVE BEEN COMPLETED BETWEEN
CARMO AND CUSTOMER.

1 01/20/2013 ORIGINAL SIGN 2 01/31/2013 REVS 3 02/04/2013 FINAL

ELEV B



DESIGNS BY JONATHAN NAPLES FL

02/04/2013 FINAL





DESIGNS BY JONATHAN NAPLES FL

PRIVATE RESIDENCE KITCHEN

NOTE: THE DRAWNIC & FOR DESCEN PURPOSES ONLY. YEBFY ALL DRACES IN FILED BETORE INSTALLATION. THE DRAWNIG & HOTH RECESSABLY TO SCALE. THE DESCENCE, CONCEPTS, OSCIENCE THAN ABD DOCUMENTS HABEN MEET THE PROPERTY OF CARMO AND ABE FOR CRAMPHICAL REPRESENTATION ONLY. VARIATIONS IN WOOD, COLOR, SHAPE, STYLE, AND APPLIANCES WILL VARY, NO PART HEREOF SHALE BE OPTIED OR THE PREWING DESCLOSE TO, OR USED BY OTHERS WITHOUT THE WRITTEN CONSENT OF CARMO UNTIL SUCH TIME AS CONTRACT BUSINESS DOCUMENTS HAVE BEEN COMPLETED BETWEEN CARMO AND CONTRACT.

01/31/2013 REVS 02/04/2013 FINAL

ELEV E