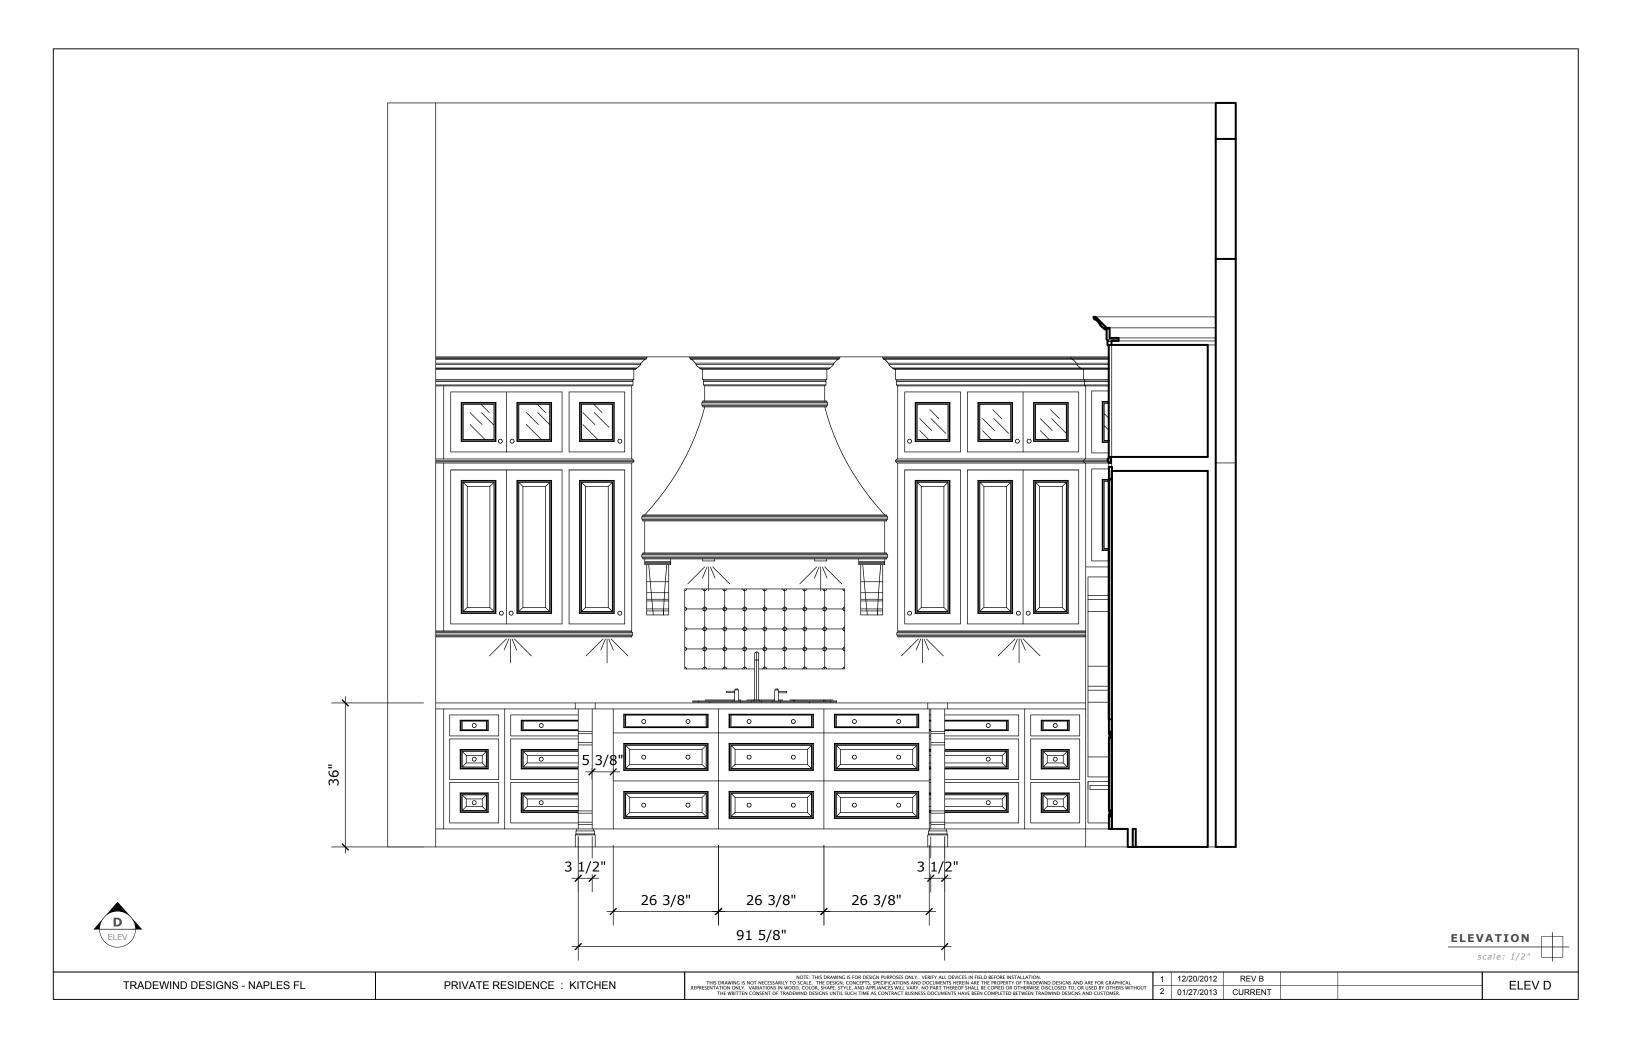

1 12/20/2012 REV B 2 01/27/2013 CURRENT

TRADEWIND DESIGNS - NAPLES FL

PRIVATE RESIDENCE: KITCHEN

ELEVATION scale: 1/2"

THIS DRAWING IS NOT NECESSARILY TO SCALE. THE DESIGN, CONCEPTS, SPECIFICATIONS AND DOCUMENTS HEREIN ARE THE PROPERTY OF TRADEWIND DESIGNS AND ARE FOR GRAPHICAL REPRESENTATION ONLY. VARIATIONS IN WOOD, COLOR, SHAPE, STYLE, AND APPLIANCES WILL VARY. NO PAST THEREOF SHALLY EDICE DOCUMENTS HEREIN ARE THE PROPERTY OF TRADEWIND DESIGNS AND ARE FOR GRAPHICAL REPRESENTATION ONLY. VARIATIONS IN WOOD, COLOR, SHAPE, STYLE, AND APPLIANCES WILL VARY. NO PAST THEREOF SHALLY EDICED FOR OTHER SWEEPS DISCLOSED TO, OR USED BY OTHERS WITHOUT THE WRITTEN CONSENT OF TRADEWIND DESIGNS UNTIL SUCH TIME AS CONTRACT BUSINESS DOCUMENTS HAVE BEEN COMPLETED BETWEEN TRADEWIND DESIGNS AND CUSTOMER.