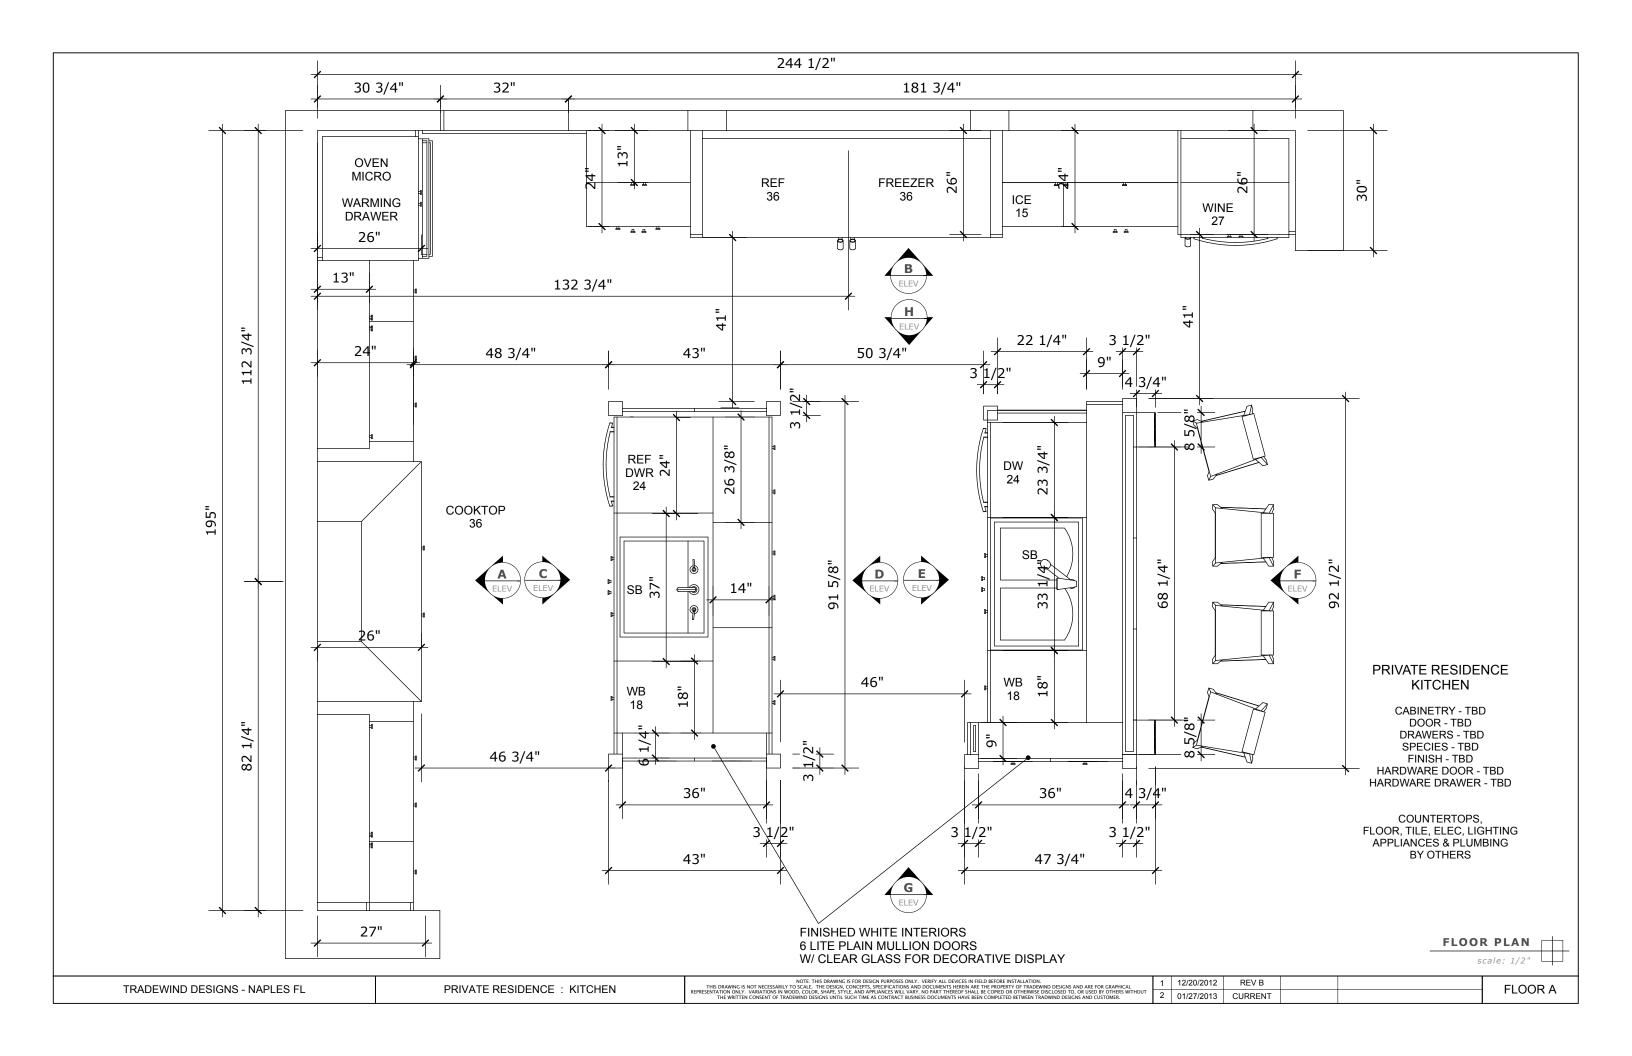

NOTE: THIS DRAWING IS FOR DESIGN PURPOSES ONLY. VERIFY ALL DEVICES IN FIELD BEFORE INSTALLATION.

THIS DRAWING IS NOT NECESSABIL TO SCALE. THE DESIGN, CONCEPTS, SPECIFICATIONS AND DOCUMENTS HERBIN ARE THE PROPERTY OF TRADEWIND DESIGNS AND ARE FOR GRAPHICAL.

REPRESENTATION ONLY. VARIATIONS IN WOOD, COLOR, SHAPE, STYLE, AND APPLIANCES WILL VARY NO PART THEREOR SHALL BE COPIED OR OTHERWISE DECLOSED TO, OR USED BY OTHERS WITHOUT

THE WRITTEN CONSENT OF TRADEWIND DESIGNS UNTIL SUCH TIME AS CONTRACT BUSINESS DOCUMENTS HAVE BEEN COMPLETED BETWEEN TRADEWIND DESIGNS AND CUSTOMER.

1 12/20/2012 REV B 2 01/27/2013 CURRENT

TRADEWIND DESIGNS - NAPLES FL

PRIVATE RESIDENCE: KITCHEN

ELEVATION scale: 1/2"

THIS DRAWING IS NOT NECESSARILY TO SCALE. THE DESIGN, CONCEPTS, SPECIFICATIONS AND DOCUMENTS HEREIN ARE THE PROPERTY OF TRADEWIND DESIGNS AND ARE FOR GRAPHICAL REPRESENTATION ONLY. VARIATIONS IN WOOD, COLOR, SHAPE, STYLE, AND APPLIANCES WILL VARY. NO PAST THEREOF SHALLY EDICE DOCUMENTS HEREIN ARE THE PROPERTY OF TRADEWIND DESIGNS AND ARE FOR GRAPHICAL REPRESENTATION ONLY. VARIATIONS IN WOOD, COLOR, SHAPE, STYLE, AND APPLIANCES WILL VARY. NO PAST THEREOF SHALLY EDICED FOR OTHER SWEEPS DISCLOSED TO, OR USED BY OTHERS WITHOUT THE WRITTEN CONSENT OF TRADEWIND DESIGNS UNTIL SUCH TIME AS CONTRACT BUSINESS DOCUMENTS HAVE BEEN COMPLETED BETWEEN TRADEWIND DESIGNS AND CUSTOMER.