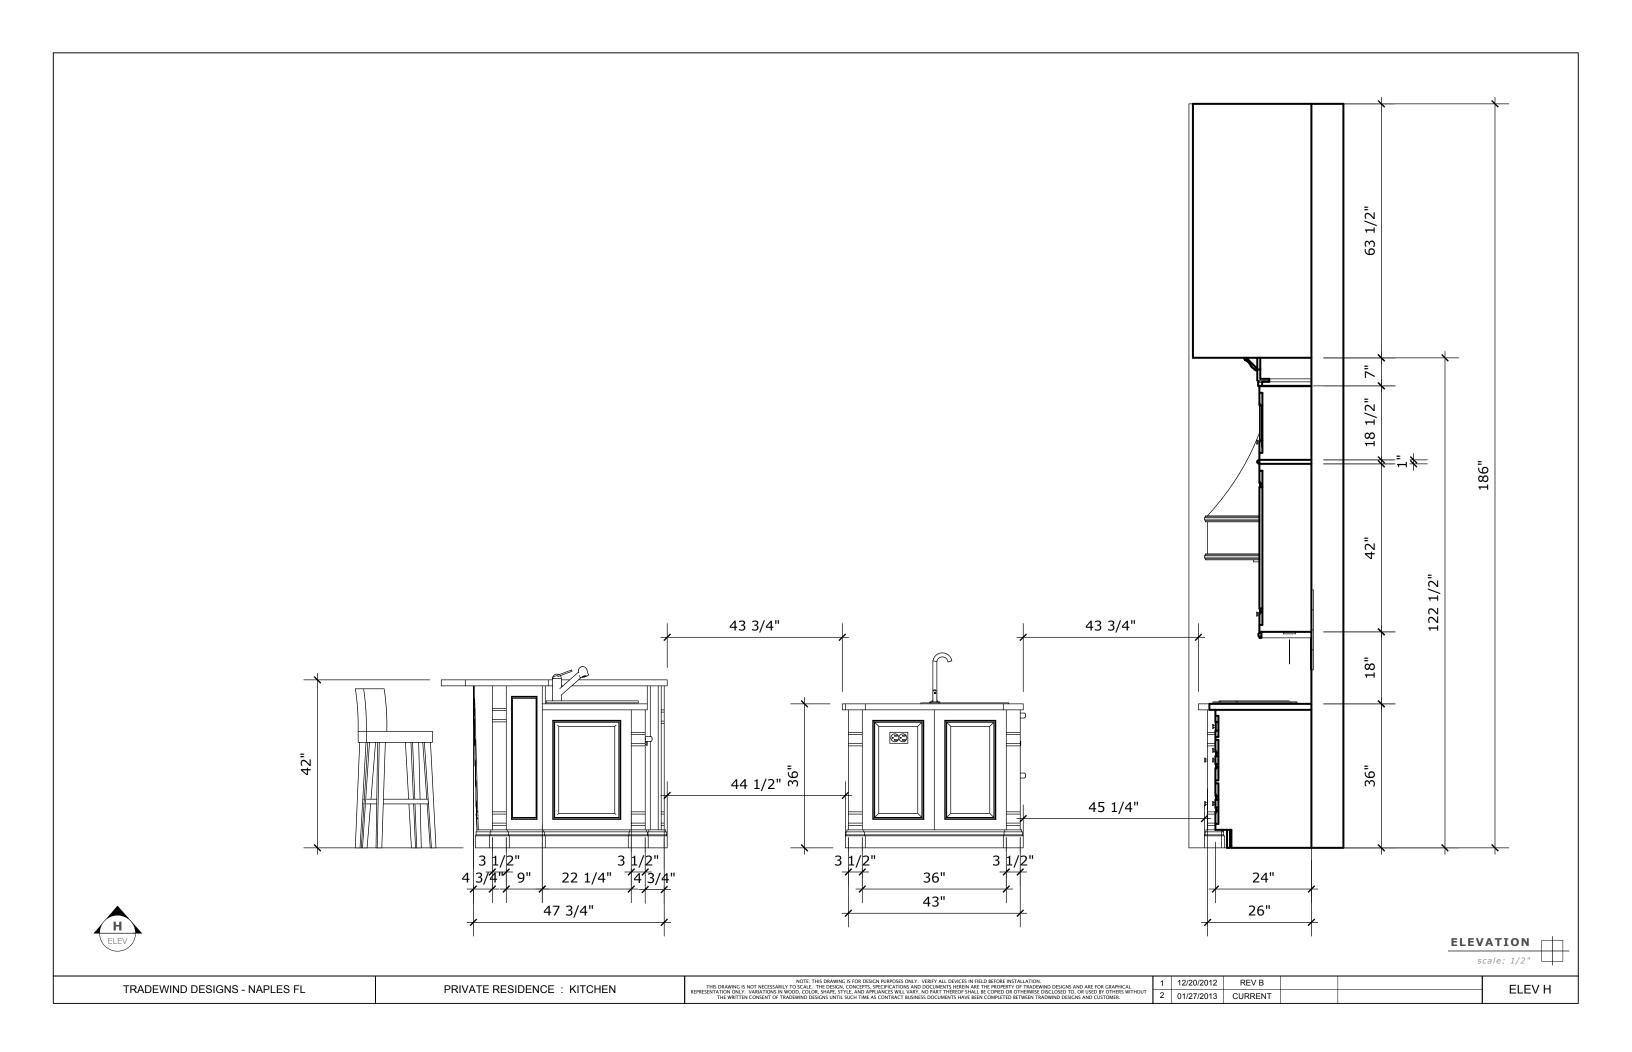

1 12/20/2012 REV B 2 01/27/2013 CURRENT

TRADEWIND DESIGNS - NAPLES FL

PRIVATE RESIDENCE: KITCHEN

ELEVATION scale: 1/2"

THIS DRAWING IS NOT NECESSARILY TO SCALE. THE DESIGN, CONCEPTS, SPECIFICATIONS AND DOCUMENTS HEREIN ARE THE PROPERTY OF TRADEWIND DESIGNS AND ARE FOR GRAPHICAL REPRESENTATION ONLY. VARIATIONS IN WOOD, COLOR, SHAPE, STYLE, AND APPLIANCES WILL VARY. NO PAST THEREOF SHALLY EDICE DOCUMENTS HEREIN ARE THE PROPERTY OF TRADEWIND DESIGNS AND ARE FOR GRAPHICAL REPRESENTATION ONLY. VARIATIONS IN WOOD, COLOR, SHAPE, STYLE, AND APPLIANCES WILL VARY. NO PAST THEREOF SHALLY EDICED FOR OTHER SWEEPS DISCLOSED TO, OR USED BY OTHERS WITHOUT THE WRITTEN CONSENT OF TRADEWIND DESIGNS UNTIL SUCH TIME AS CONTRACT BUSINESS DOCUMENTS HAVE BEEN COMPLETED BETWEEN TRADEWIND DESIGNS AND CUSTOMER.

1 12/20/2012 REV B 2 01/27/2013 CURRENT

ELEV G