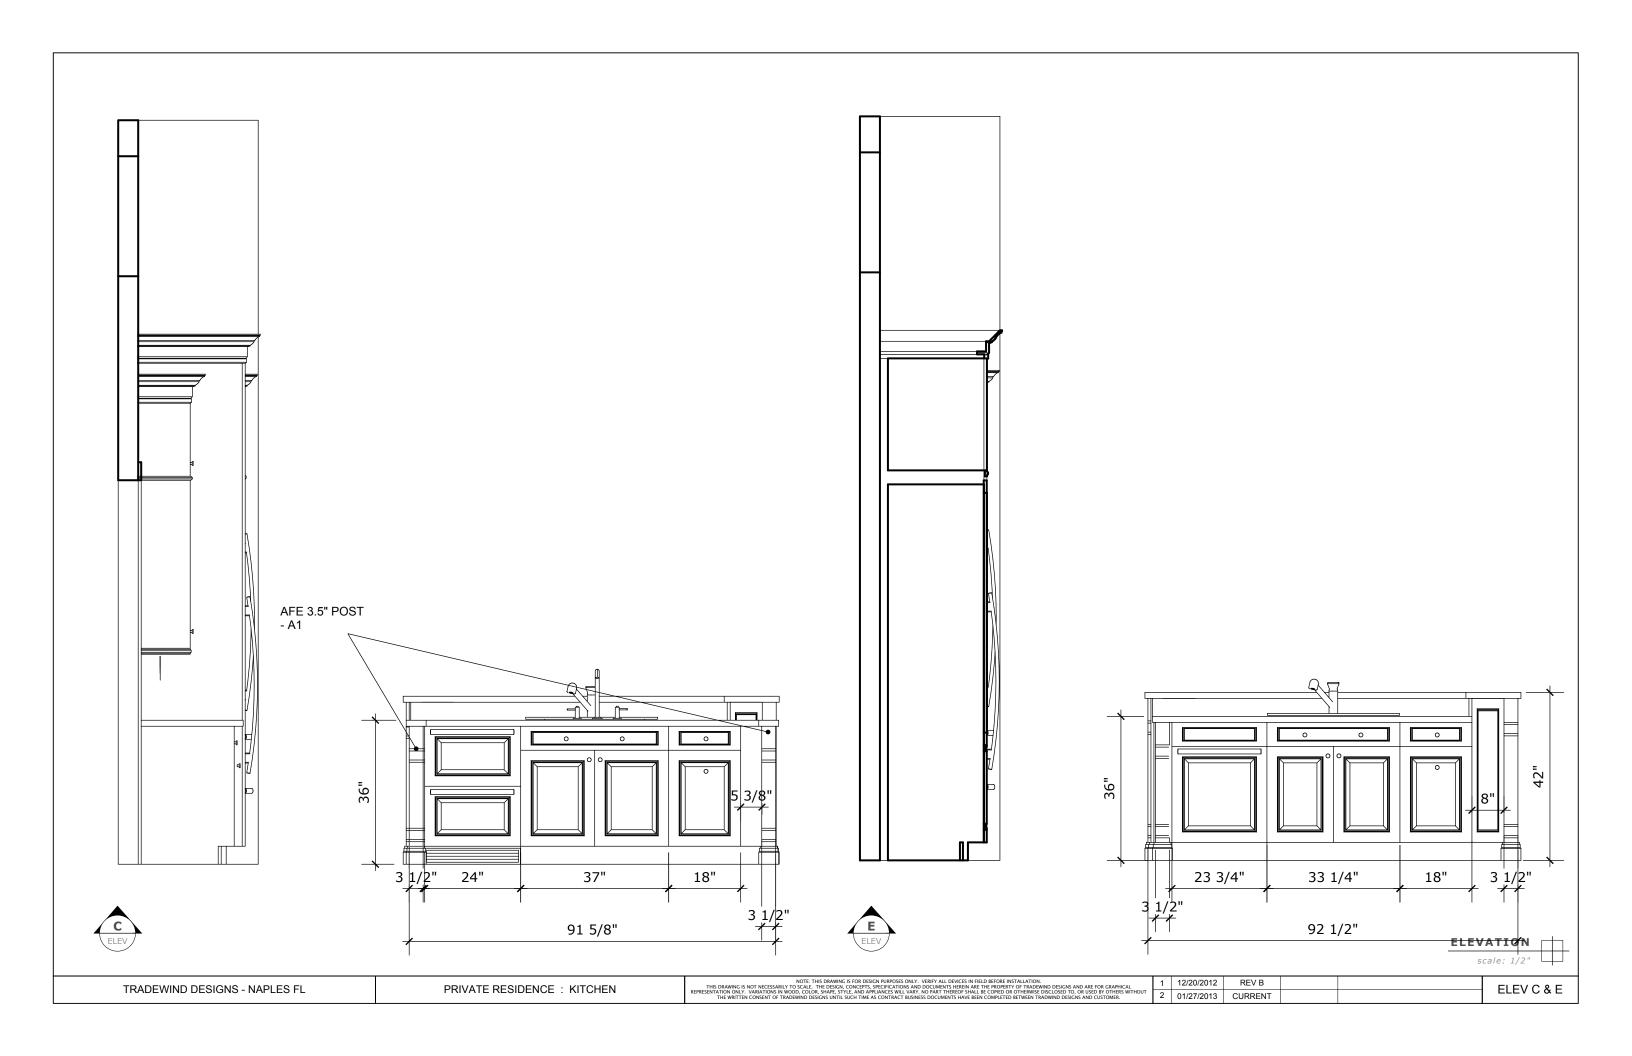

1 12/20/2012 REV B 2 01/27/2013 CURRENT

TRADEWIND DESIGNS - NAPLES FL

PRIVATE RESIDENCE: KITCHEN

ELEVATION scale: 1/2"

THIS DRAWING IS NOT NECESSARILY TO SCALE. THE DESIGN, CONCEPTS, SPECIFICATIONS AND DOCUMENTS HEREIN ARE THE PROPERTY OF TRADEWIND DESIGNS AND ARE FOR GRAPHICAL REPRESENTATION ONLY. VARIATIONS IN WOOD, COLOR, SHAPE, STYLE, AND APPLIANCES WILL VARY. NO PAST THEREOF SHALLY EDICE DOCUMENTS HEREIN ARE THE PROPERTY OF TRADEWIND DESIGNS AND ARE FOR GRAPHICAL REPRESENTATION ONLY. VARIATIONS IN WOOD, COLOR, SHAPE, STYLE, AND APPLIANCES WILL VARY. NO PAST THEREOF SHALLY EDICED FOR OTHER SWEEPS DISCLOSED TO, OR USED BY OTHERS WITHOUT THE WRITTEN CONSENT OF TRADEWIND DESIGNS UNTIL SUCH TIME AS CONTRACT BUSINESS DOCUMENTS HAVE BEEN COMPLETED BETWEEN TRADEWIND DESIGNS AND CUSTOMER.