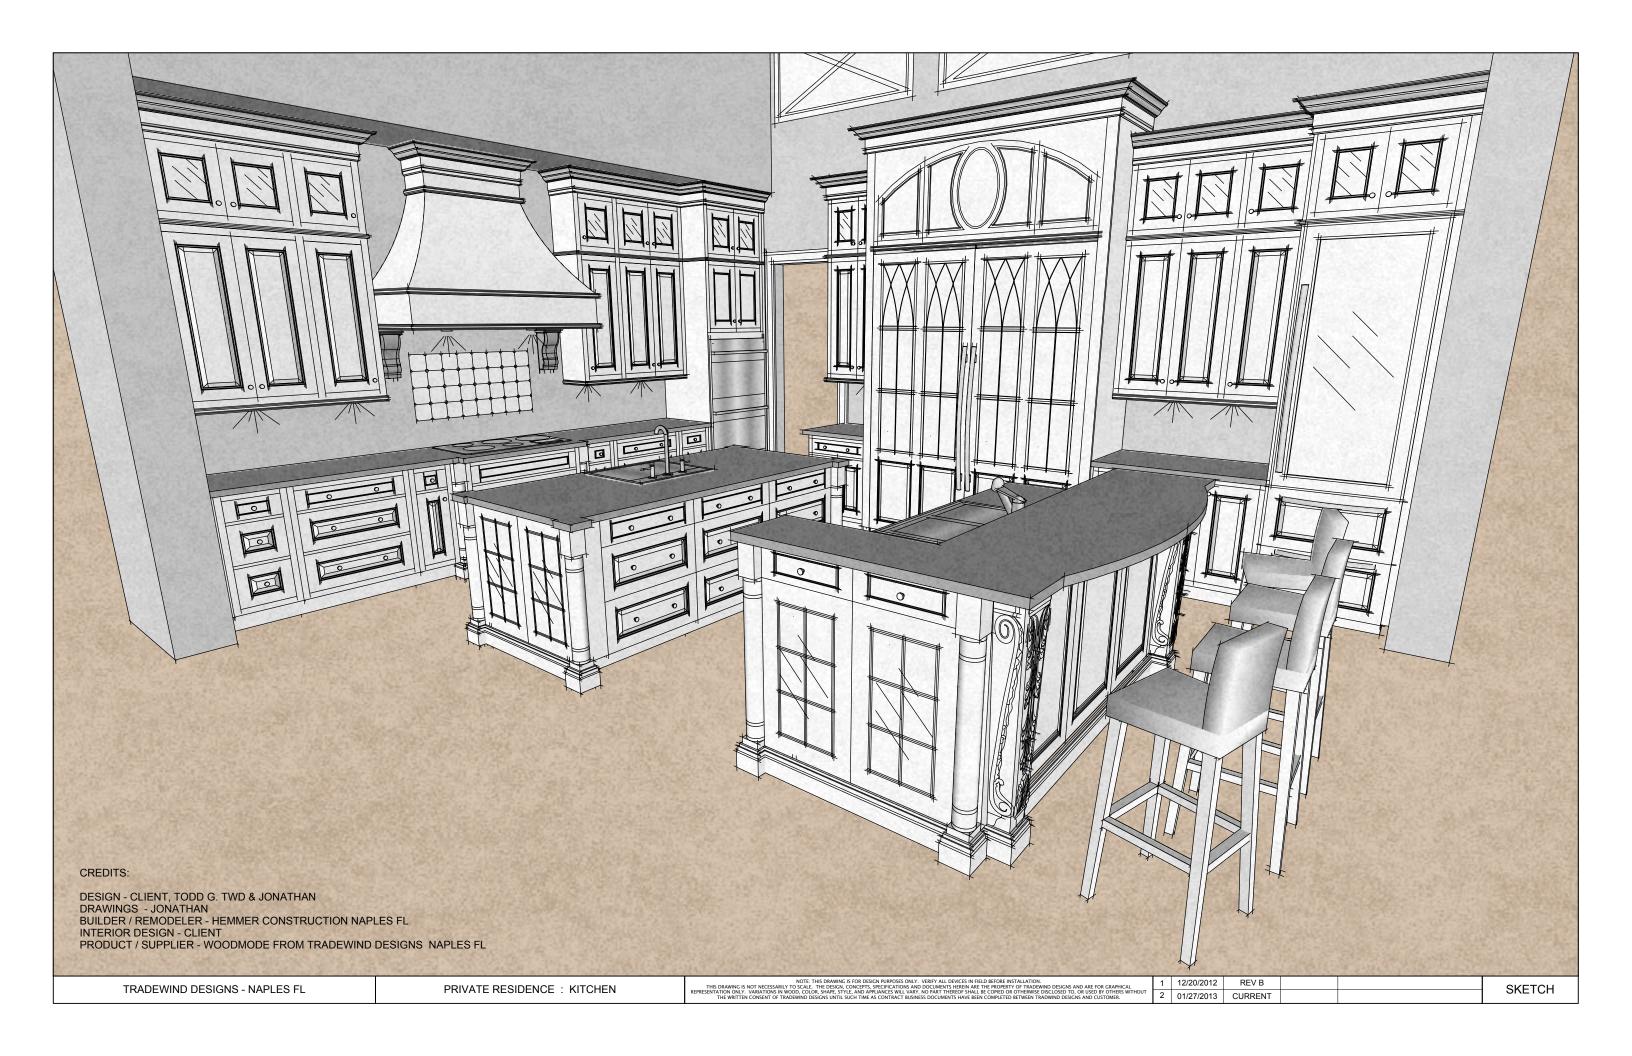

1 12/20/2012 REV B 2 01/27/2013 CURRENT

TRADEWIND DESIGNS - NAPLES FL

PRIVATE RESIDENCE: KITCHEN

ELEVATION scale: 1/2"

THIS DRAWING IS NOT NECESSARILY TO SCALE. THE DESIGN, CONCEPTS, SPECIFICATIONS AND DOCUMENTS HEREIN ARE THE PROPERTY OF TRADEWIND DESIGNS AND ARE FOR GRAPHICAL REPRESENTATION ONLY. VARIATIONS IN WOOD, COLOR, SHAPE, STYLE, AND APPLIANCES WILL VARY. NO PAST THEREOF SHALLY EDICE DOCUMENTS HEREIN ARE THE PROPERTY OF TRADEWIND DESIGNS AND ARE FOR GRAPHICAL REPRESENTATION ONLY. VARIATIONS IN WOOD, COLOR, SHAPE, STYLE, AND APPLIANCES WILL VARY. NO PAST THEREOF SHALLY EDICED FOR OTHER SWEEPS DISCLOSED TO, OR USED BY OTHERS WITHOUT THE WRITTEN CONSENT OF TRADEWIND DESIGNS UNTIL SUCH TIME AS CONTRACT BUSINESS DOCUMENTS HAVE BEEN COMPLETED BETWEEN TRADEWIND DESIGNS AND CUSTOMER.

1 12/20/2012 REV B 2 01/27/2013 CURRENT

ELEV G