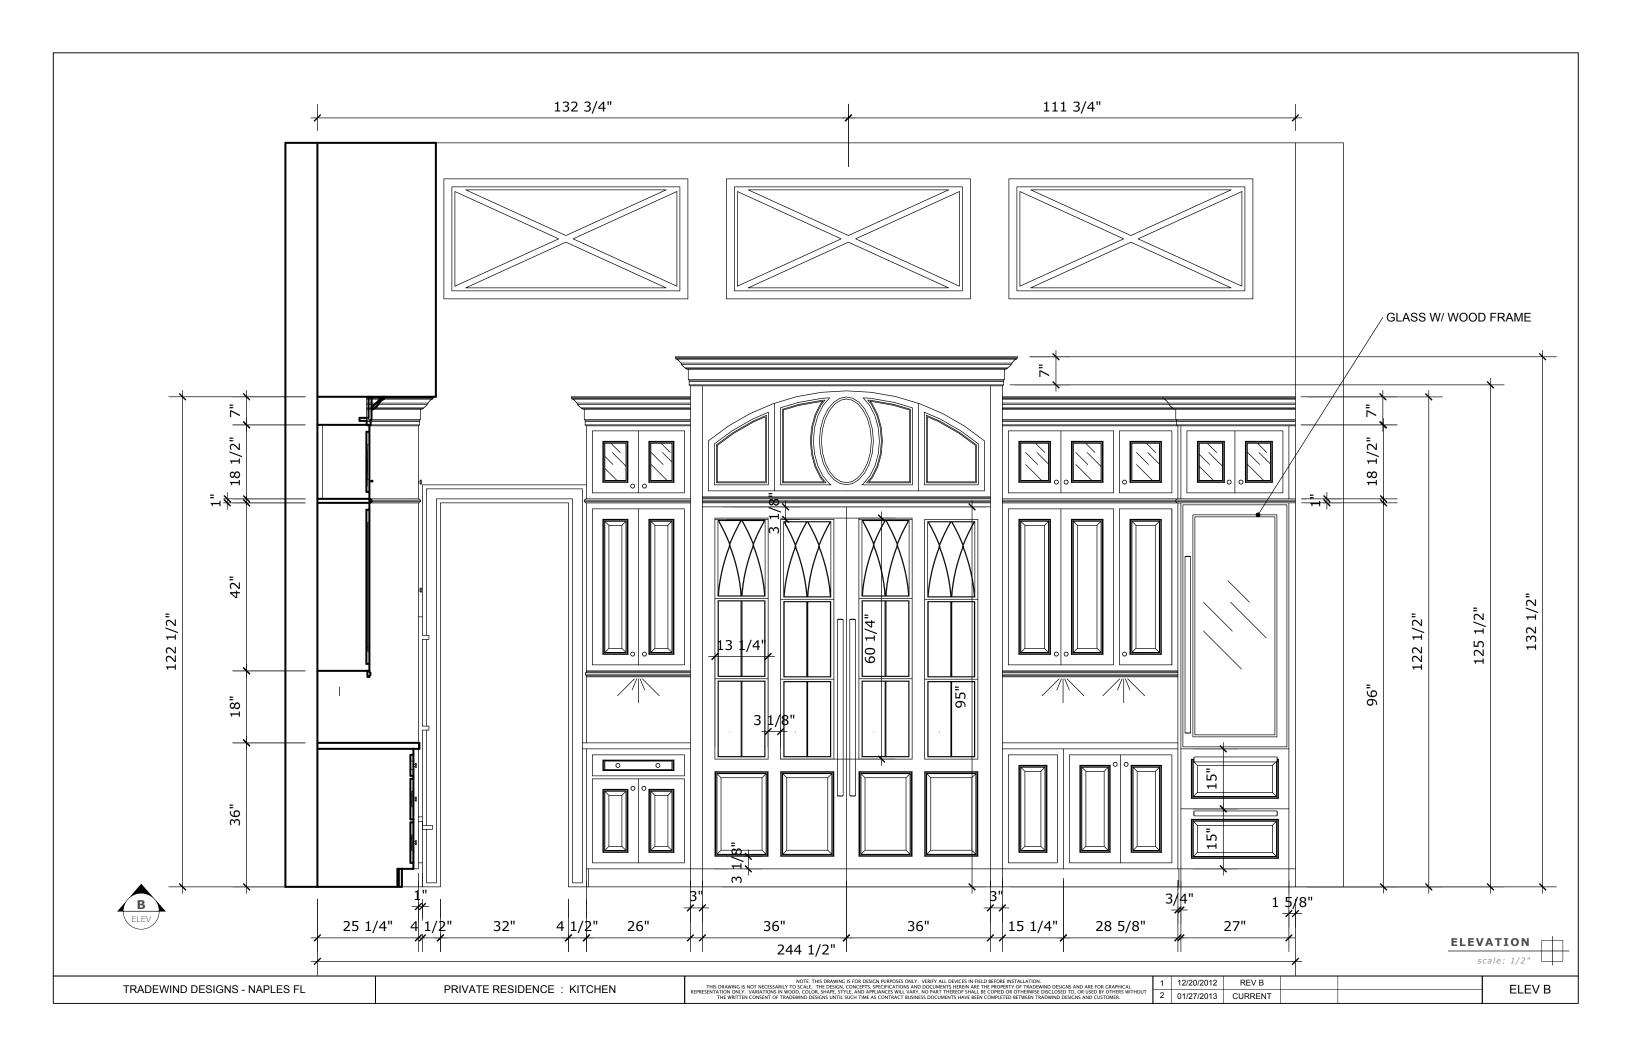

1 12/20/2012 REV B 2 01/27/2013 CURRENT

TRADEWIND DESIGNS - NAPLES FL

PRIVATE RESIDENCE: KITCHEN

ELEVATION scale: 1/2"

THIS DRAWING IS NOT NECESSARILY TO SCALE. THE DESIGN, CONCEPTS, SPECIFICATIONS AND DOCUMENTS HEREIN ARE THE PROPERTY OF TRADEWIND DESIGNS AND ARE FOR GRAPHICAL REPRESENTATION ONLY. VARIATIONS IN WOOD, COLOR, SHAPE, STYLE, AND APPLIANCES WILL VARY. NO PAST THEREOF SHALLY EDICE DOCUMENTS HEREIN ARE THE PROPERTY OF TRADEWIND DESIGNS AND ARE FOR GRAPHICAL REPRESENTATION ONLY. VARIATIONS IN WOOD, COLOR, SHAPE, STYLE, AND APPLIANCES WILL VARY. NO PAST THEREOF SHALLY EDICED FOR OTHER SWEEPS DISCLOSED TO, OR USED BY OTHERS WITHOUT THE WRITTEN CONSENT OF TRADEWIND DESIGNS UNTIL SUCH TIME AS CONTRACT BUSINESS DOCUMENTS HAVE BEEN COMPLETED BETWEEN TRADEWIND DESIGNS AND CUSTOMER.