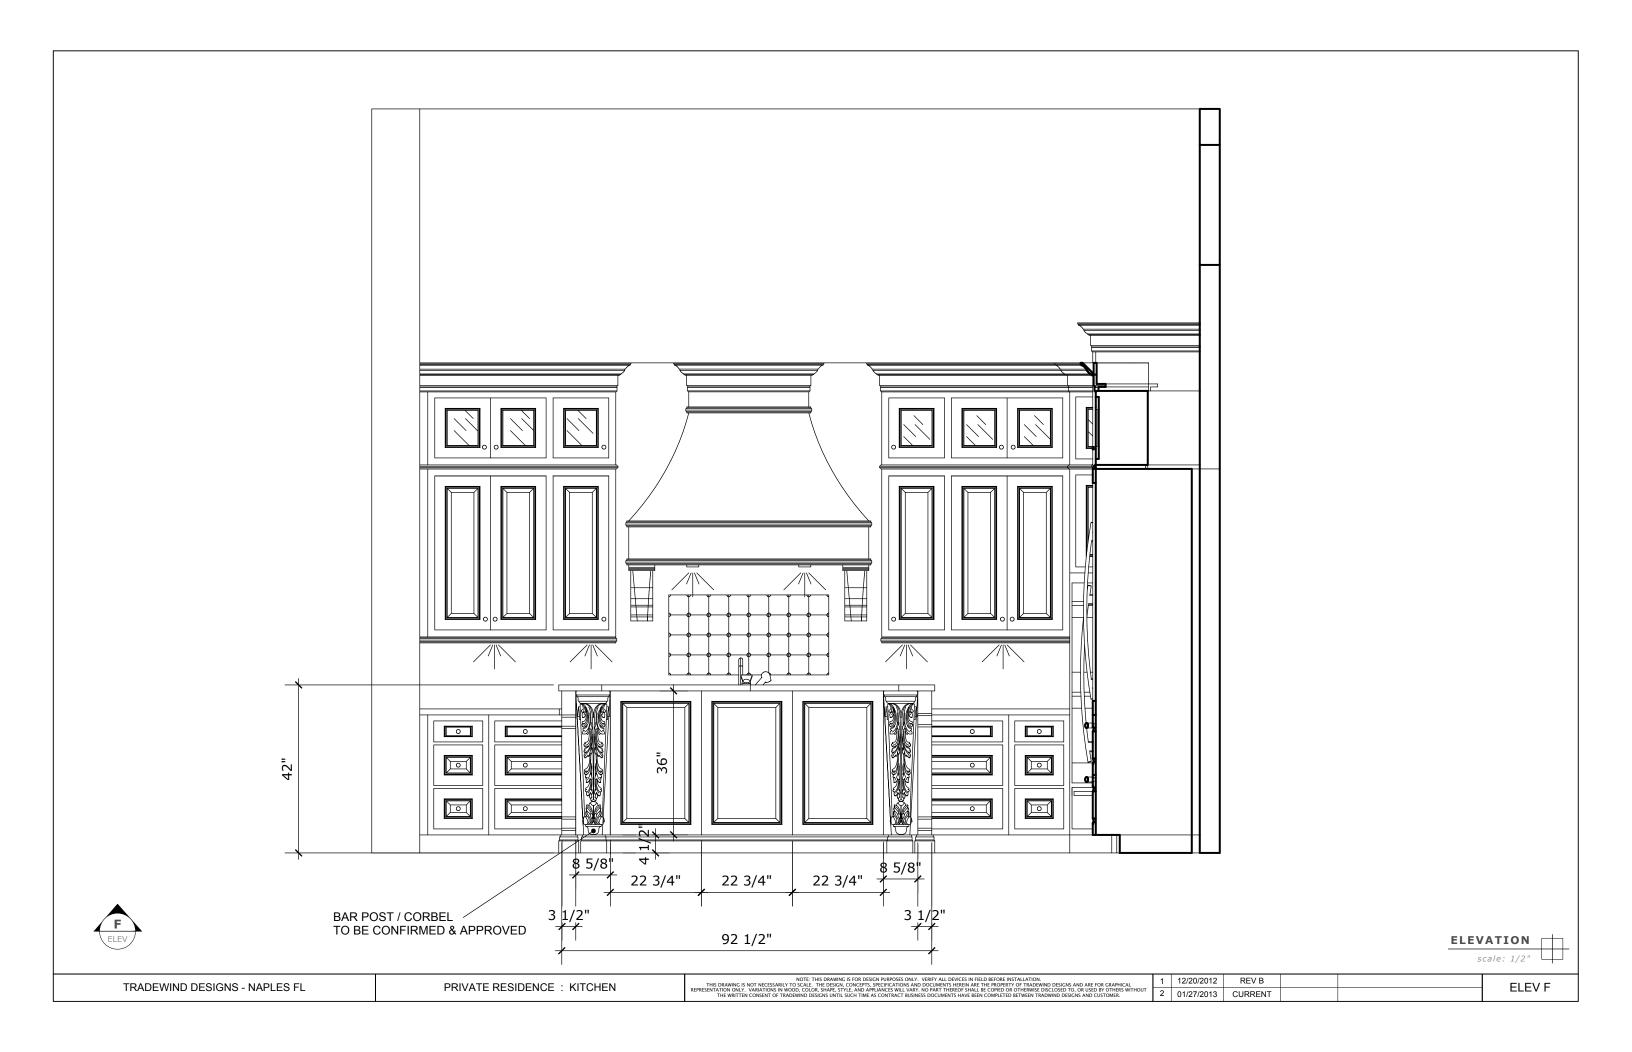

1 12/20/2012 REV B 2 01/27/2013 CURRENT

TRADEWIND DESIGNS - NAPLES FL

PRIVATE RESIDENCE: KITCHEN

ELEVATION scale: 1/2"

THIS DRAWING IS NOT NECESSARILY TO SCALE. THE DESIGN, CONCEPTS, SPECIFICATIONS AND DOCUMENTS HEREIN ARE THE PROPERTY OF TRADEWIND DESIGNS AND ARE FOR GRAPHICAL REPRESENTATION ONLY. VARIATIONS IN WOOD, COLOR, SHAPE, STYLE, AND APPLIANCES WILL VARY. NO PAST THEREOF SHALLY EDICE DOCUMENTS HEREIN ARE THE PROPERTY OF TRADEWIND DESIGNS AND ARE FOR GRAPHICAL REPRESENTATION ONLY. VARIATIONS IN WOOD, COLOR, SHAPE, STYLE, AND APPLIANCES WILL VARY. NO PAST THEREOF SHALLY EDICED FOR OTHER SWEEPS DISCLOSED TO, OR USED BY OTHERS WITHOUT THE WRITTEN CONSENT OF TRADEWIND DESIGNS UNTIL SUCH TIME AS CONTRACT BUSINESS DOCUMENTS HAVE BEEN COMPLETED BETWEEN TRADEWIND DESIGNS AND CUSTOMER.