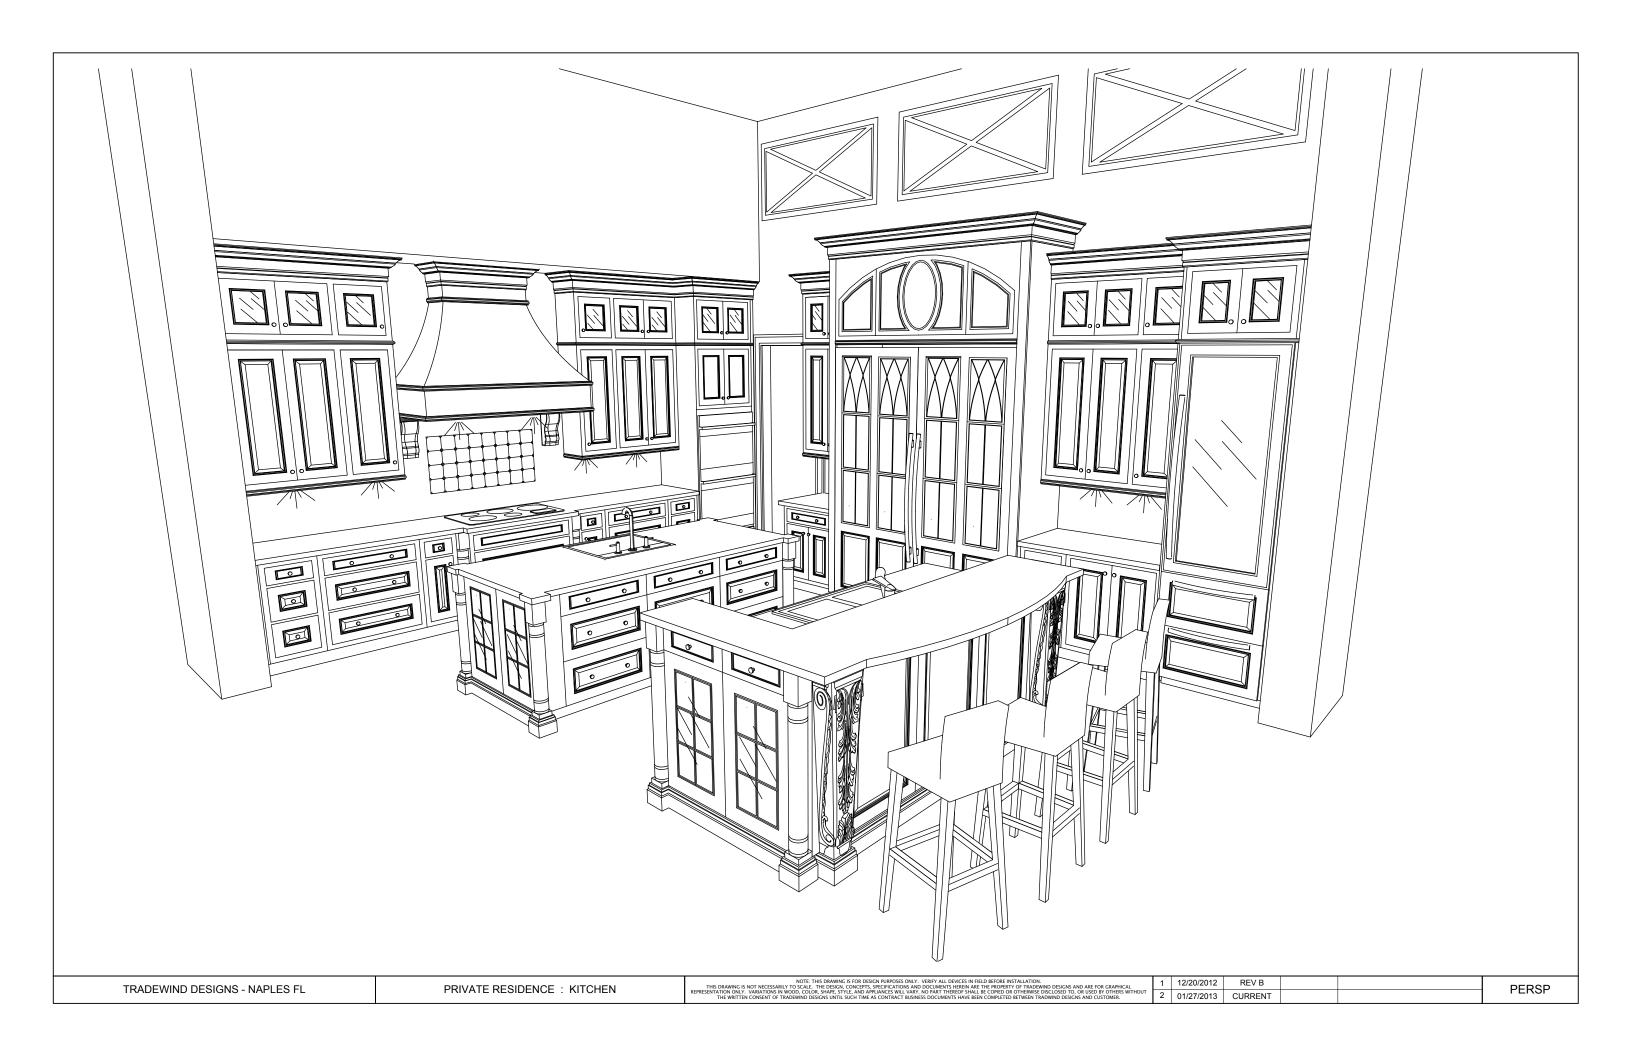

1 12/20/2012 REV B 2 01/27/2013 CURRENT

TRADEWIND DESIGNS - NAPLES FL

PRIVATE RESIDENCE: KITCHEN

ELEVATION scale: 1/2"

THIS DRAWING IS NOT NECESSARILY TO SCALE. THE DESIGN, CONCEPTS, SPECIFICATIONS AND DOCUMENTS HEREIN ARE THE PROPERTY OF TRADEWIND DESIGNS AND ARE FOR GRAPHICAL REPRESENTATION ONLY. VARIATIONS IN WOOD, COLOR, SHAPE, STYLE, AND APPLIANCES WILL VARY. NO PAST THEREOF SHALLY EDICE DOCUMENTS HEREIN ARE THE PROPERTY OF TRADEWIND DESIGNS AND ARE FOR GRAPHICAL REPRESENTATION ONLY. VARIATIONS IN WOOD, COLOR, SHAPE, STYLE, AND APPLIANCES WILL VARY. NO PAST THEREOF SHALLY EDICED FOR OTHER SWEEPS DISCLOSED TO, OR USED BY OTHERS WITHOUT THE WRITTEN CONSENT OF TRADEWIND DESIGNS UNTIL SUCH TIME AS CONTRACT BUSINESS DOCUMENTS HAVE BEEN COMPLETED BETWEEN TRADEWIND DESIGNS AND CUSTOMER.

1 12/20/2012 REV B 2 01/27/2013 CURRENT

ELEV G