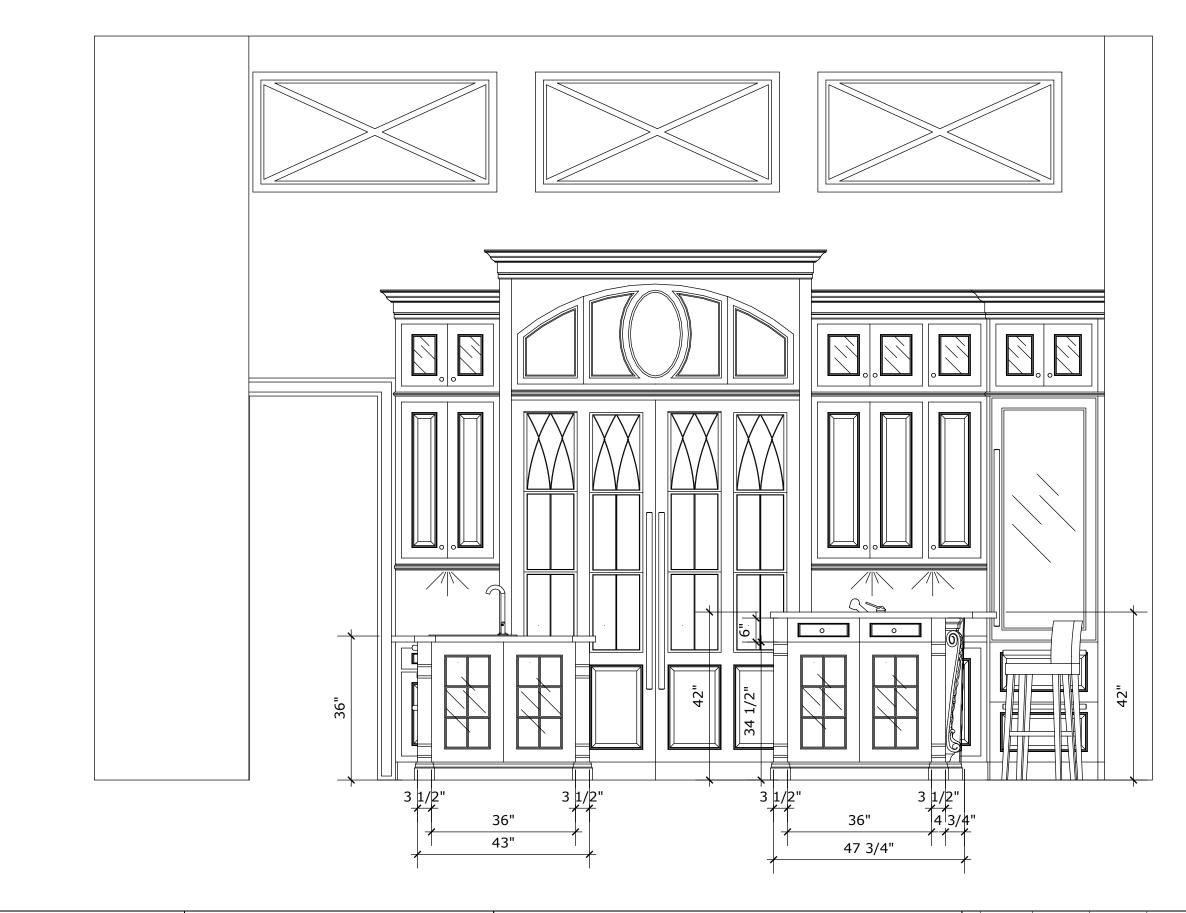

1 12/20/2012 REV B 2 01/27/2013 CURRENT

TRADEWIND DESIGNS - NAPLES FL

PRIVATE RESIDENCE: KITCHEN

ELEVATION scale: 1/2"

THIS DRAWING IS NOT NECESSARILY TO SCALE. THE DESIGN, CONCEPTS, SPECIFICATIONS AND DOCUMENTS HEREIN ARE THE PROPERTY OF TRADEWIND DESIGNS AND ARE FOR GRAPHICAL REPRESENTATION ONLY. VARIATIONS IN WOOD, COLOR, SHAPE, STYLE, AND APPLIANCES WILL VARY. NO PAST THEREOF SHALLY EDICE DOCUMENTS HEREIN ARE THE PROPERTY OF TRADEWIND DESIGNS AND ARE FOR GRAPHICAL REPRESENTATION ONLY. VARIATIONS IN WOOD, COLOR, SHAPE, STYLE, AND APPLIANCES WILL VARY. NO PAST THEREOF SHALLY EDICED FOR OTHER SWEEPS DISCLOSED TO, OR USED BY OTHERS WITHOUT THE WRITTEN CONSENT OF TRADEWIND DESIGNS UNTIL SUCH TIME AS CONTRACT BUSINESS DOCUMENTS HAVE BEEN COMPLETED BETWEEN TRADEWIND DESIGNS AND CUSTOMER.