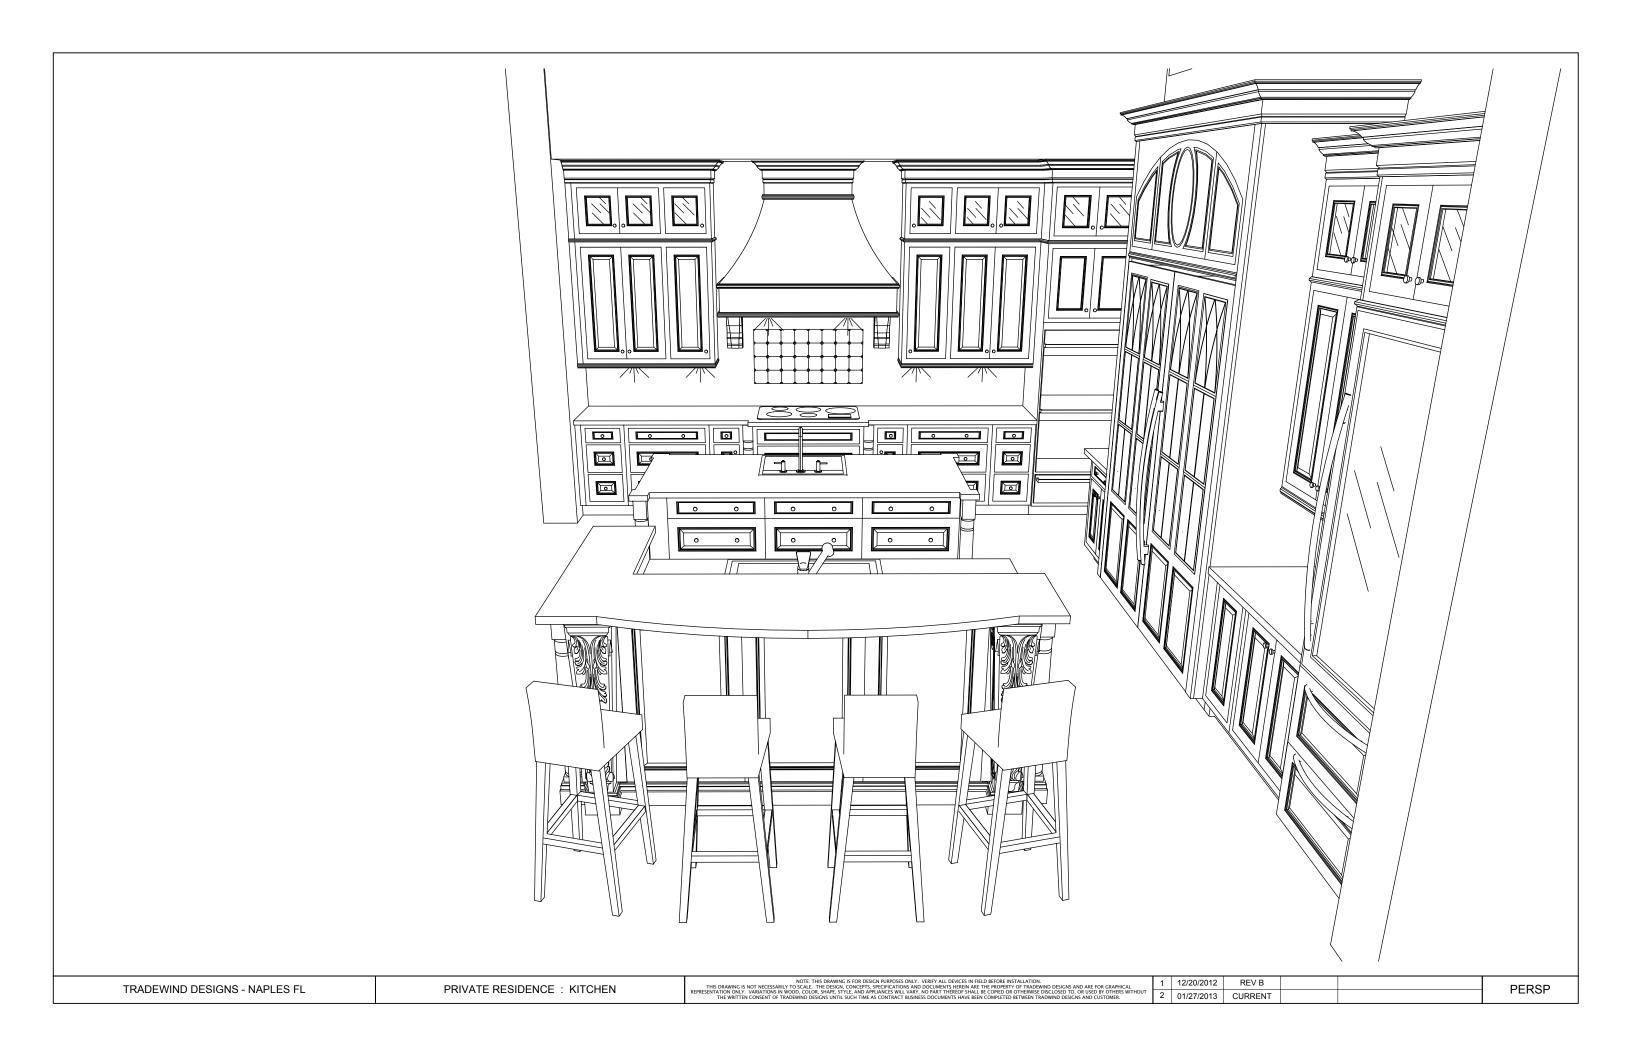

1 12/20/2012 REV B 2 01/27/2013 CURRENT

TRADEWIND DESIGNS - NAPLES FL

PRIVATE RESIDENCE: KITCHEN

ELEVATION scale: 1/2"

THIS DRAWING IS NOT NECESSARILY TO SCALE. THE DESIGN, CONCEPTS, SPECIFICATIONS AND DOCUMENTS HEREIN ARE THE PROPERTY OF TRADEWIND DESIGNS AND ARE FOR GRAPHICAL REPRESENTATION ONLY. VARIATIONS IN WOOD, COLOR, SHAPE, STYLE, AND APPLIANCES WILL VARY. NO PAST THEREOF SHALLY EDICE DOCUMENTS HEREIN ARE THE PROPERTY OF TRADEWIND DESIGNS AND ARE FOR GRAPHICAL REPRESENTATION ONLY. VARIATIONS IN WOOD, COLOR, SHAPE, STYLE, AND APPLIANCES WILL VARY. NO PAST THEREOF SHALLY EDICED FOR OTHER SWEEPS DISCLOSED TO, OR USED BY OTHERS WITHOUT THE WRITTEN CONSENT OF TRADEWIND DESIGNS UNTIL SUCH TIME AS CONTRACT BUSINESS DOCUMENTS HAVE BEEN COMPLETED BETWEEN TRADEWIND DESIGNS AND CUSTOMER.

1 12/20/2012 REV B 2 01/27/2013 CURRENT

ELEV G