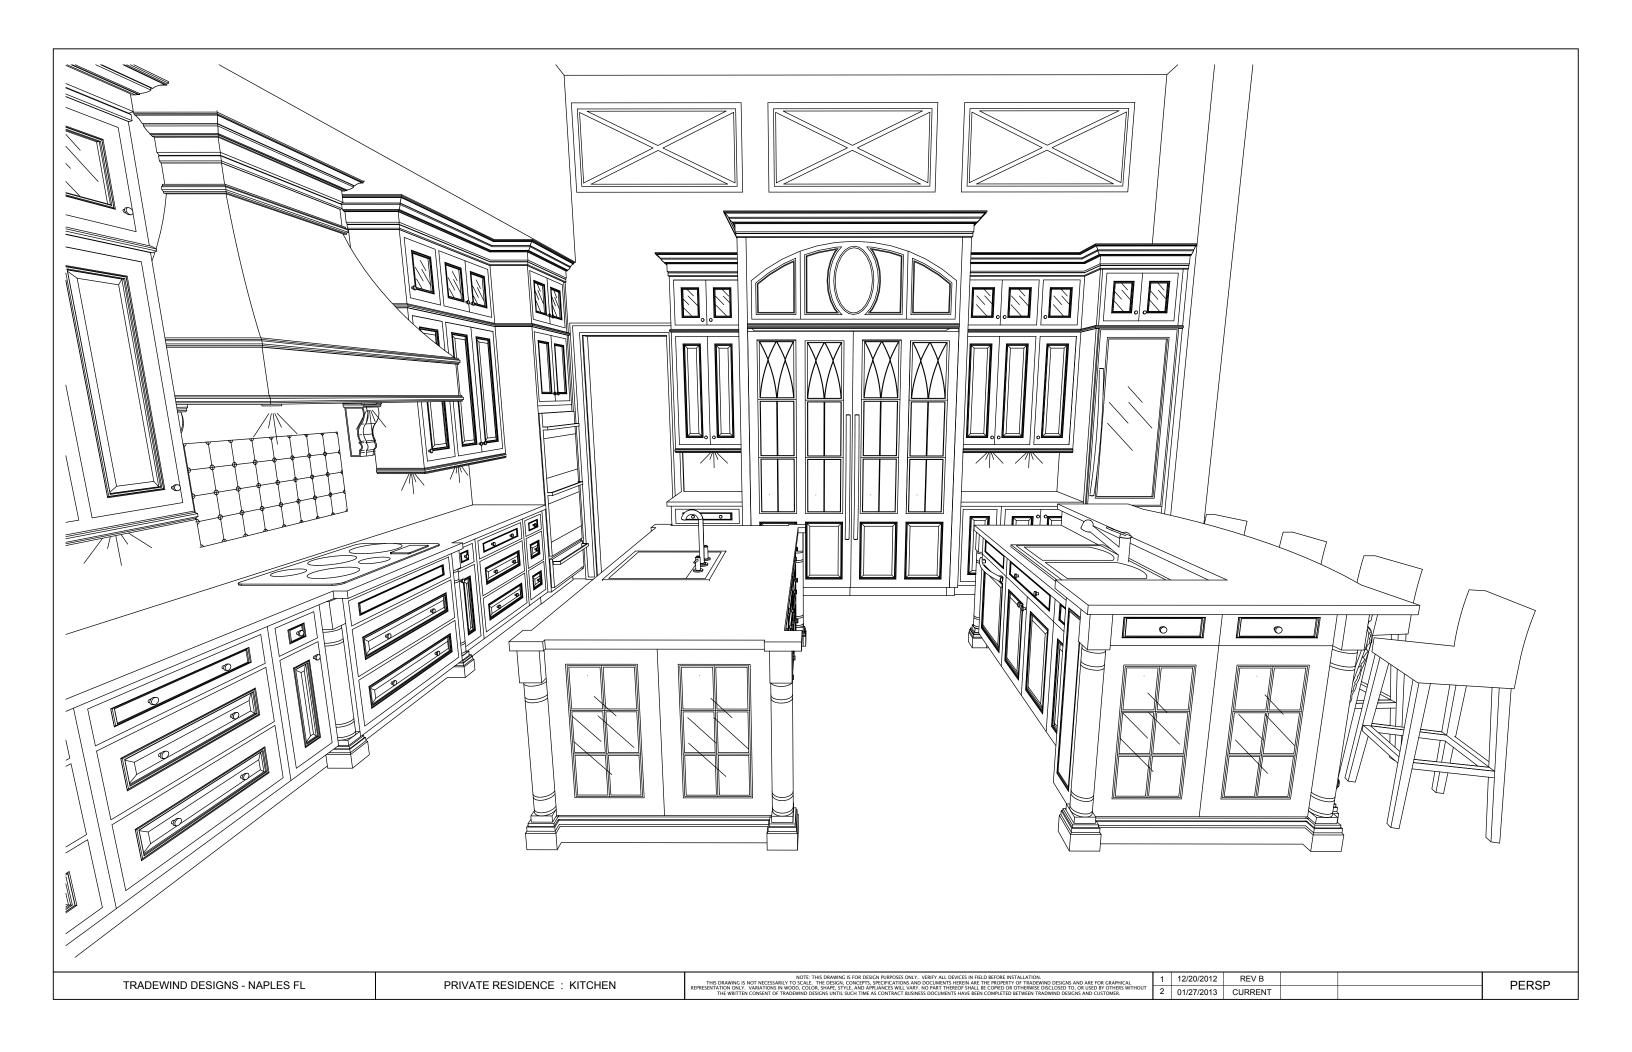

1 12/20/2012 REV B 2 01/27/2013 CURRENT

TRADEWIND DESIGNS - NAPLES FL

PRIVATE RESIDENCE: KITCHEN

ELEVATION scale: 1/2"

THIS DRAWING IS NOT NECESSARILY TO SCALE. THE DESIGN, CONCEPTS, SPECIFICATIONS AND DOCUMENTS HEREIN ARE THE PROPERTY OF TRADEWIND DESIGNS AND ARE FOR GRAPHICAL REPRESENTATION ONLY. VARIATIONS IN WOOD, COLOR, SHAPE, STYLE, AND APPLIANCES WILL VARY. NO PAST THEREOF SHALLY EDICE DOCUMENTS HEREIN ARE THE PROPERTY OF TRADEWIND DESIGNS AND ARE FOR GRAPHICAL REPRESENTATION ONLY. VARIATIONS IN WOOD, COLOR, SHAPE, STYLE, AND APPLIANCES WILL VARY. NO PAST THEREOF SHALLY EDICED FOR OTHER SWEEPS DISCLOSED TO, OR USED BY OTHERS WITHOUT THE WRITTEN CONSENT OF TRADEWIND DESIGNS UNTIL SUCH TIME AS CONTRACT BUSINESS DOCUMENTS HAVE BEEN COMPLETED BETWEEN TRADEWIND DESIGNS AND CUSTOMER.

1 12/20/2012 REV B 2 01/27/2013 CURRENT

ELEV G