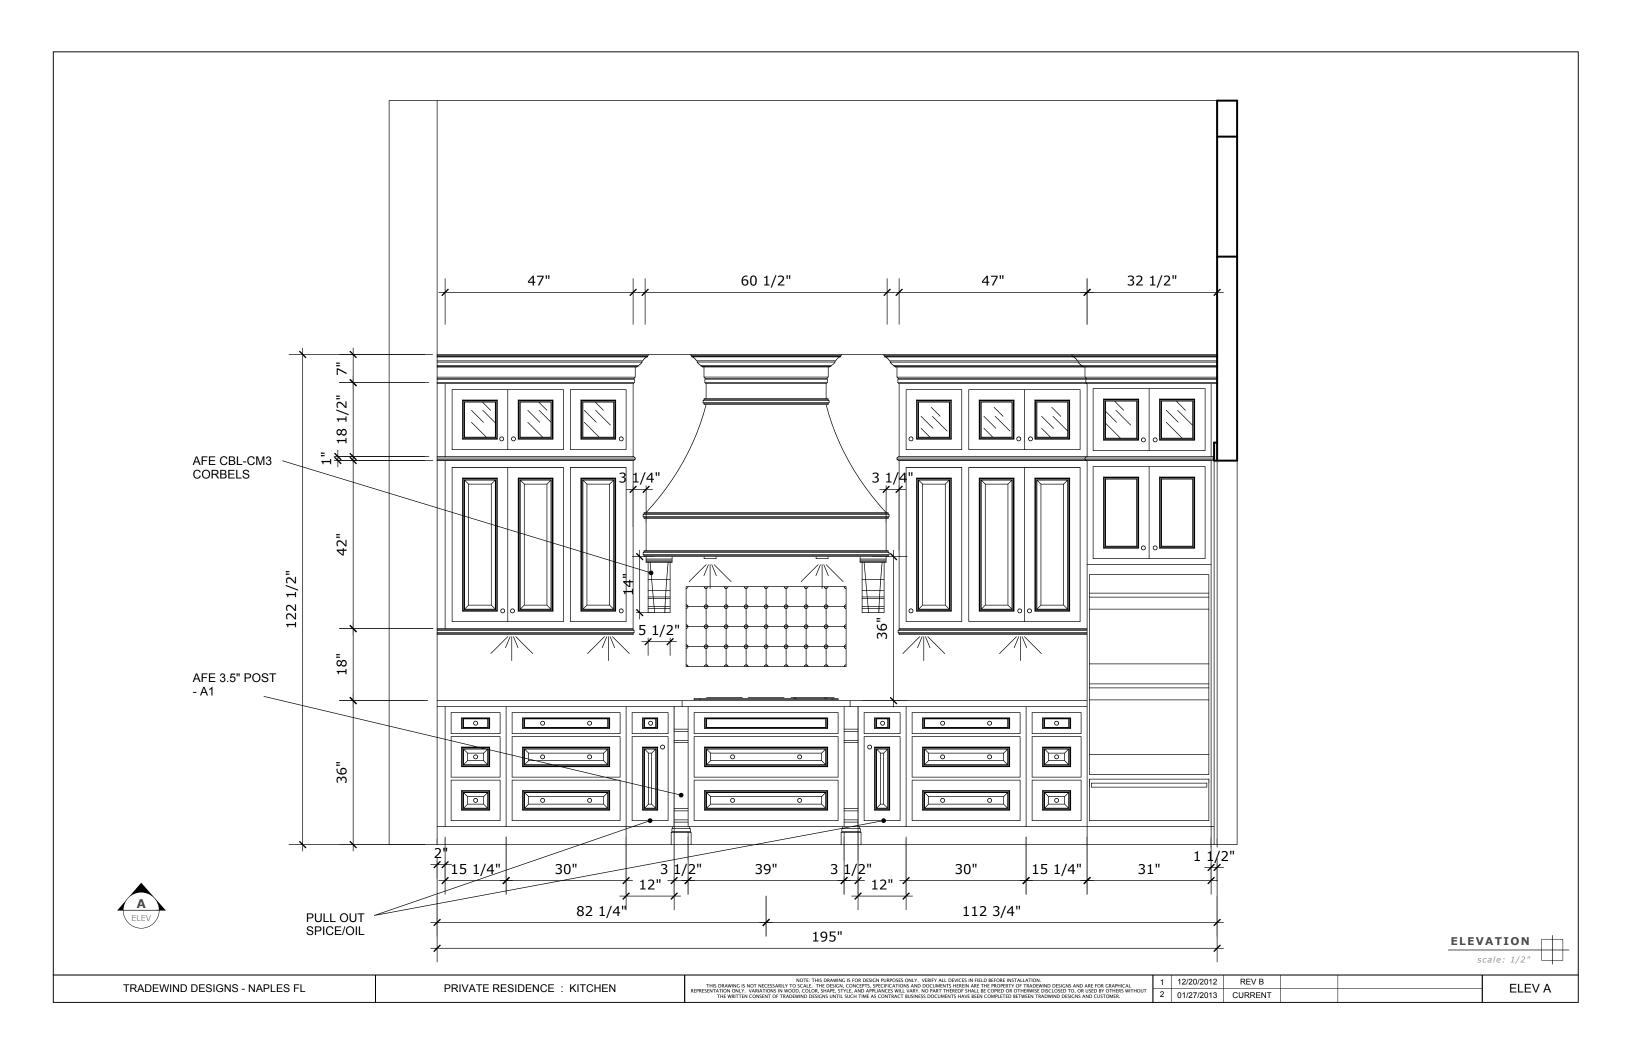

1 12/20/2012 REV B 2 01/27/2013 CURRENT

TRADEWIND DESIGNS - NAPLES FL

PRIVATE RESIDENCE: KITCHEN

ELEVATION scale: 1/2"

THIS DRAWING IS NOT NECESSARILY TO SCALE. THE DESIGN, CONCEPTS, SPECIFICATIONS AND DOCUMENTS HEREIN ARE THE PROPERTY OF TRADEWIND DESIGNS AND ARE FOR GRAPHICAL REPRESENTATION ONLY. VARIATIONS IN WOOD, COLOR, SHAPE, STYLE, AND APPLIANCES WILL VARY. NO PAST THEREOF SHALLY EDICE DOCUMENTS HEREIN ARE THE PROPERTY OF TRADEWIND DESIGNS AND ARE FOR GRAPHICAL REPRESENTATION ONLY. VARIATIONS IN WOOD, COLOR, SHAPE, STYLE, AND APPLIANCES WILL VARY. NO PAST THEREOF SHALLY EDICED FOR OTHER SWEEPS DISCLOSED TO, OR USED BY OTHERS WITHOUT THE WRITTEN CONSENT OF TRADEWIND DESIGNS UNTIL SUCH TIME AS CONTRACT BUSINESS DOCUMENTS HAVE BEEN COMPLETED BETWEEN TRADEWIND DESIGNS AND CUSTOMER.

1 12/20/2012 REV B 2 01/27/2013 CURRENT

ELEV G