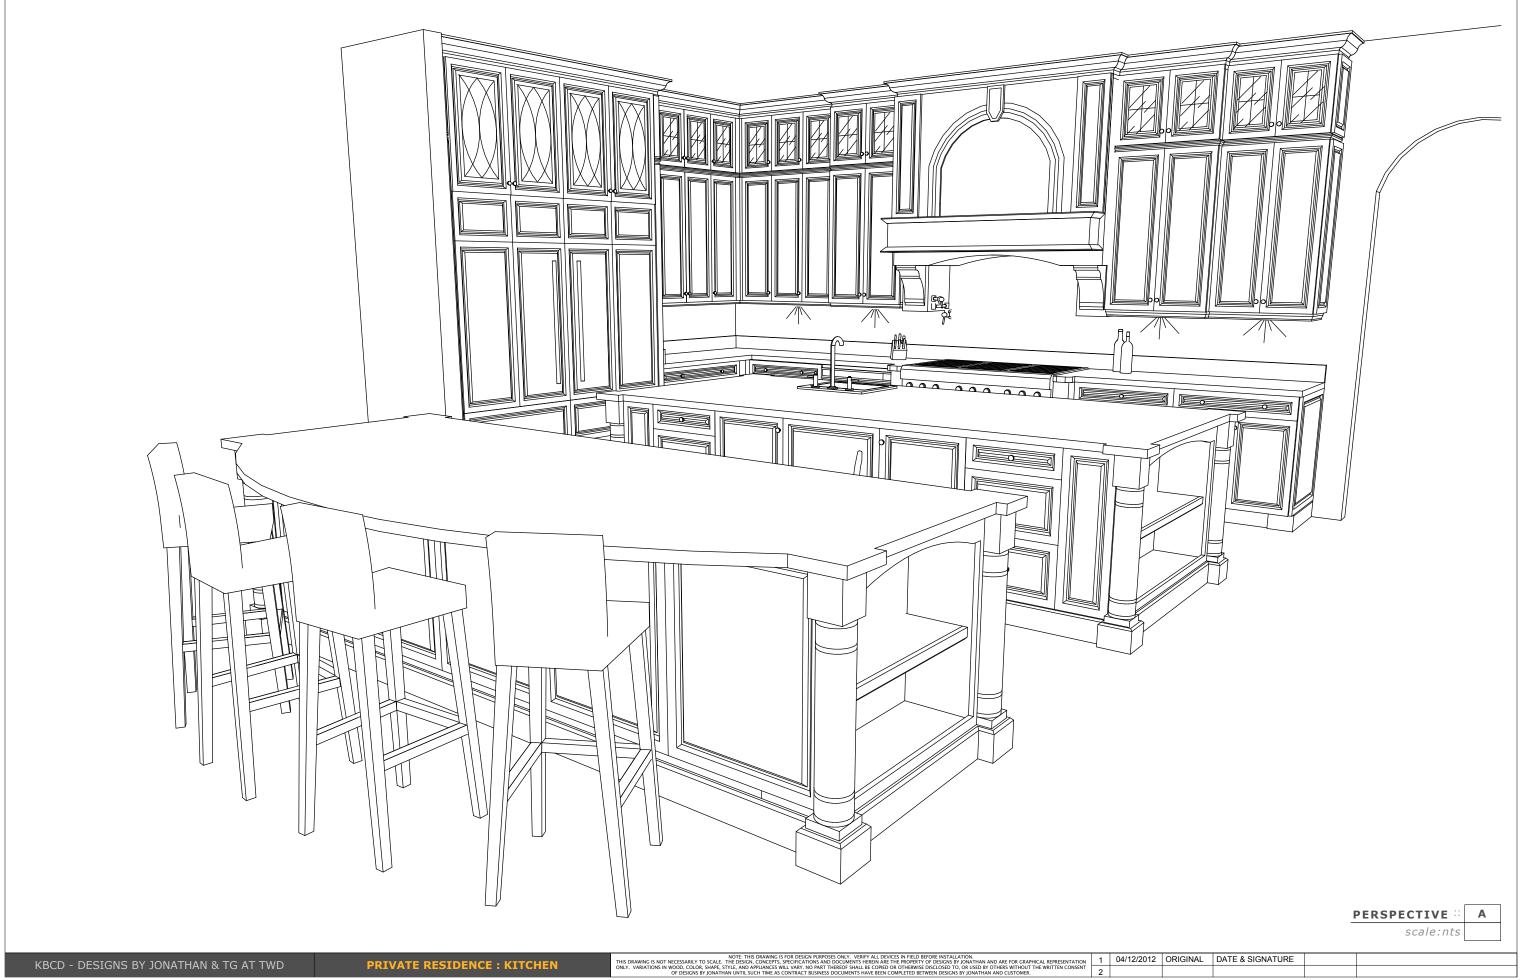

PRIVATE RESIDENCE : KITCHEN

NOTE: THIS DRAWING IS NOT NECESSABILY TO SCALE. THE DESIGN, CONCEPTS, SPECIFICATIONS AND DOCUMENTS HEREIN ARE THE PROPERTY OF DESIGNS BY JONATHAN AND ARE FOR GRAPHICAL REPRESENTATION ONLY. VARIATIONS IN WOOD, COLOR, SHAPE, STYLE, AND APPLIANCES WILL VARY, NO PAST THEREOF SHALL BE COPED OR OF INTERINSE BY DIACHAIN AND CUSTOMER.