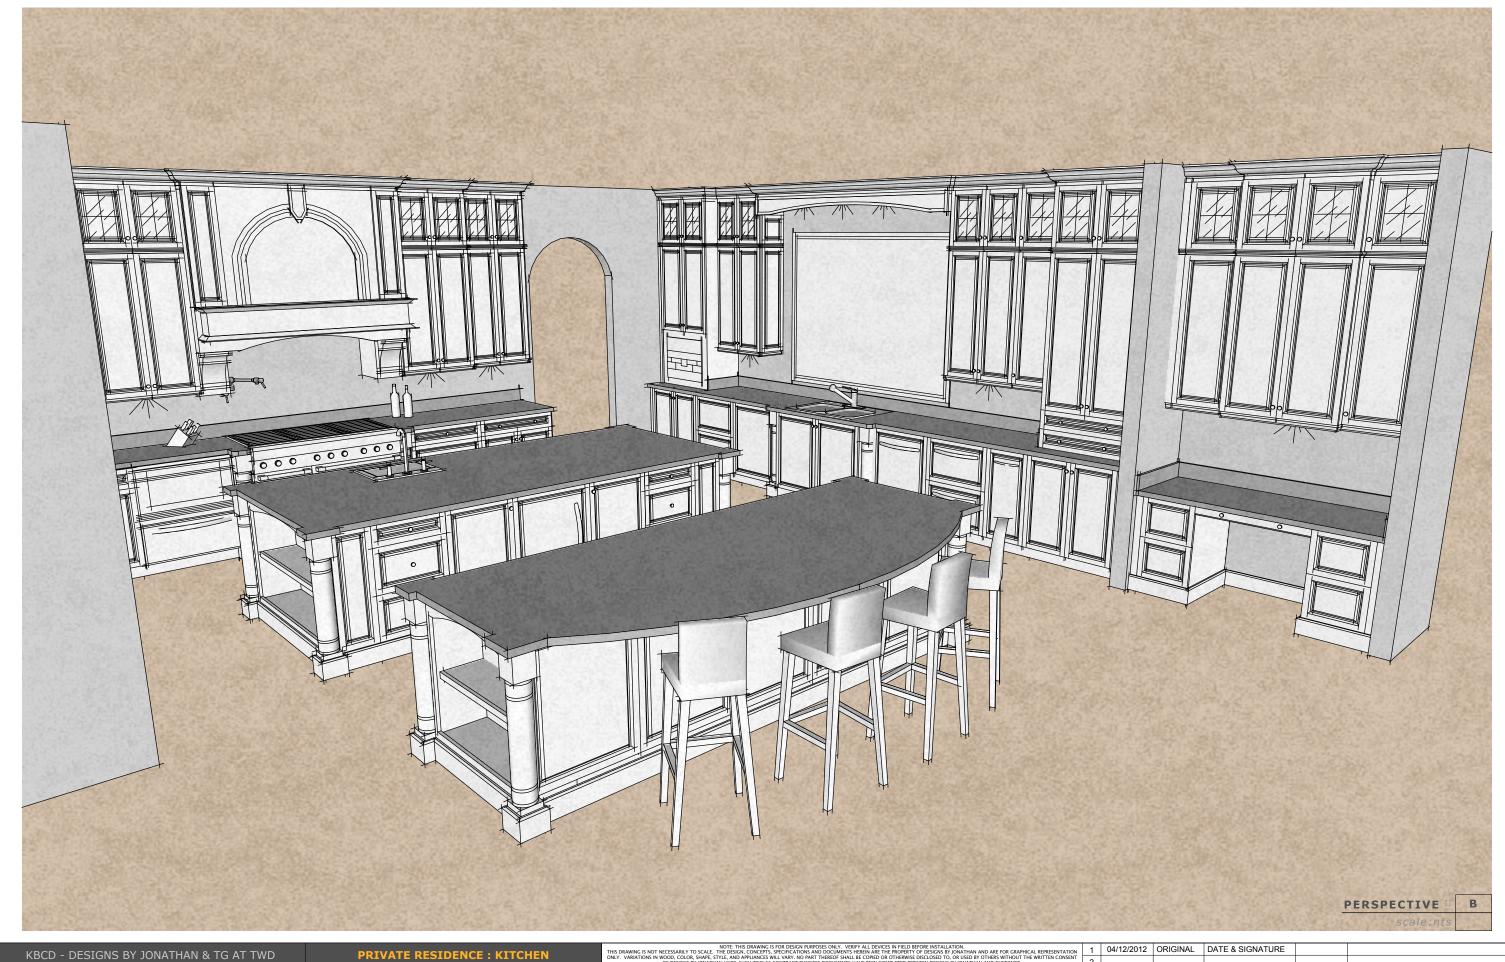

PERSPECTIVE :: B

scale:nts

NOTE: THIS DRAWING IS NOT NECESSABILY TO SCALE. THE DESIGN, CONCEPTS, SPECIFICATIONS AND DOCUMENTS HEREIN ARE THE PROPERTY OF DESIGNS BY JONATHAN AND ARE FOR GRAPHICAL REPRESENTATION ONLY. VARIATIONS IN WOOD, COLOR, SHAPE, STYLE, AND APPLIANCES WILL MARY. NO PROTECTIVE AND THEREIN SHALE ECOPED OR THE SWITHOUT THE WRITTEN CONSENT OF DESIGNS BY JONATHAN UNTIL SUCH TIME AS CONTRACT BUSINESS DOCUMENTS HAVE BEEN COMPLETED BETWEEN DESIGNS BY JONATHAN AND CUSTOMER.

PRIVATE RESIDENCE : KITCHEN

NOTE: THIS DRAWING IS NOT NECESSABILY TO SCALE. THE DESIGN, CONCEPTS, SPECIFICATIONS AND DOCUMENTS HEREIN ARE THE PROPERTY OF DESIGNS BY JONATHAN AND ARE FOR GRAPHICAL REPRESENTATION ONLY. VARIATIONS IN WOOD, COLOR, SHAPE, STYLE, AND APPLIANCES WILL VARY, NO PAST THEREOF SHALL BE COPED OR OF INTERINSE BY DIACHAIN AND CUSTOMER.