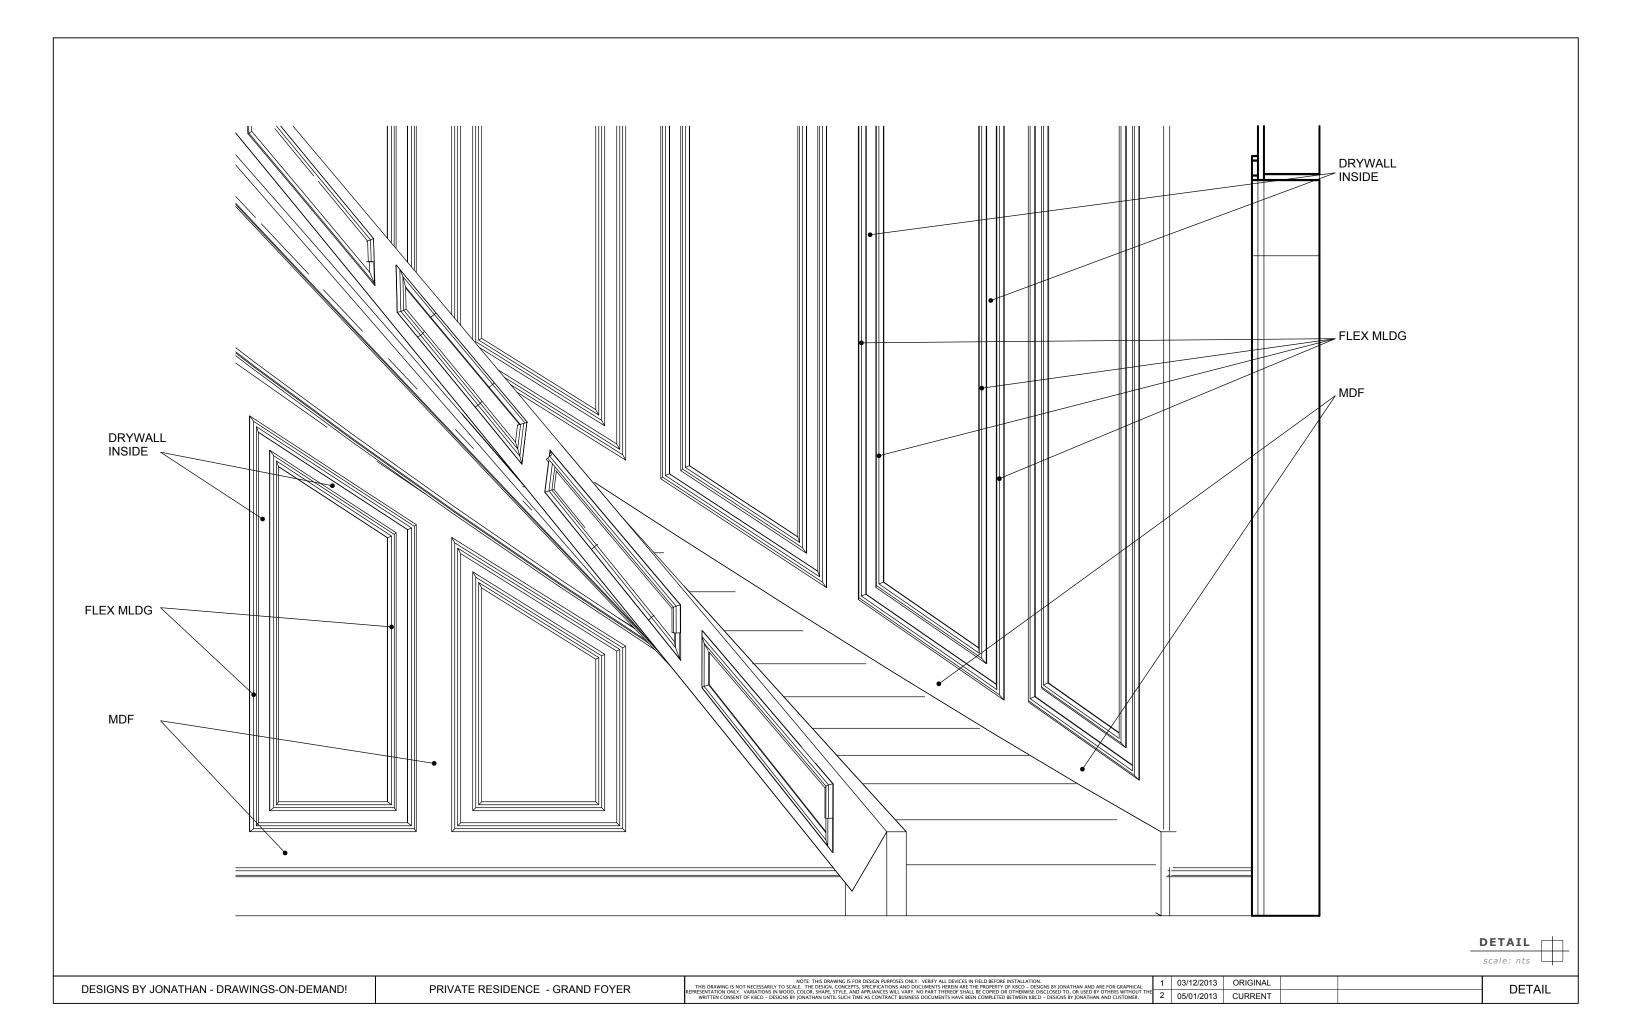

FLOOR PLAN
scale: nts

ceiling scale: nts

DESIGNS BY JONATHAN - DRAWINGS-ON-DEMAND! PRIVATE RESIDENCE - GRAND FOYER

NOTE: THIS DRAWING IS FOR DESIGN PURPOSES ONLY. VERIFY ALL DEVICES IN FIELD BEFORE INSTALLATION.