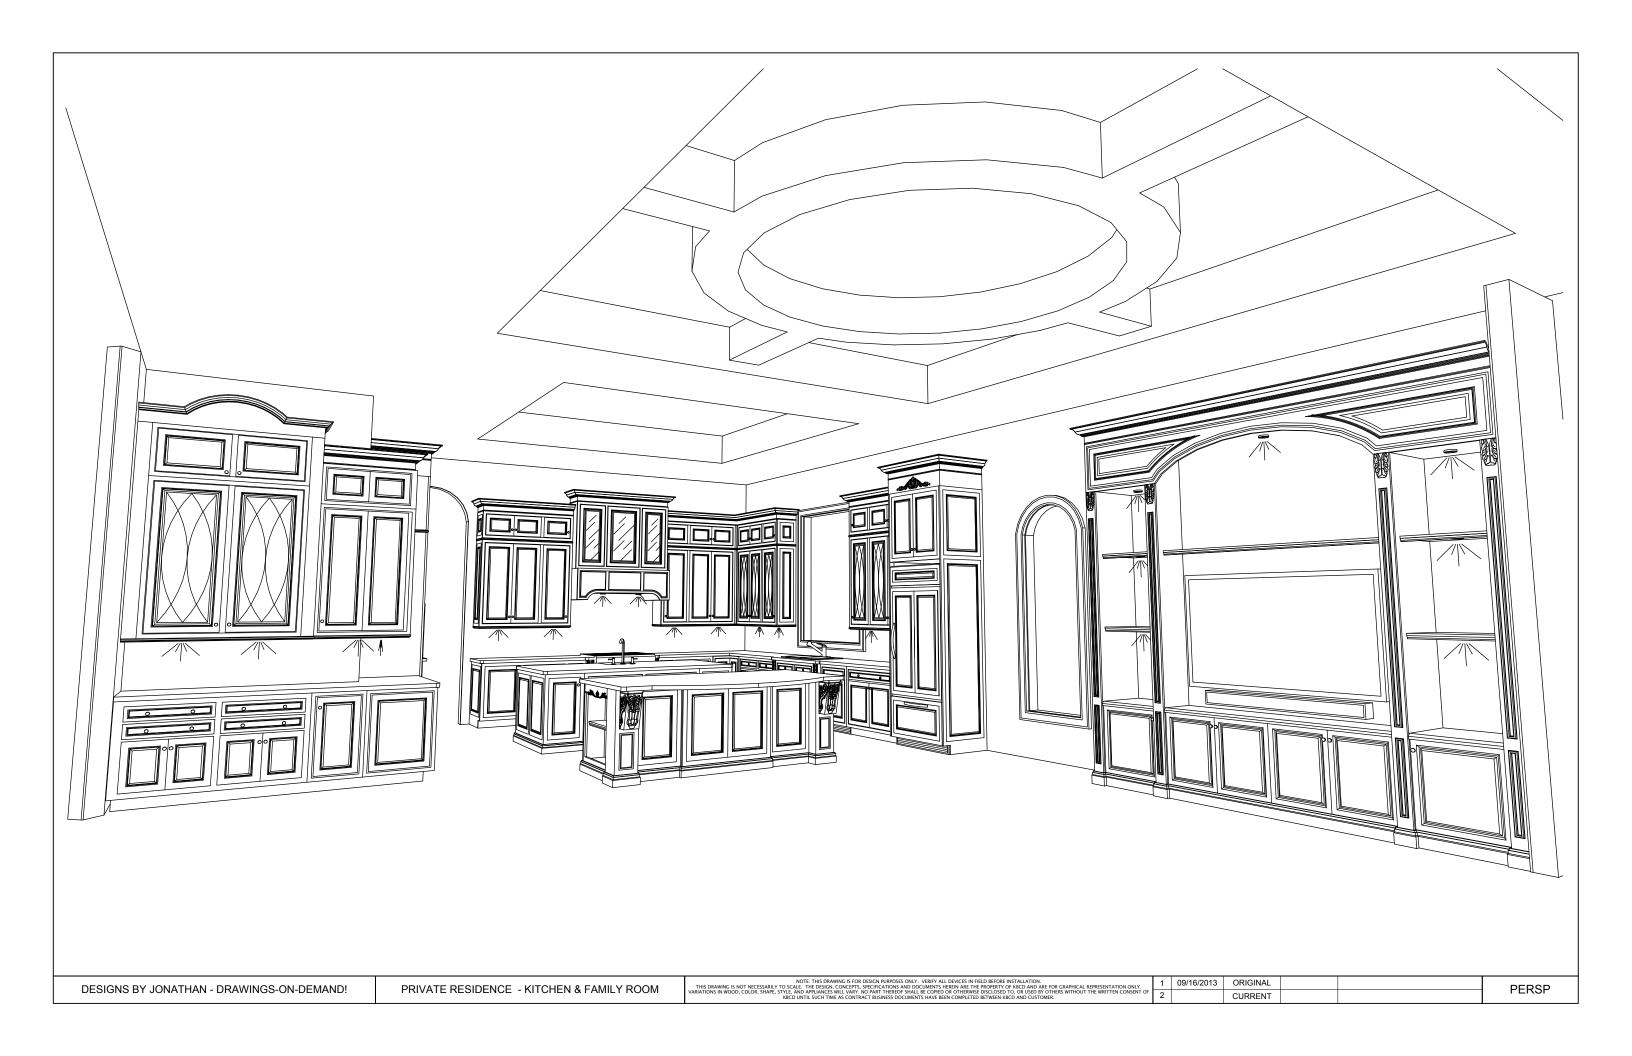

DESIGNS BY JONATHAN - DRAWINGS-ON-DEMAND!

PRIVATE RESIDENCE - KITCHEN & FAMILY ROOM

NOTE: THIS DRAWING IS FOR DESIGN PURPOSES ONLY. VERIFY ALL DEVICES IN FIELD BEFORE INSTALLATION. THIS DRAWING, IS NOT NECESSABILY TO SCALE. THE DESIGN, CONCEPTS, SPECIFICATIONS AND DOCUMENTS HEBIN ARE THE PROPERTY OF KBCD AND ARE FOR CRAPHICAL REPRESENTATION ONLY. VARIATIONS IN WOOD, COLOR, SHAPE, STYLE, AND APAILANCES WILL VARY. NO PART THEREOF SHALL BE COMPLETED OR OTHERWISE DISCIDES TO, OR USED BY OTHERS WITHOUT THE WRITTEN CONSENT O KBCD UNTIL SUCH TIME AS CONTRACT BUSINESS DOCUMENTS HAVE BEEN COMPLETED BETWEEN KBCD AND CUSTOMER.