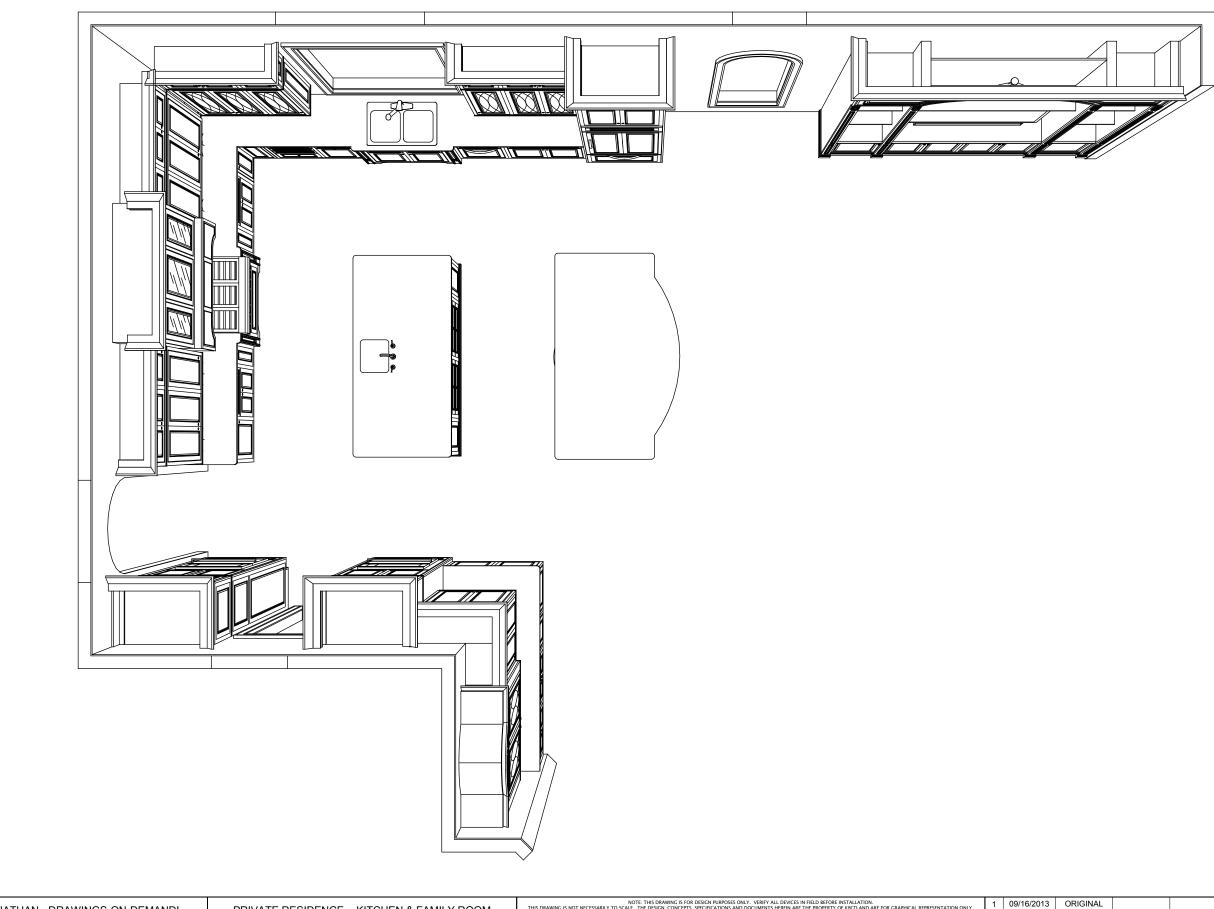

 FLOOR PLAN

 scale: nts

FLOOR B CURRENT

2

A

B

 NOTE: THIS DRAWING IS FOR DESIGN PURPOSES ONLY. VERIFY ALL DEVICES IN FIELD BEFORE INSTALLATION.
 1

 PRIVATE RESIDENCE - KITCHEN & FAMILY ROOM
 THIS DRAWING IS NOT NECESSABILY TO SCALE. THE DESIGN, CONCEPTS, SPECIFICATIONS AND DOCUMENTS HERDIN ARE THE PROPERTY OF KICD AND ARE FOR GRAPHICAL REPRESENTATION ONLY.
 1

 VARIATIONS IN WOOD, COLOR, SHAPE STYLE, AND APPLICATIONS AND DOCUMENTS HERDIN ARE THE PROPERTY OF KICD AND ARE FOR GRAPHICAL REPRESENTATION ONLY.
 1

 VARIATIONS IN WOOD, COLOR, SHAPE STYLE, AND APPLICATIONS AND DOCUMENTS HERDIN ARE THE PROPERTY OF COLORD TO, OR USED OF OTHERING WITHOUT THE WRITTEN CONSENT OF KICD AND ARE FOR CRAPHICAL REPRESENTATION ONLY.
 1