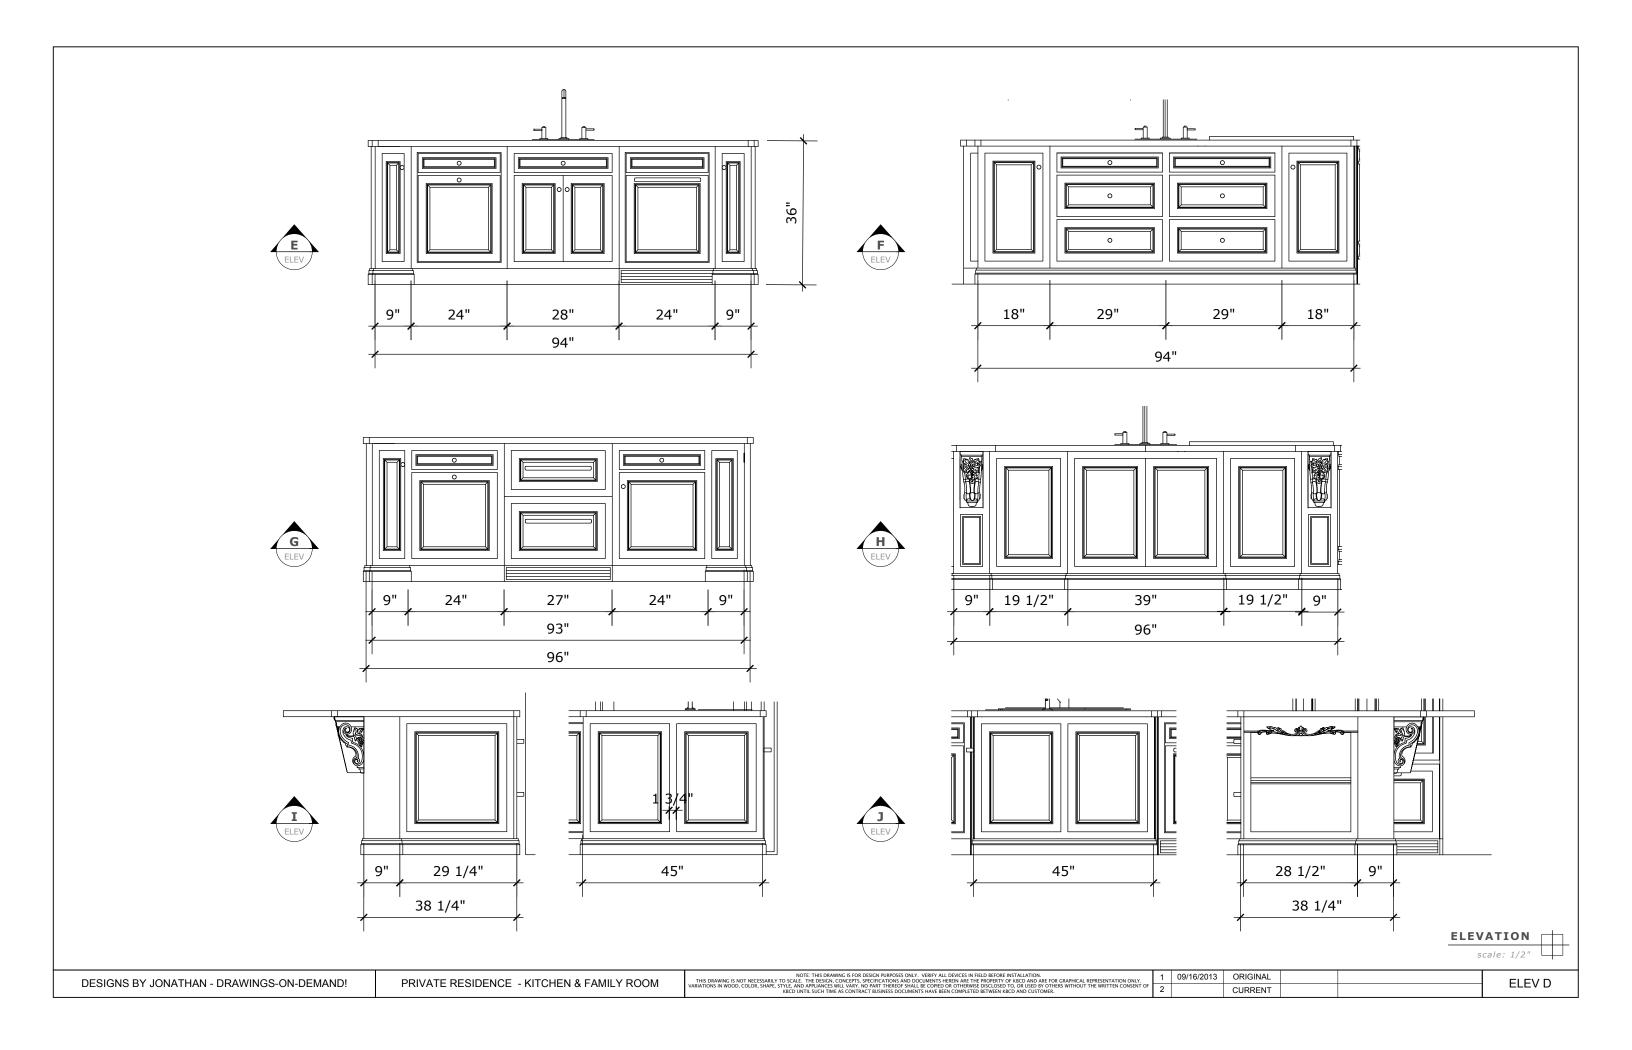

DESIGNS BY JONATHAN - DRAWINGS-ON-DEMAND!

PRIVATE RESIDENCE - KITCHEN & FAMILY ROOM

NOTE: THIS DRAWING IS FOR DESIGN PURPOSES ONLY. VERIFY ALL DEVICES IN FIELD BEFORE INSTALLATION. THIS DRAWING, IS NOT NECESSABILY TO SCALE. THE DESIGN, CONCEPTS, SPECIFICATIONS AND DOCUMENTS HEBIN ARE THE PROPERTY OF KBCD AND ARE FOR CRAPHICAL REPRESENTATION ONLY. VARIATIONS IN WOOD, COLOR, SHAPE, STYLE, AND APAILANCES WILL VARY. NO PART THEREOF SHALL BE COMPLETED OR OTHERWISE DISCIDES TO, OR USED BY OTHERS WITHOUT THE WRITTEN CONSENT O KBCD UNTIL SUCH TIME AS CONTRACT BUSINESS DOCUMENTS HAVE BEEN COMPLETED BETWEEN KBCD AND CUSTOMER.