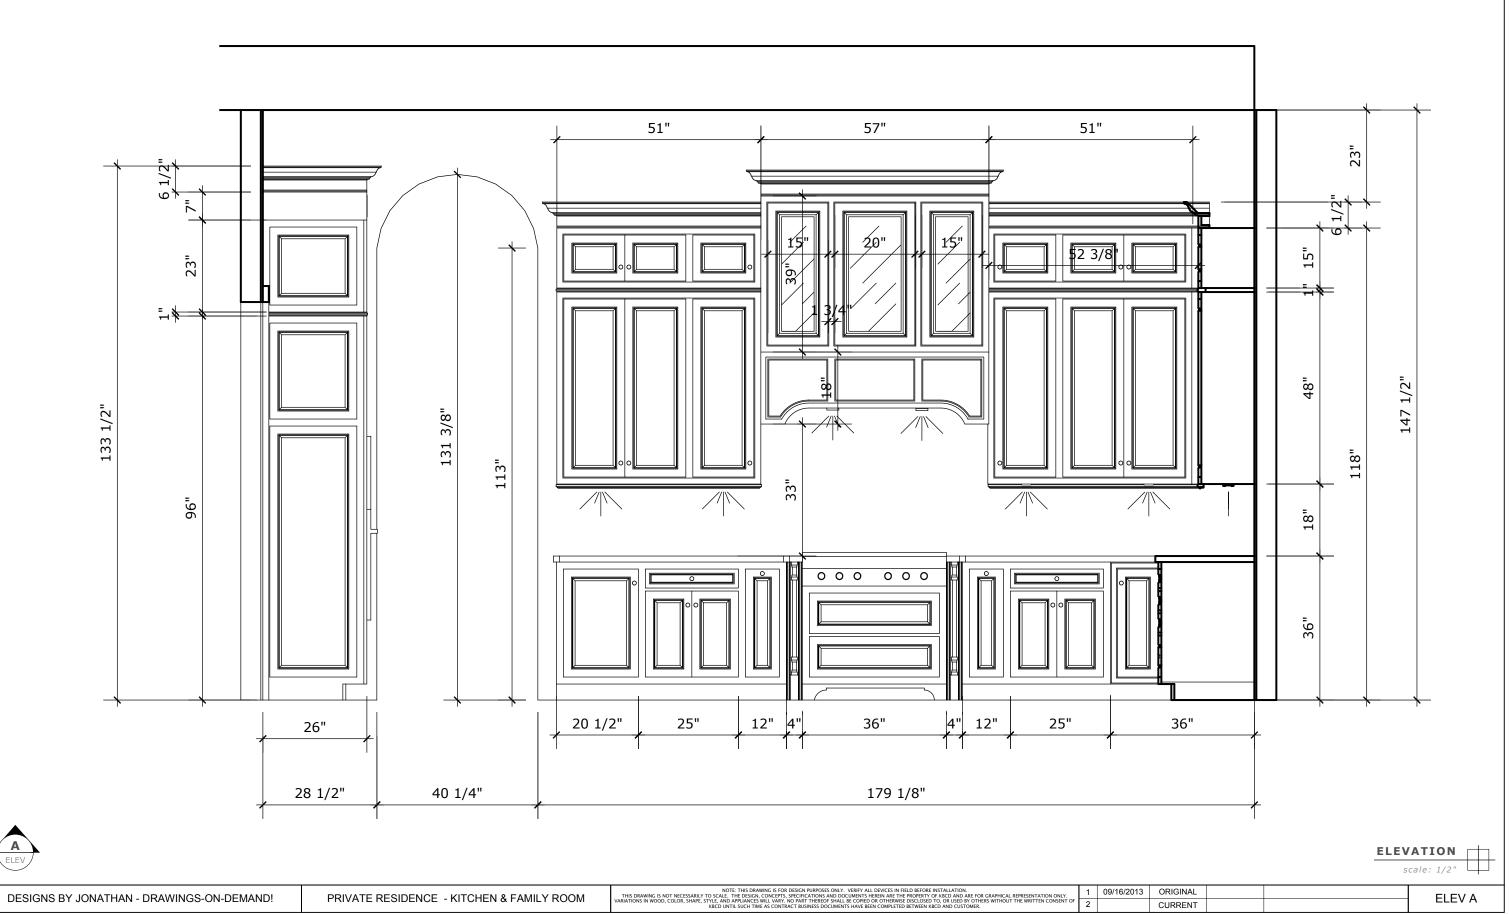

DESIGNS BY JONATHAN - DRAWINGS-ON-DEMAND!

PRIVATE RESIDENCE - KITCHEN & FAMILY ROOM

NOTE: THIS DRAWING IS FOR DESIGN PURPOSES ONLY. VERIFY ALL DEVICES IN FIELD BEFORE INSTALLATION. THIS DRAWING, IS NOT NECESSABILY TO SCALE. THE DESIGN, CONCEPTS, SPECIFICATIONS AND DOCUMENTS HEBIN ARE THE PROPERTY OF KBCD AND ARE FOR CRAPHICAL REPRESENTATION ONLY. VARIATIONS IN WOOD, COLOR, SHAPE, STYLE, AND APAILANCES WILL VARY. NO PART THEREOF SHALL BE COMPLETED OR OTHERWISE DISCIDES TO, OR USED BY OTHERS WITHOUT THE WRITTEN CONSENT O KBCD UNTIL SUCH TIME AS CONTRACT BUSINESS DOCUMENTS HAVE BEEN COMPLETED BETWEEN KBCD AND CUSTOMER.