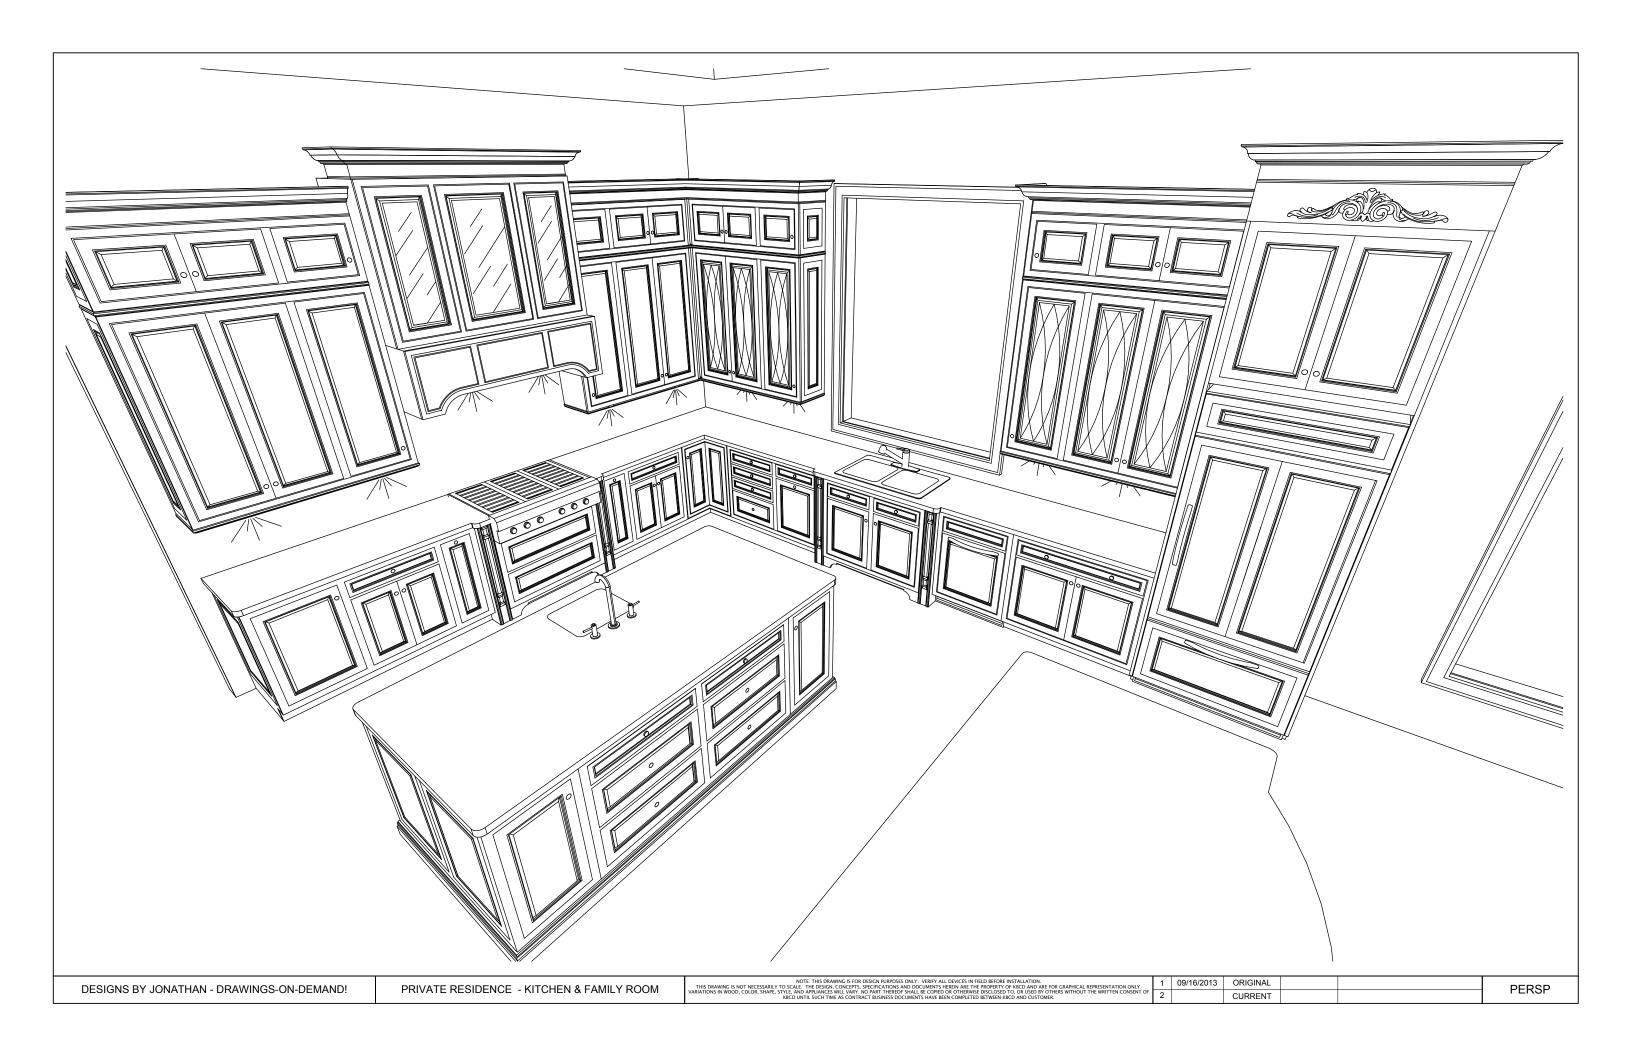

DESIGNS BY JONATHAN - DRAWINGS-ON-DEMAND!

PRIVATE RESIDENCE - KITCHEN & FAMILY ROOM

NOTE: THIS DRAWING IS FOR DESIGN PURPOSES ONLY. VERIFY ALL DEVICES IN FIELD BEFORE INSTALLATION. THIS DRAWING, IS NOT NECESSABILY TO SCALE. THE DESIGN, CONCEPTS, SPECIFICATIONS AND DOCUMENTS HEBIN ARE THE PROPERTY OF KBCD AND ARE FOR CRAPHICAL REPRESENTATION ONLY. VARIATIONS IN WOOD, COLOR, SHAPE, STYLE, AND APAILANCES WILL VARY. NO PART THEREOF SHALL BE COMPLETED OR OTHERWISE DISCIDES TO, OR USED BY OTHERS WITHOUT THE WRITTEN CONSENT O KBCD UNTIL SUCH TIME AS CONTRACT BUSINESS DOCUMENTS HAVE BEEN COMPLETED BETWEEN KBCD AND CUSTOMER.