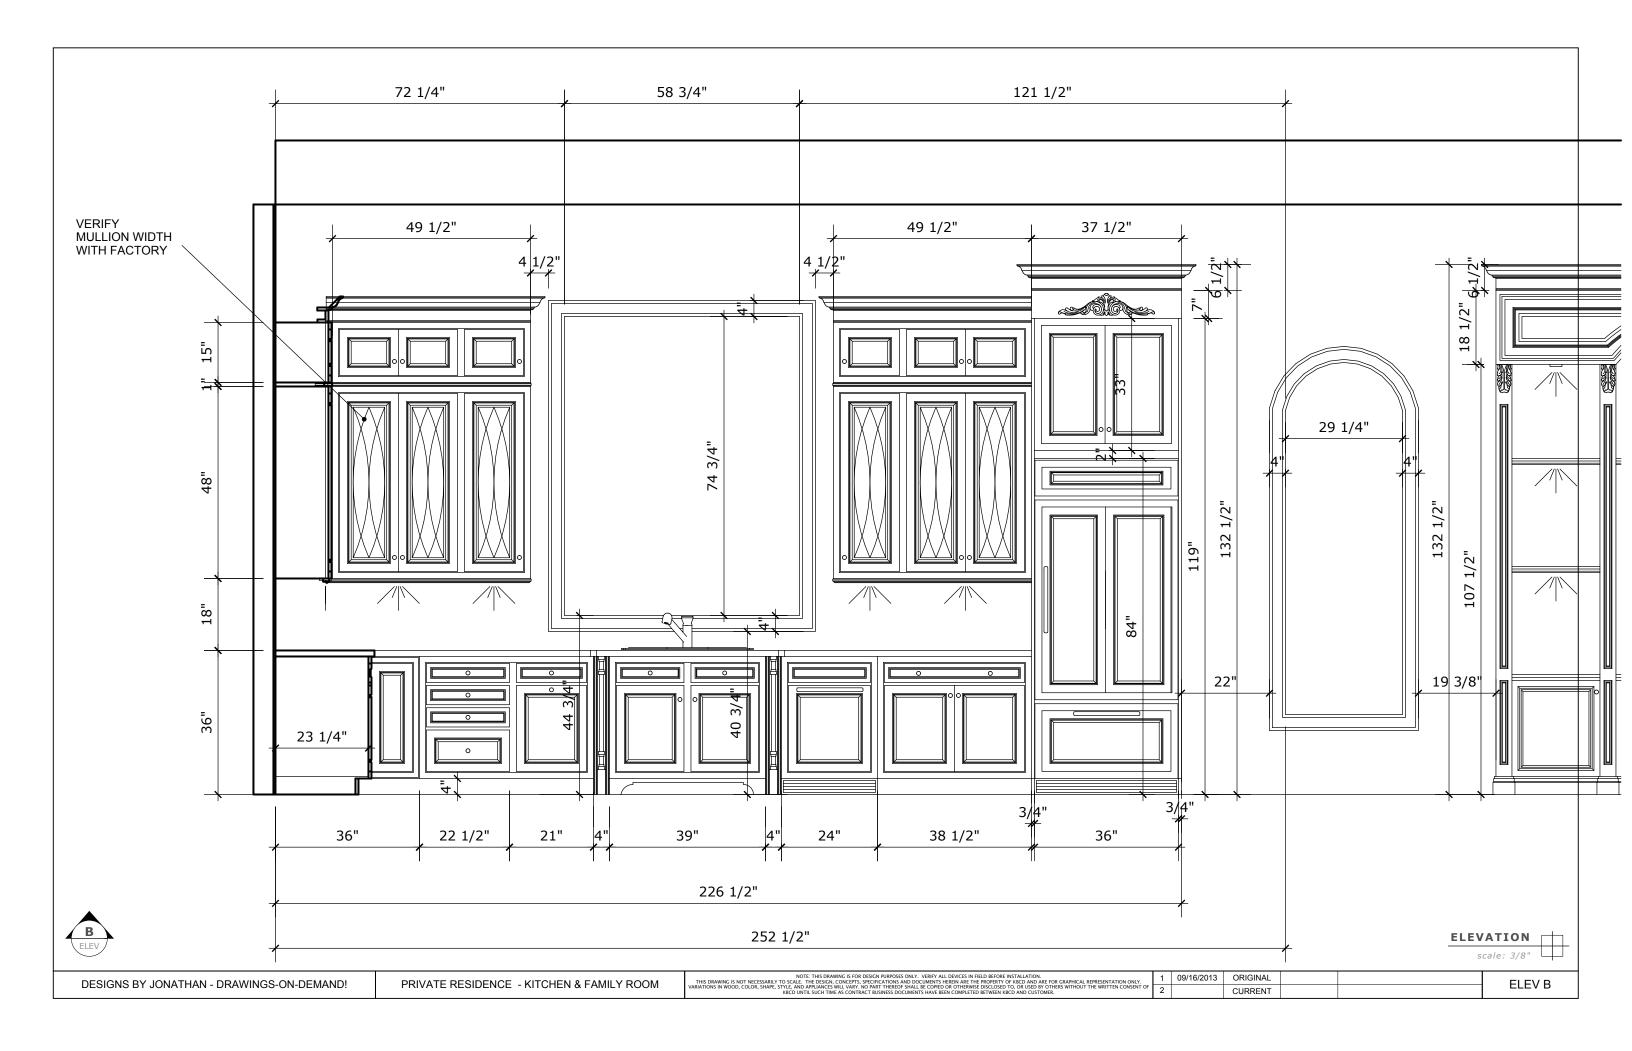

DESIGNS BY JONATHAN - DRAWINGS-ON-DEMAND!

PRIVATE RESIDENCE - KITCHEN & FAMILY ROOM

NOTE: THIS DRAWING IS FOR DESIGN PURPOSES ONLY. VERIFY ALL DEVICES IN FIELD BEFORE INSTALLATION. THIS DRAWING, IS NOT NECESSABILY TO SCALE. THE DESIGN, CONCEPTS, SPECIFICATIONS AND DOCUMENTS HEBIN ARE THE PROPERTY OF KBCD AND ARE FOR CRAPHICAL REPRESENTATION ONLY. VARIATIONS IN WOOD, COLOR, SHAPE, STYLE, AND APAILANCES WILL VARY. NO PART THEREOF SHALL BE COMPLETED OR OTHERWISE DISCIDES TO, OR USED BY OTHERS WITHOUT THE WRITTEN CONSENT O KBCD UNTIL SUCH TIME AS CONTRACT BUSINESS DOCUMENTS HAVE BEEN COMPLETED BETWEEN KBCD AND CUSTOMER.