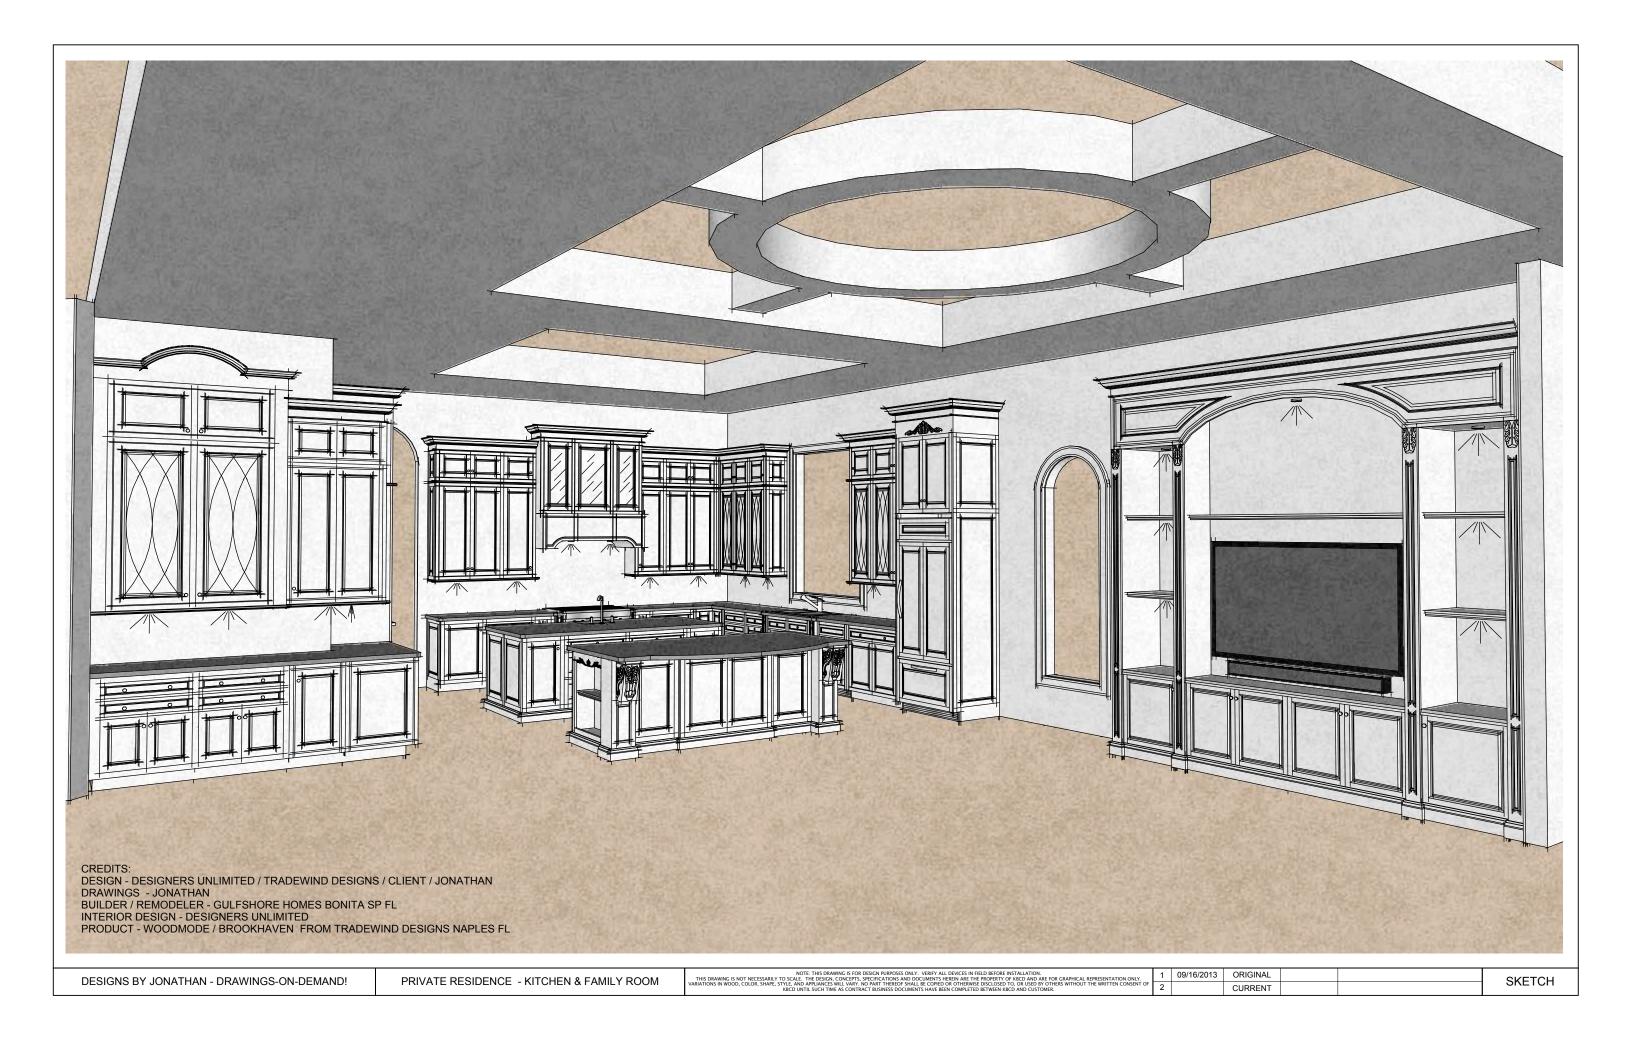

DESIGNS BY JONATHAN - DRAWINGS-ON-DEMAND!

PRIVATE RESIDENCE - KITCHEN & FAMILY ROOM

NOTE: THIS DRAWING IS FOR DESIGN PURPOSES ONLY. VERIFY ALL DEVICES IN FIELD BEFORE INSTALLATION. THIS DRAWING, IS NOT NECESSABILY TO SCALE. THE DESIGN, CONCEPTS, SPECIFICATIONS AND DOCUMENTS HEBIN ARE THE PROPERTY OF KBCD AND ARE FOR CRAPHICAL REPRESENTATION ONLY. VARIATIONS IN WOOD, COLOR, SHAPE, STYLE, AND APAILANCES WILL VARY. NO PART THEREOF SHALL BE COMPLETED OR OTHERWISE DISCIDES TO, OR USED BY OTHERS WITHOUT THE WRITTEN CONSENT O KBCD UNTIL SUCH TIME AS CONTRACT BUSINESS DOCUMENTS HAVE BEEN COMPLETED BETWEEN KBCD AND CUSTOMER.