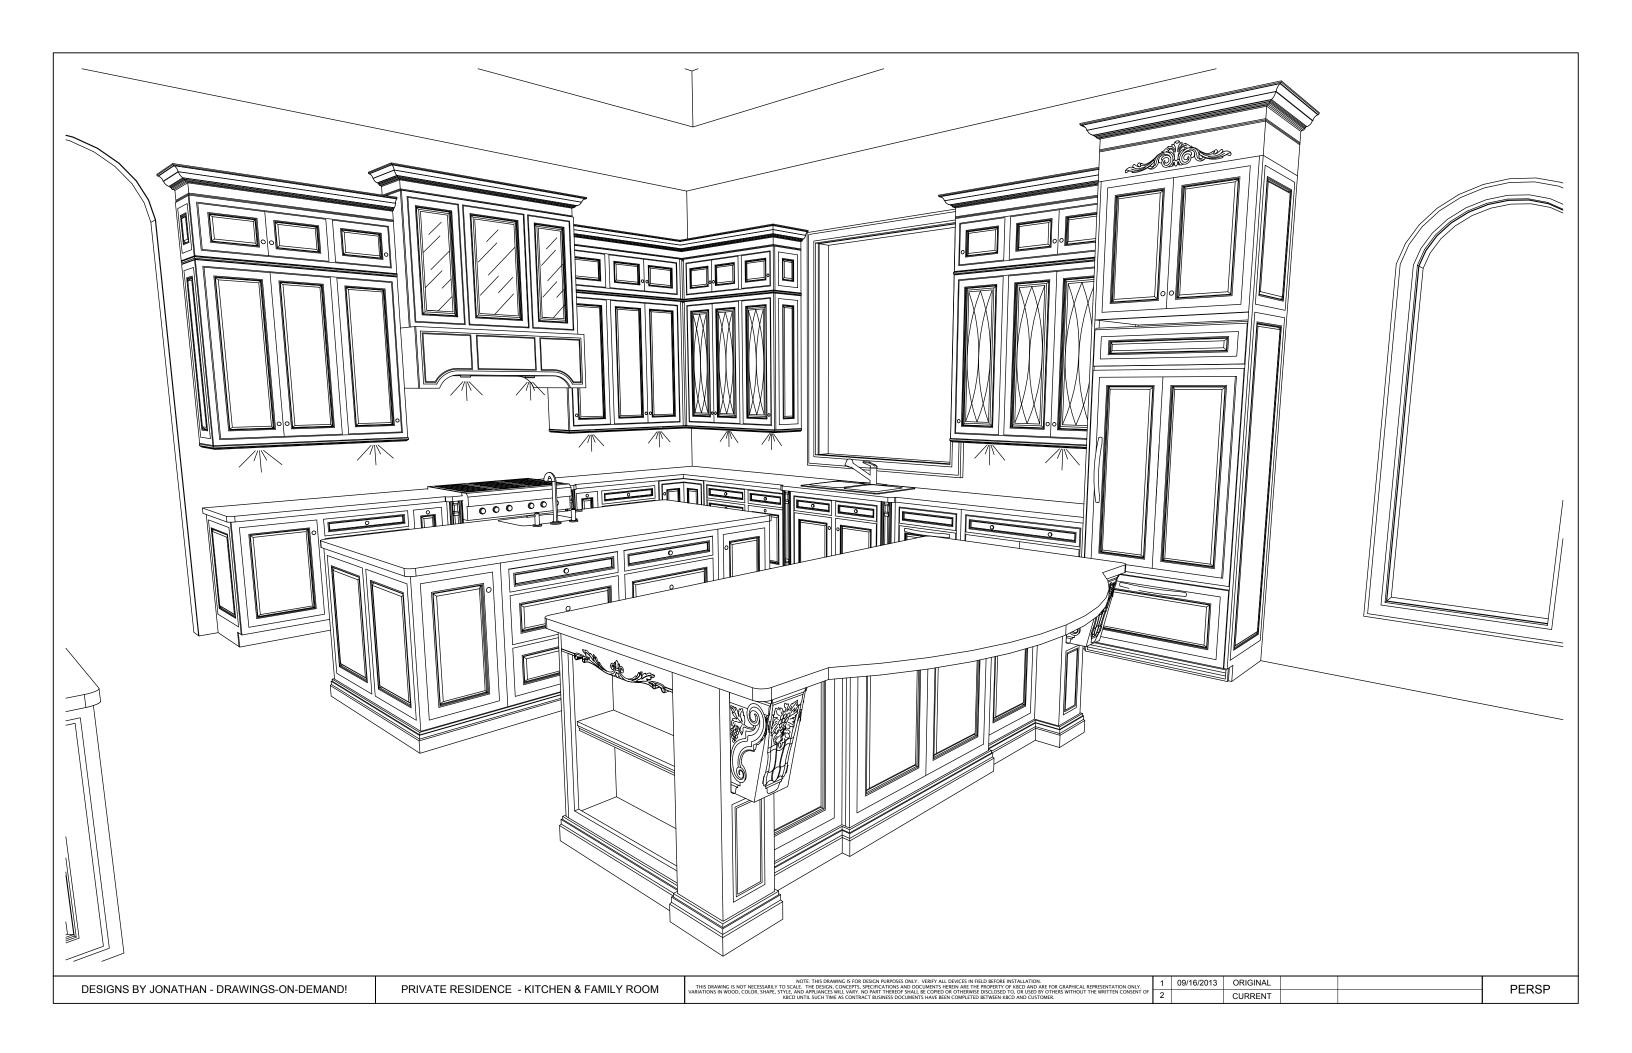

DESIGNS BY JONATHAN - DRAWINGS-ON-DEMAND!

PRIVATE RESIDENCE - KITCHEN & FAMILY ROOM

NOTE: THIS DRAWING IS FOR DESIGN PURPOSES ONLY. VERIFY ALL DEVICES IN FIELD BEFORE INSTALLATION. THIS DRAWING, IS NOT NECESSABILY TO SCALE. THE DESIGN, CONCEPTS, SPECIFICATIONS AND DOCUMENTS HEBIN ARE THE PROPERTY OF KBCD AND ARE FOR CRAPHICAL REPRESENTATION ONLY. VARIATIONS IN WOOD, COLOR, SHAPE, STYLE, AND APAILANCES WILL VARY. NO PART THEREOF SHALL BE COMPLETED OR OTHERWISE DISCIDES TO, OR USED BY OTHERS WITHOUT THE WRITTEN CONSENT O KBCD UNTIL SUCH TIME AS CONTRACT BUSINESS DOCUMENTS HAVE BEEN COMPLETED BETWEEN KBCD AND CUSTOMER.