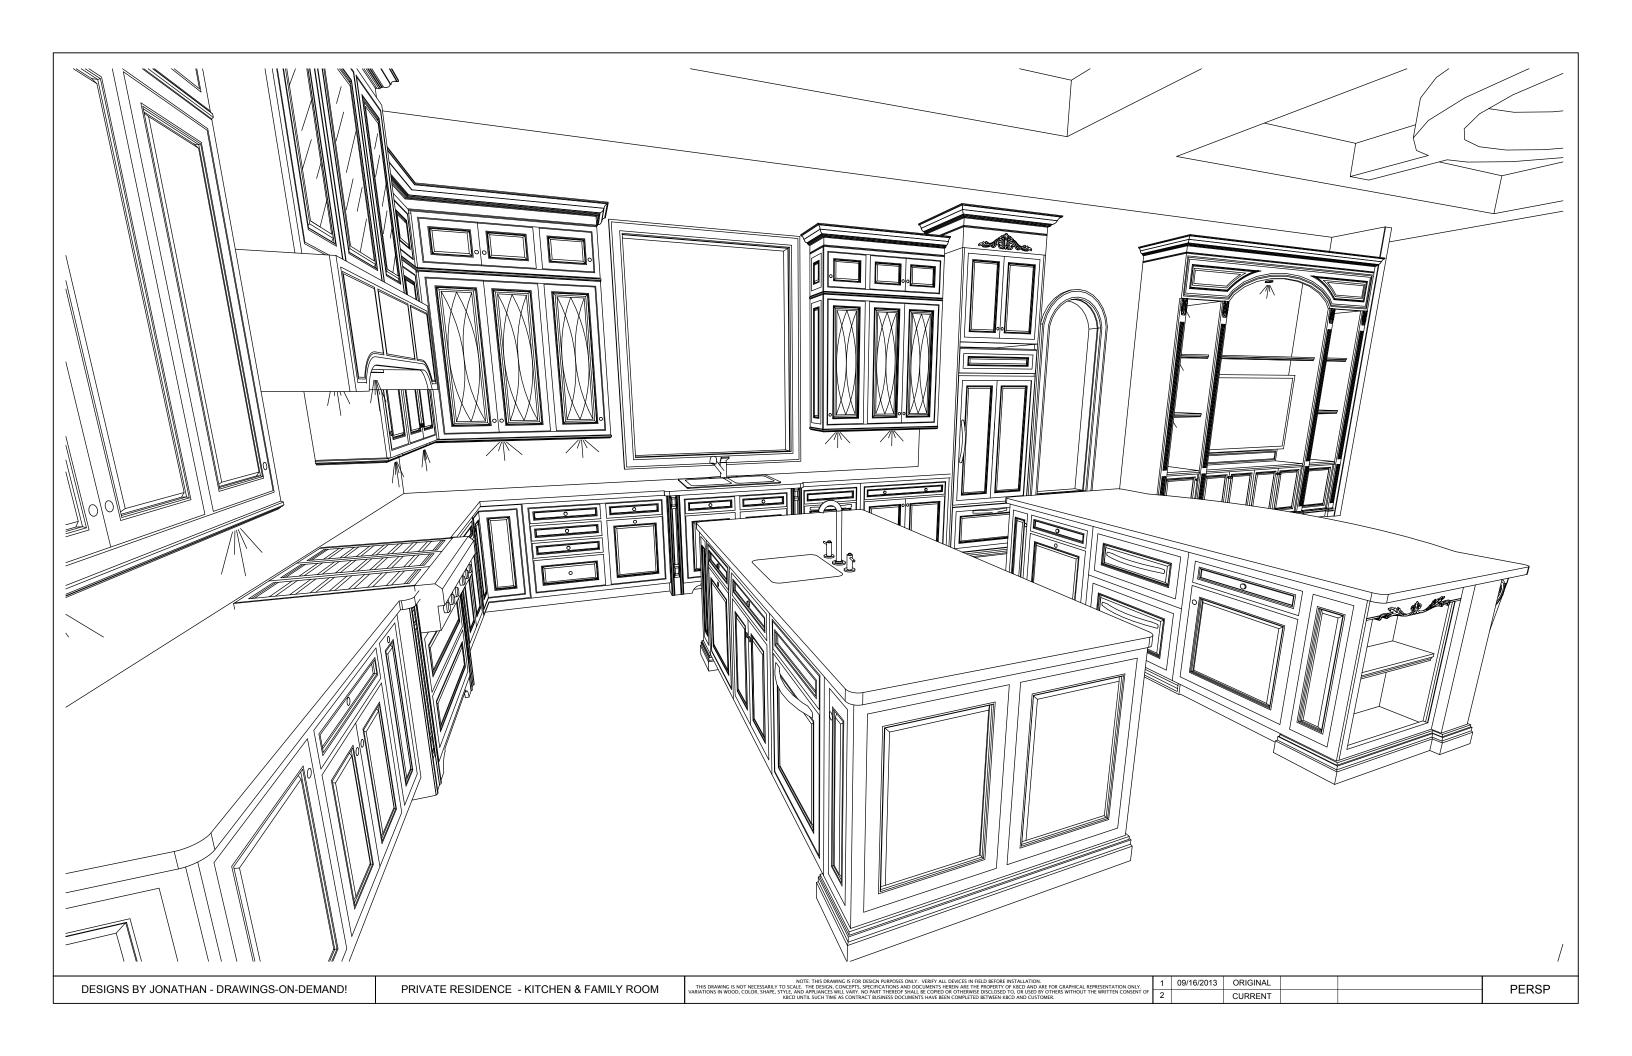

DESIGNS BY JONATHAN - DRAWINGS-ON-DEMAND!

PRIVATE RESIDENCE - KITCHEN & FAMILY ROOM

NOTE: THIS DRAWING IS FOR DESIGN PURPOSES ONLY. VERIFY ALL DEVICES IN FIELD BEFORE INSTALLATION. THIS DRAWING, IS NOT NECESSABILY TO SCALE. THE DESIGN, CONCEPTS, SPECIFICATIONS AND DOCUMENTS HEBIN ARE THE PROPERTY OF KBCD AND ARE FOR CRAPHICAL REPRESENTATION ONLY. VARIATIONS IN WOOD, COLOR, SHAPE, STYLE, AND APAILANCES WILL VARY. NO PART THEREOF SHALL BE COMPLETED OR OTHERWISE DISCIDES TO, OR USED BY OTHERS WITHOUT THE WRITTEN CONSENT O KBCD UNTIL SUCH TIME AS CONTRACT BUSINESS DOCUMENTS HAVE BEEN COMPLETED BETWEEN KBCD AND CUSTOMER.