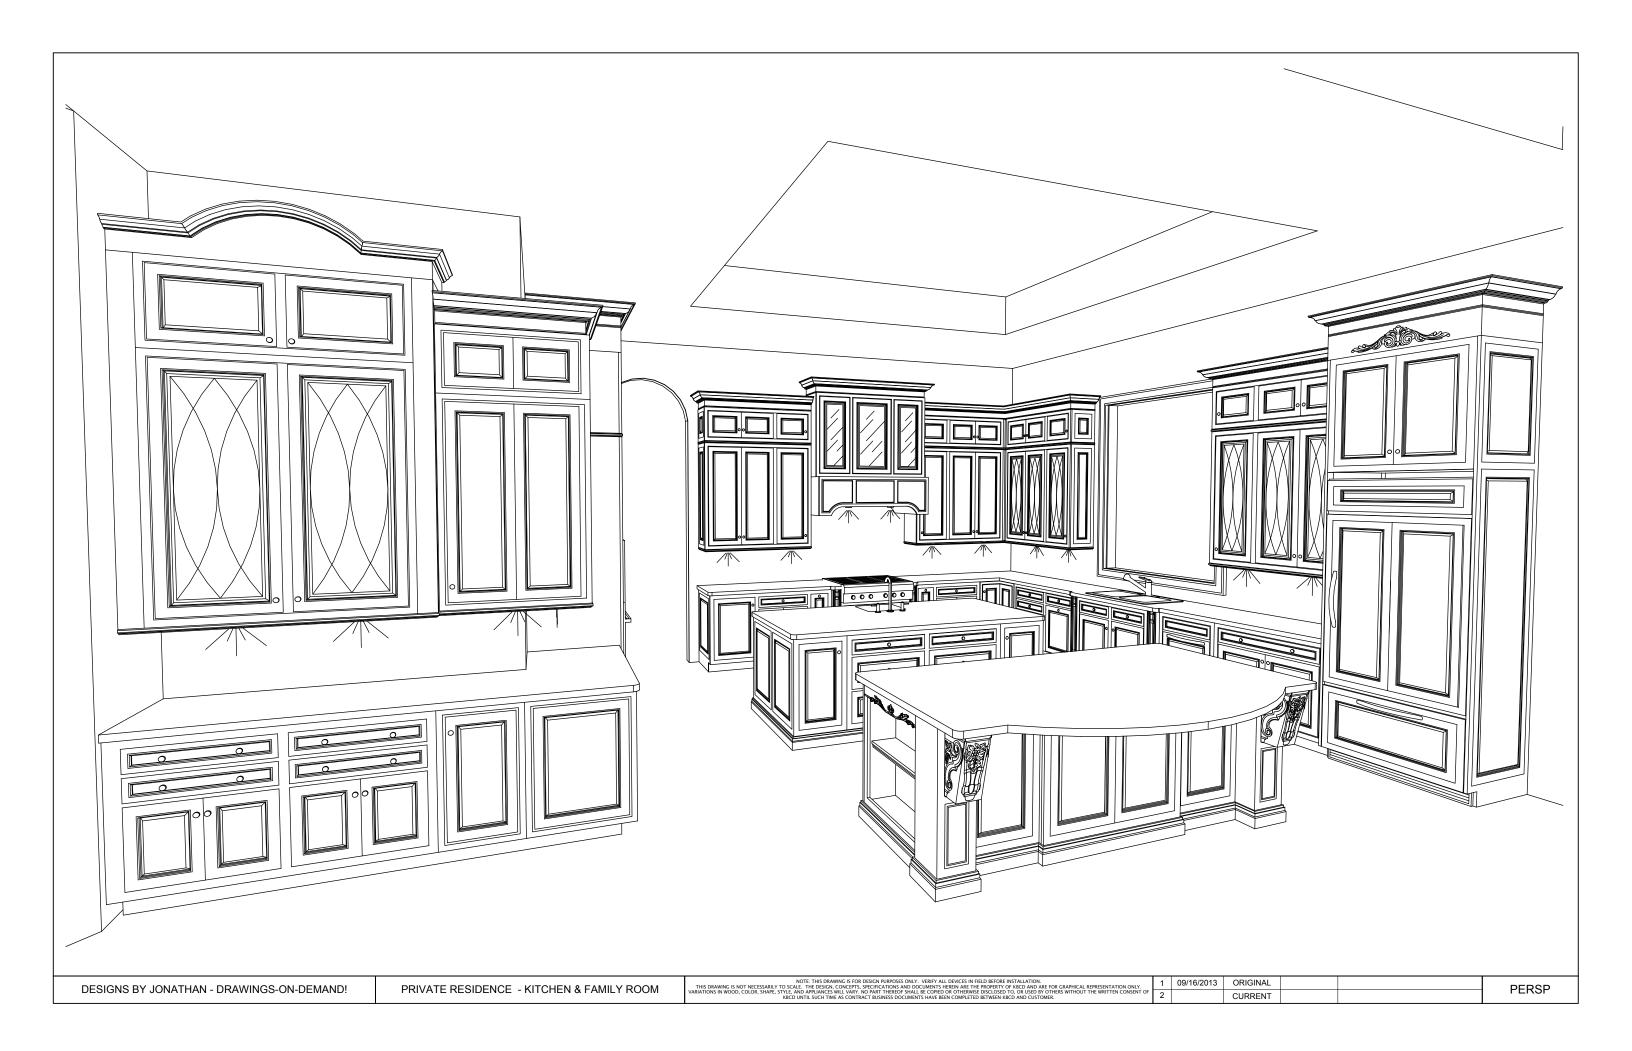

DESIGNS BY JONATHAN - DRAWINGS-ON-DEMAND!

PRIVATE RESIDENCE - KITCHEN & FAMILY ROOM

NOTE: THIS DRAWING IS FOR DESIGN PURPOSES ONLY. VERIFY ALL DEVICES IN FIELD BEFORE INSTALLATION. THIS DRAWING, IS NOT NECESSABILY TO SCALE. THE DESIGN, CONCEPTS, SPECIFICATIONS AND DOCUMENTS HEBIN ARE THE PROPERTY OF KBCD AND ARE FOR CRAPHICAL REPRESENTATION ONLY. VARIATIONS IN WOOD, COLOR, SHAPE, STYLE, AND APAILANCES WILL VARY. NO PART THEREOF SHALL BE COMPLETED OR OTHERWISE DISCIDES TO, OR USED BY OTHERS WITHOUT THE WRITTEN CONSENT O KBCD UNTIL SUCH TIME AS CONTRACT BUSINESS DOCUMENTS HAVE BEEN COMPLETED BETWEEN KBCD AND CUSTOMER.