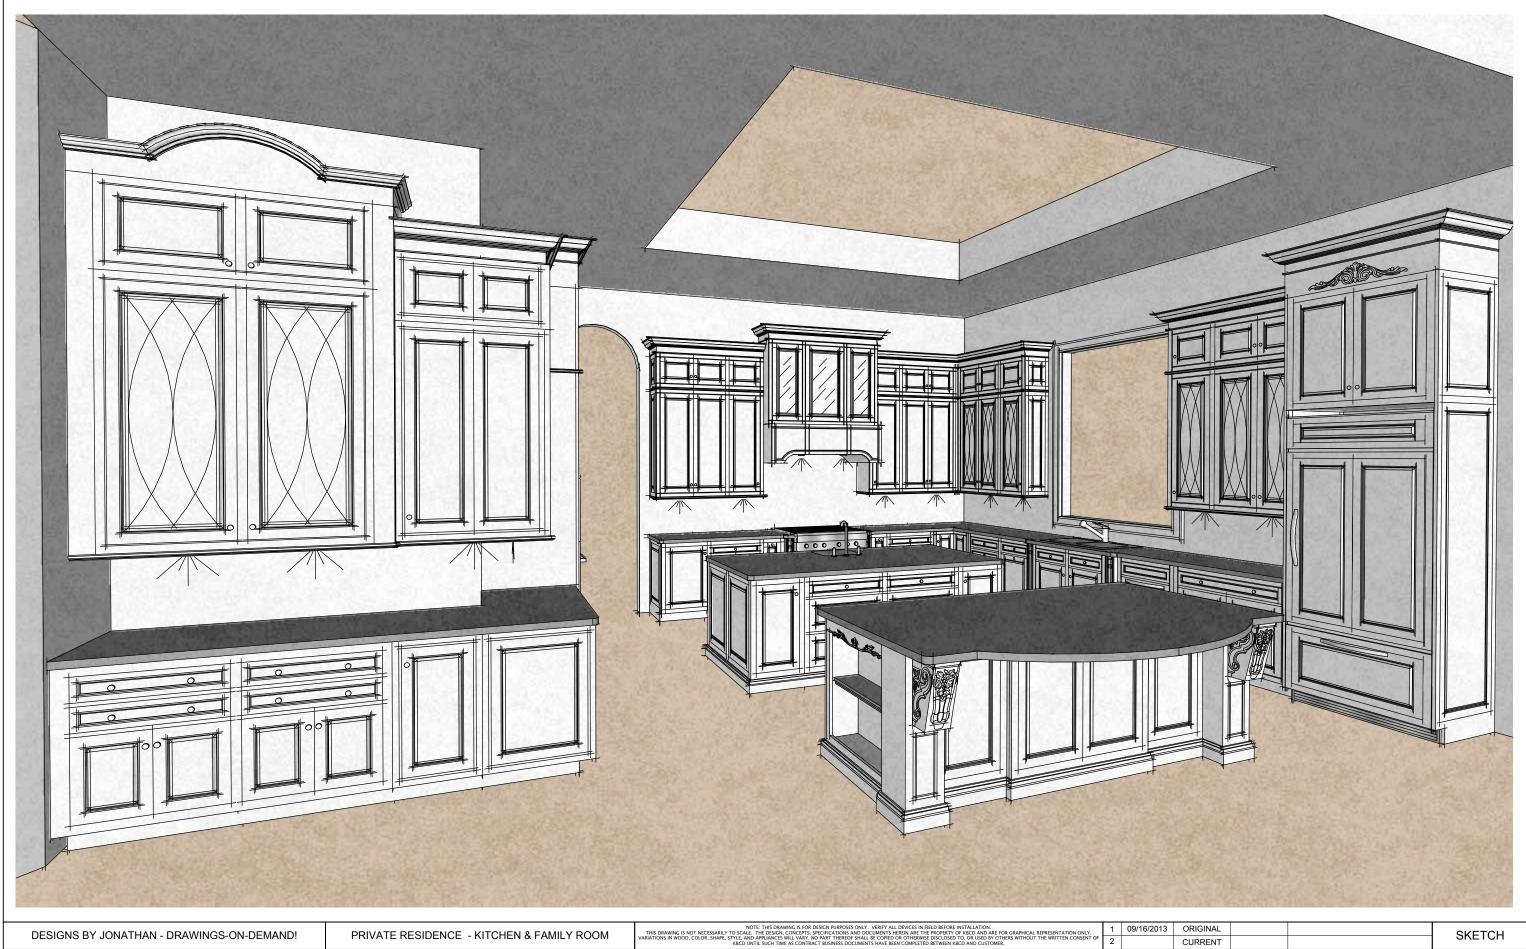

DESIGNS BY JONATHAN - DRAWINGS-ON-DEMAND!

PRIVATE RESIDENCE - KITCHEN & FAMILY ROOM

NOTE: THIS DRAWING IS FOR DESIGN PURPOSES ONLY. VERIFY ALL DEVICES IN FIELD BEFORE INSTALLATION. THIS DRAWING, IS NOT NECESSABILY TO SCALE. THE DESIGN, CONCEPTS, SPECIFICATIONS AND DOCUMENTS HEBIN ARE THE PROPERTY OF KBCD AND ARE FOR CRAPHICAL REPRESENTATION ONLY. VARIATIONS IN WOOD, COLOR, SHAPE, STYLE, AND APAILANCES WILL VARY. NO PART THEREOF SHALL BE COMPLETED OR OTHERWISE DISCIDES TO, OR USED BY OTHERS WITHOUT THE WRITTEN CONSENT O KBCD UNTIL SUCH TIME AS CONTRACT BUSINESS DOCUMENTS HAVE BEEN COMPLETED BETWEEN KBCD AND CUSTOMER.