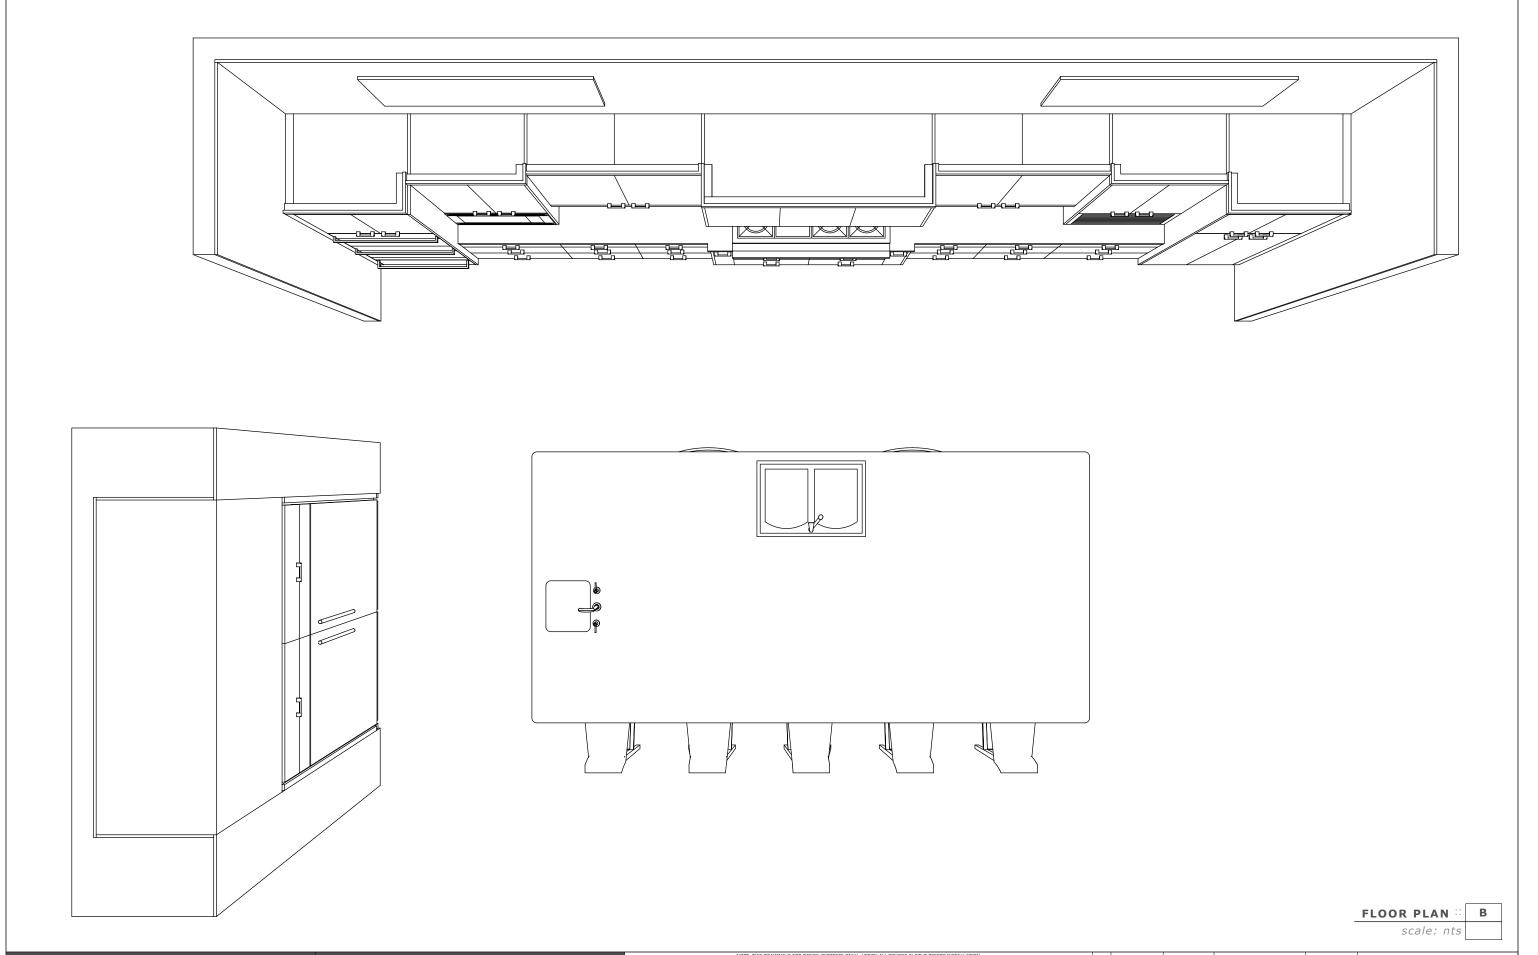

sections ::
scale: 1-1/2"

PRIVATE RESIDENCE : CONTEMPORARY KITCHEN
REPRESENTA

NOTE: THIS DRAWING IS NOT NECESSABILY TO SCALE. THE DESIGN, CONCEPTS, SPECIFICATIONS AND DOCUMENTS HERED NAE THE PROPERTY OF RECD - DESIGNS BY JONATHAN AND ARE FOR CRAPHICAL