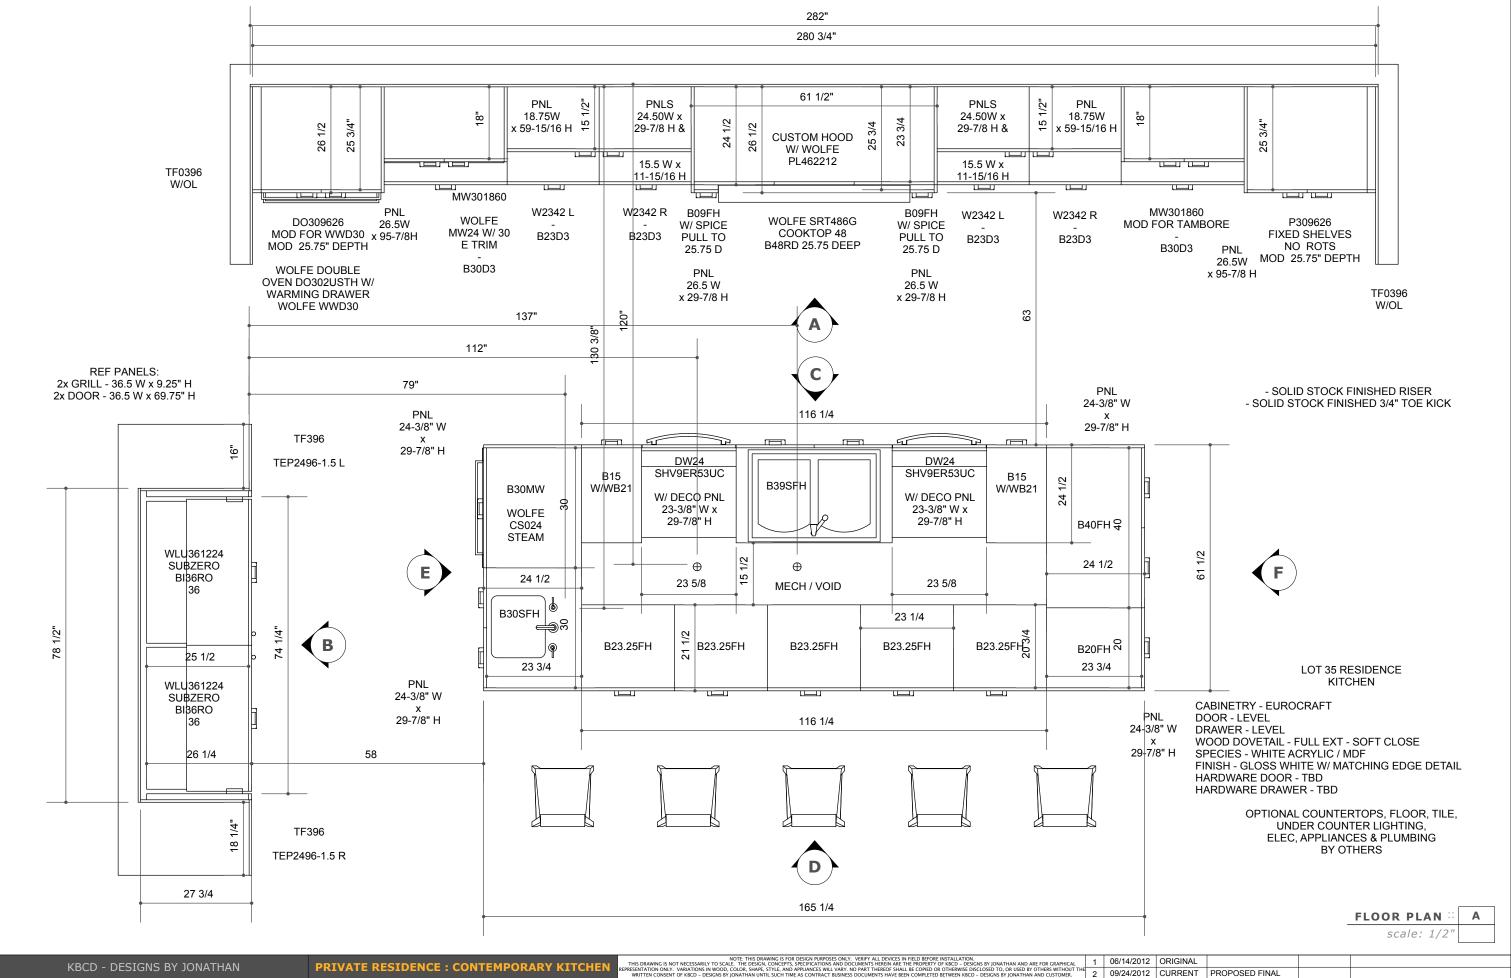

sections ::
scale: 1-1/2"

PRIVATE RESIDENCE : CONTEMPORARY KITCHEN
REPRESENTA

NOTE: THIS DRAWING IS NOT NECESSABILY TO SCALE. THE DESIGN, CONCEPTS, SPECIFICATIONS AND DOCUMENTS HERED NAE THE PROPERTY OF RECD - DESIGNS BY JONATHAN AND ARE FOR CRAPHICAL