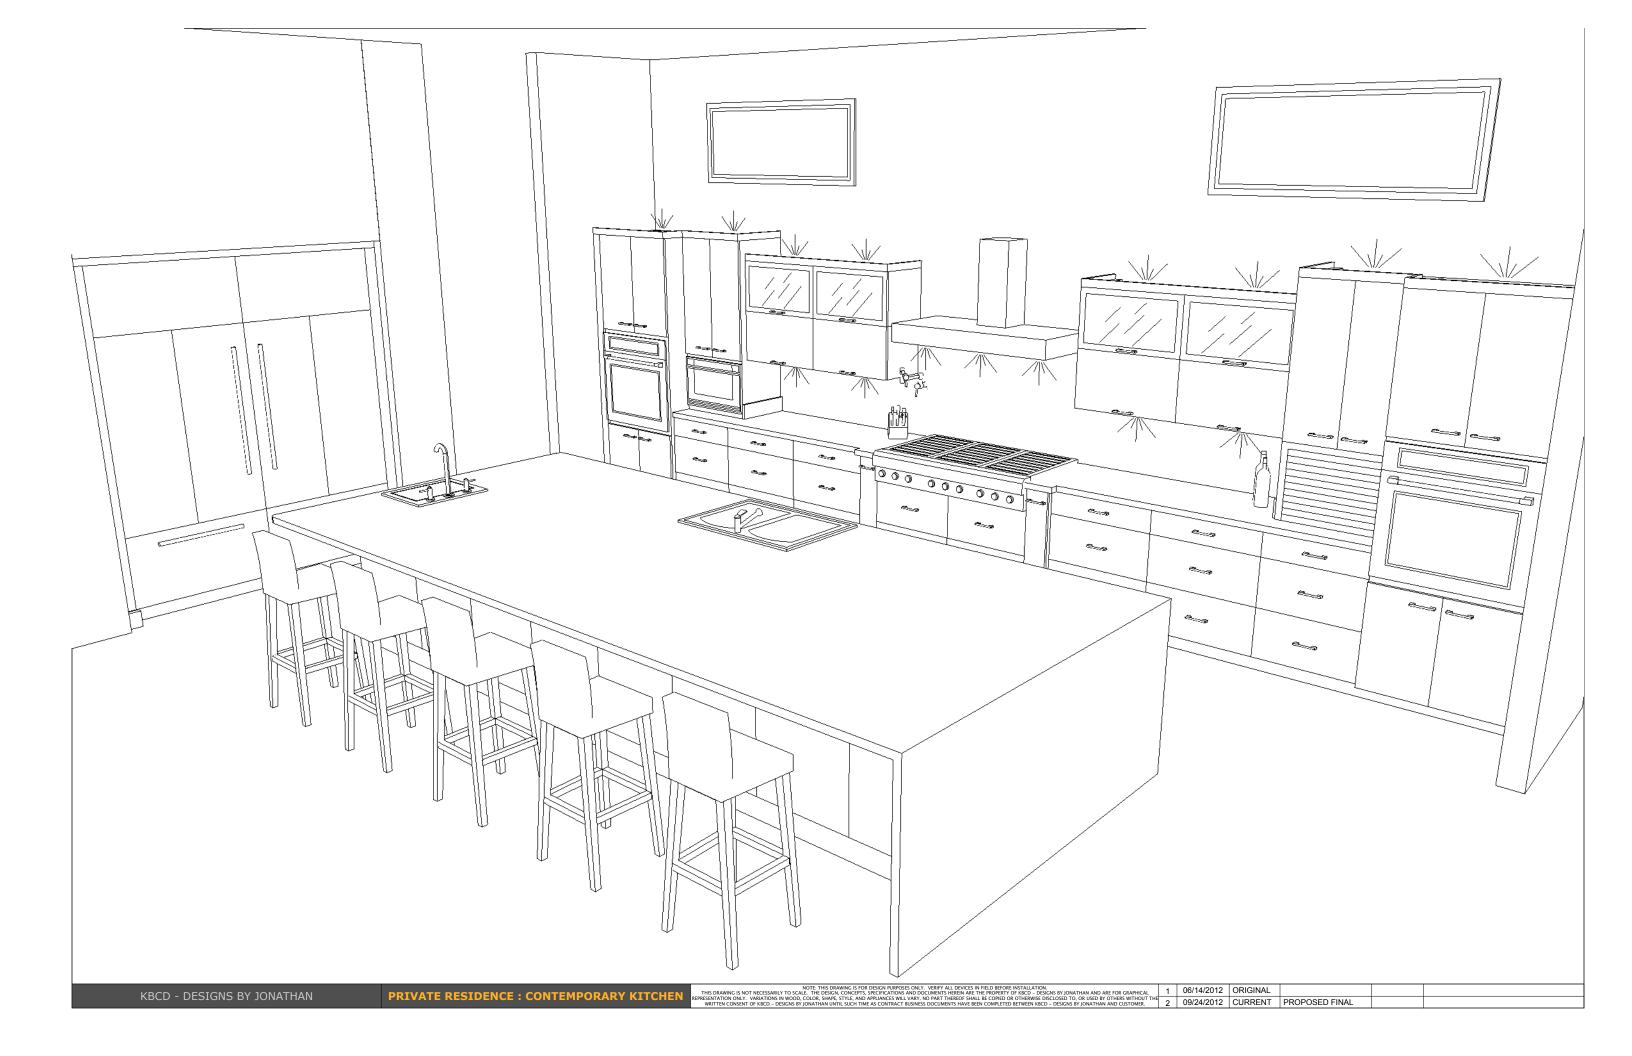

sections ::
scale: 1-1/2"

PRIVATE RESIDENCE : CONTEMPORARY KITCHEN
REPRESENTA

NOTE: THIS DRAWING IS NOT NECESSABILY TO SCALE. THE DESIGN, CONCEPTS, SPECIFICATIONS AND DOCUMENTS HERED NAE THE PROPERTY OF RECD - DESIGNS BY JONATHAN AND ARE FOR CRAPHICAL

REPRESENTATION ONLY. VARIATIONS IN WOOD, COLOR, SHAPE, STYLE, AND APPLIANCES WILL VARY. NO PART THEREOF SHALL BEFORE DELICASED DELICASED TO, OR USED BY OTHERS WITHOUT THE

WRITTEN CONSENT OF KBCD - DESIGNS BY JONATHAN UNTIL SUCH TIME AS CONTRACT BUSINESS DOCUMENTS HAVE BEEN COMPLETED BETWEEN KBCD - DESIGNS BY JONATHAN AND CUSTOMER.

2 09/24/2012 CURRENT PROPOSED FINAL