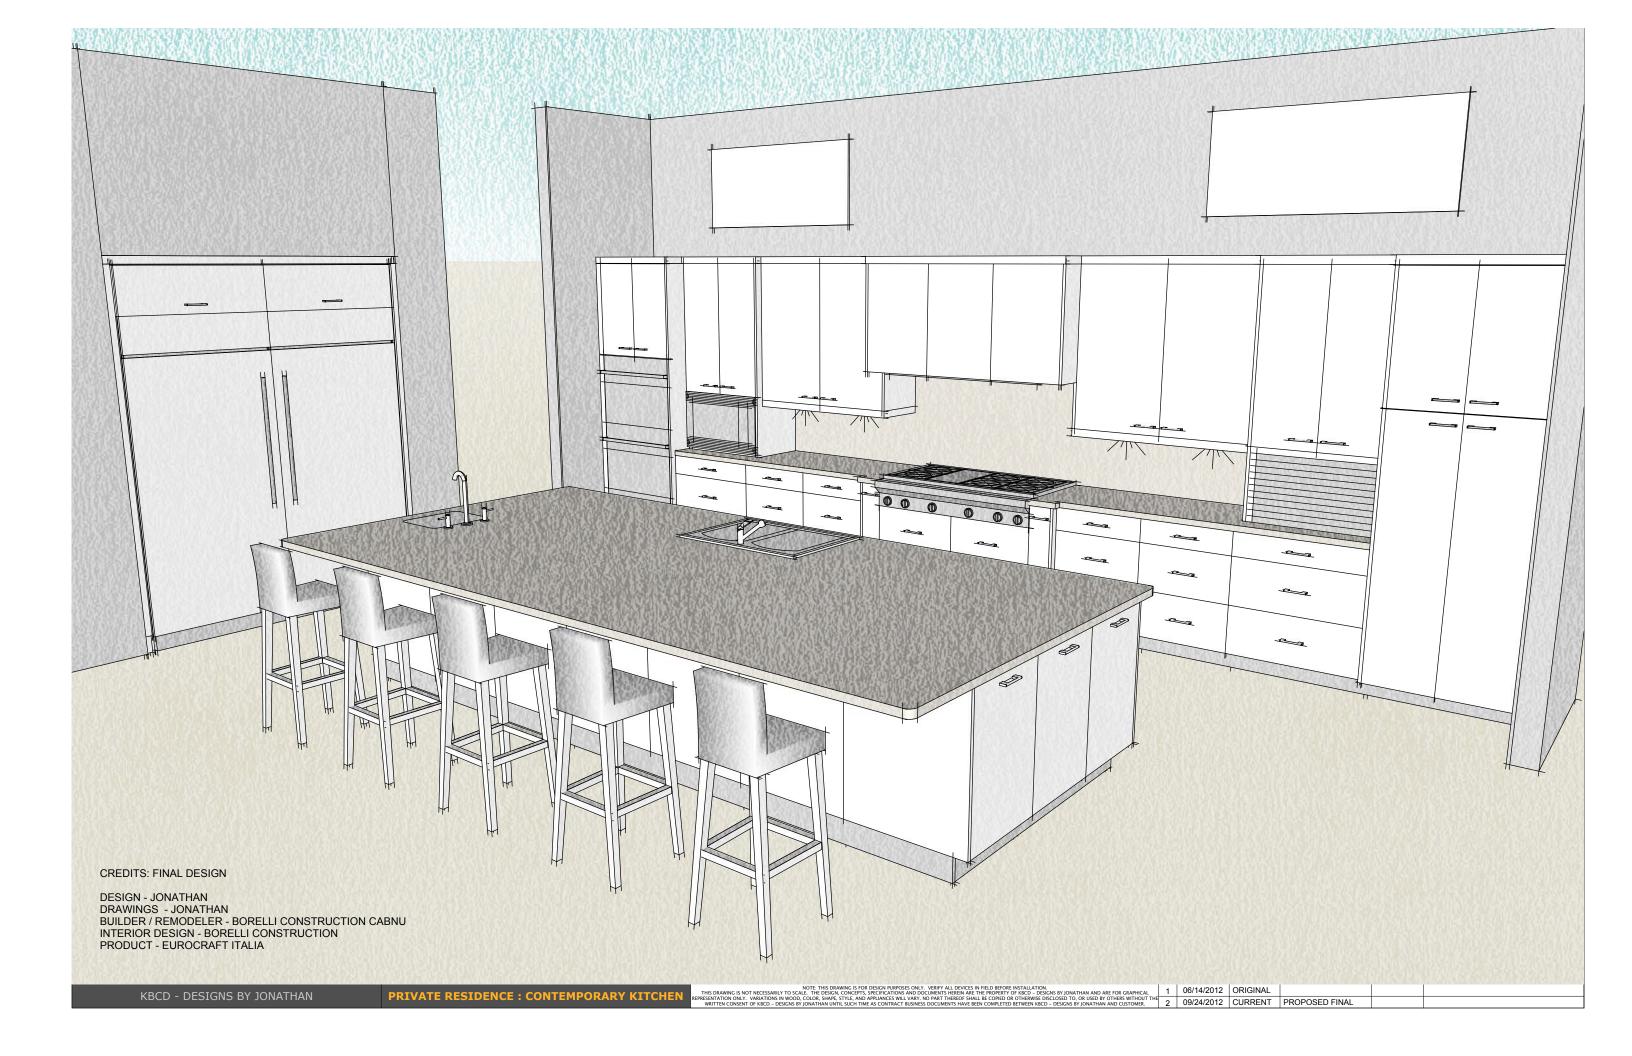

sections ::
scale: 1-1/2"

PRIVATE RESIDENCE : CONTEMPORARY KITCHEN
REPRESENTA

NOTE: THIS DRAWING IS NOT NECESSABILY TO SCALE. THE DESIGN, CONCEPTS, SPECIFICATIONS AND DOCUMENTS HERED NAE THE PROPERTY OF RECD - DESIGNS BY JONATHAN AND ARE FOR CRAPHICAL

REPRESENTATION ONLY. VARIATIONS IN WOOD, COLOR, SHAPE, STYLE, AND APPLIANCES WILL VARY. NO PART THEREOF SHALL BEFORE DELICASED DELICASED TO, OR USED BY OTHERS WITHOUT THE

WRITTEN CONSENT OF KBCD - DESIGNS BY JONATHAN UNTIL SUCH TIME AS CONTRACT BUSINESS DOCUMENTS HAVE BEEN COMPLETED BETWEEN KBCD - DESIGNS BY JONATHAN AND CUSTOMER.

2 09/24/2012 CURRENT PROPOSED FINAL