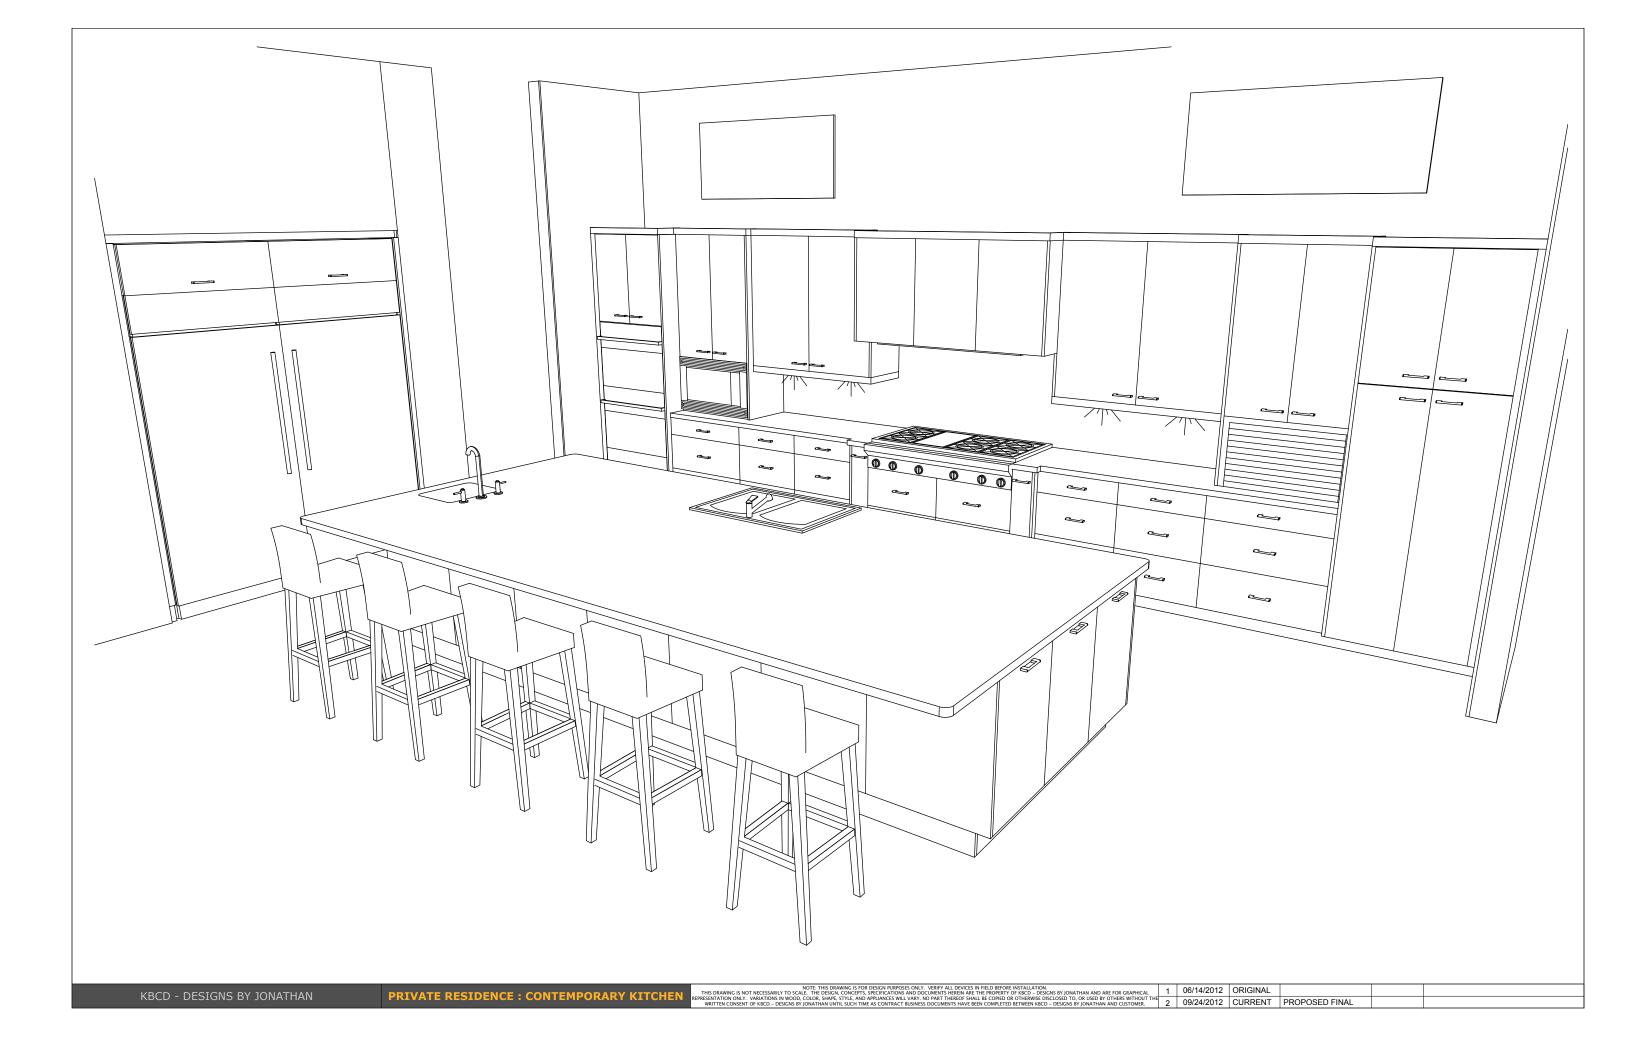

sections ::
scale: 1-1/2"

PRIVATE RESIDENCE : CONTEMPORARY KITCHEN
REPRESENTA

NOTE: THIS DRAWING IS NOT NECESSABILY TO SCALE. THE DESIGN, CONCEPTS, SPECIFICATIONS AND DOCUMENTS HERED NAE THE PROPERTY OF RECD - DESIGNS BY JONATHAN AND ARE FOR CRAPHICAL

REPRESENTATION ONLY. VARIATIONS IN WOOD, COLOR, SHAPE, STYLE, AND APPLIANCES WILL VARY. NO PART THEREOF SHALL BEFORE DELICASED DELICASED TO, OR USED BY OTHERS WITHOUT THE

WRITTEN CONSENT OF KBCD - DESIGNS BY JONATHAN UNTIL SUCH TIME AS CONTRACT BUSINESS DOCUMENTS HAVE BEEN COMPLETED BETWEEN KBCD - DESIGNS BY JONATHAN AND CUSTOMER.

2 09/24/2012 CURRENT PROPOSED FINAL