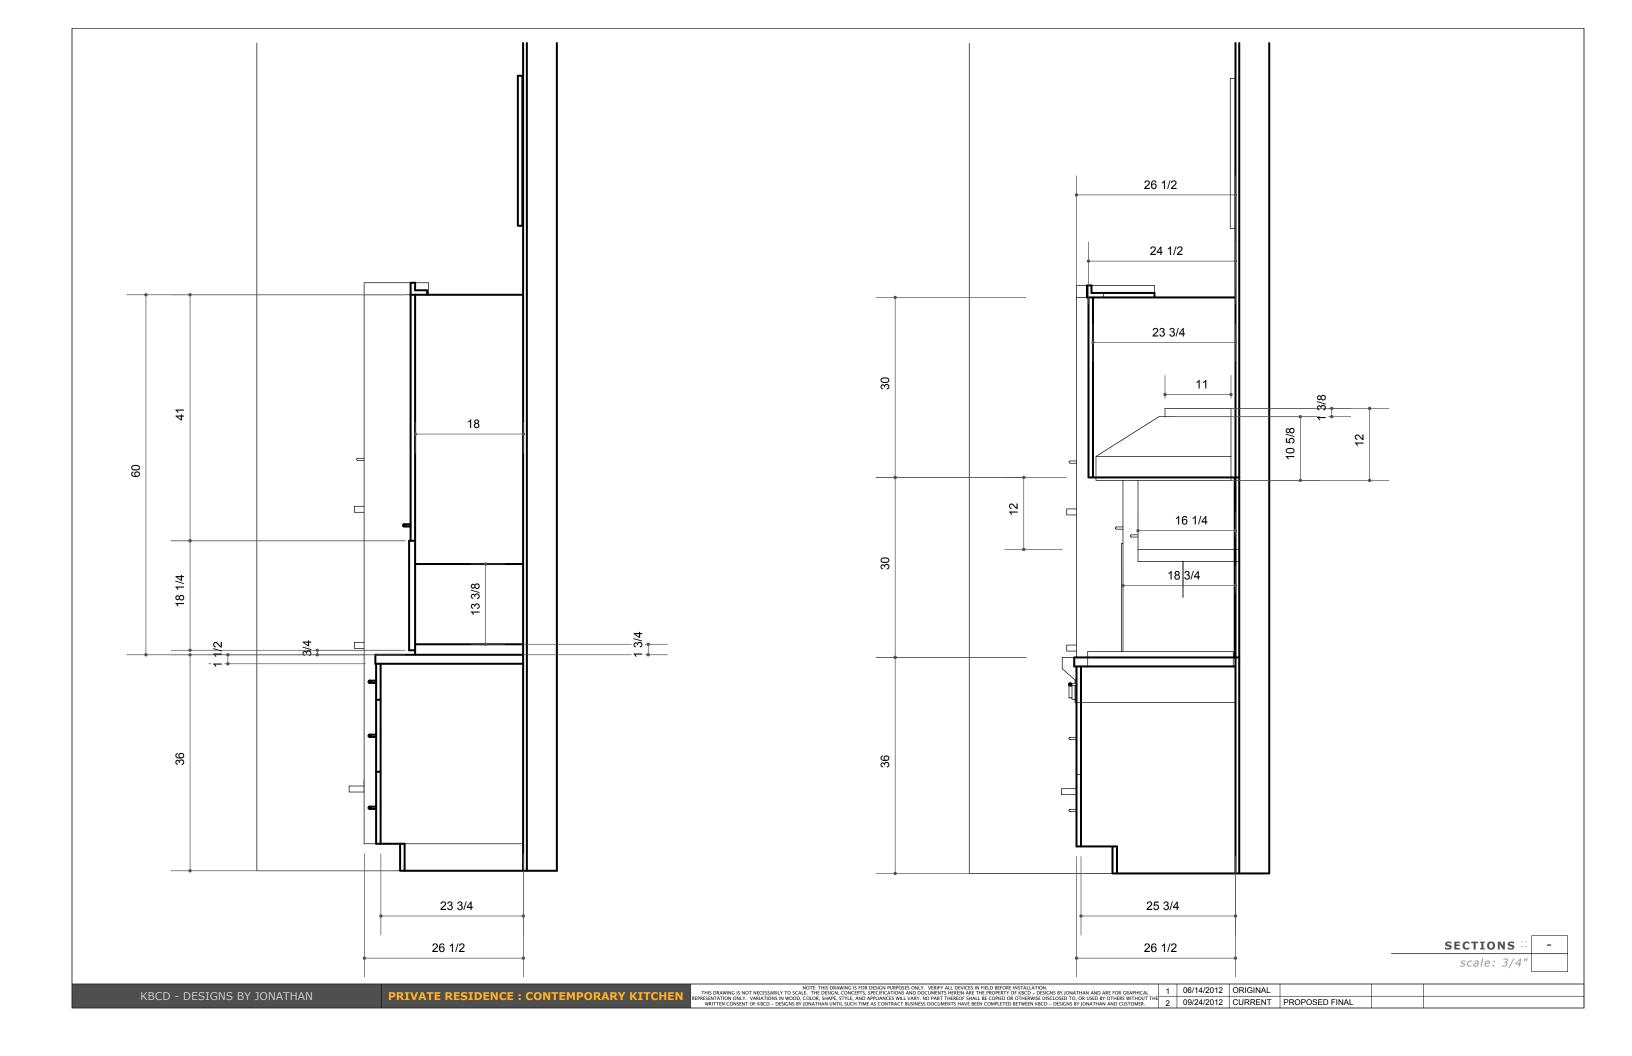

sections ::
scale: 1-1/2"

PRIVATE RESIDENCE : CONTEMPORARY KITCHEN
REPRESENTA

NOTE: THIS DRAWING IS NOT NECESSABILY TO SCALE. THE DESIGN, CONCEPTS, SPECIFICATIONS AND DOCUMENTS HERED NAE THE PROPERTY OF RECD - DESIGNS BY JONATHAN AND ARE FOR CRAPHICAL

REPRESENTATION ONLY. VARIATIONS IN WOOD, COLOR, SHAPE, STYLE, AND APPLIANCES WILL VARY. NO PART THEREOF SHALL BEFORE DELICASED DELICASED TO, OR USED BY OTHERS WITHOUT THE

WRITTEN CONSENT OF KBCD - DESIGNS BY JONATHAN UNTIL SUCH TIME AS CONTRACT BUSINESS DOCUMENTS HAVE BEEN COMPLETED BETWEEN KBCD - DESIGNS BY JONATHAN AND CUSTOMER.

2 09/24/2012 CURRENT PROPOSED FINAL