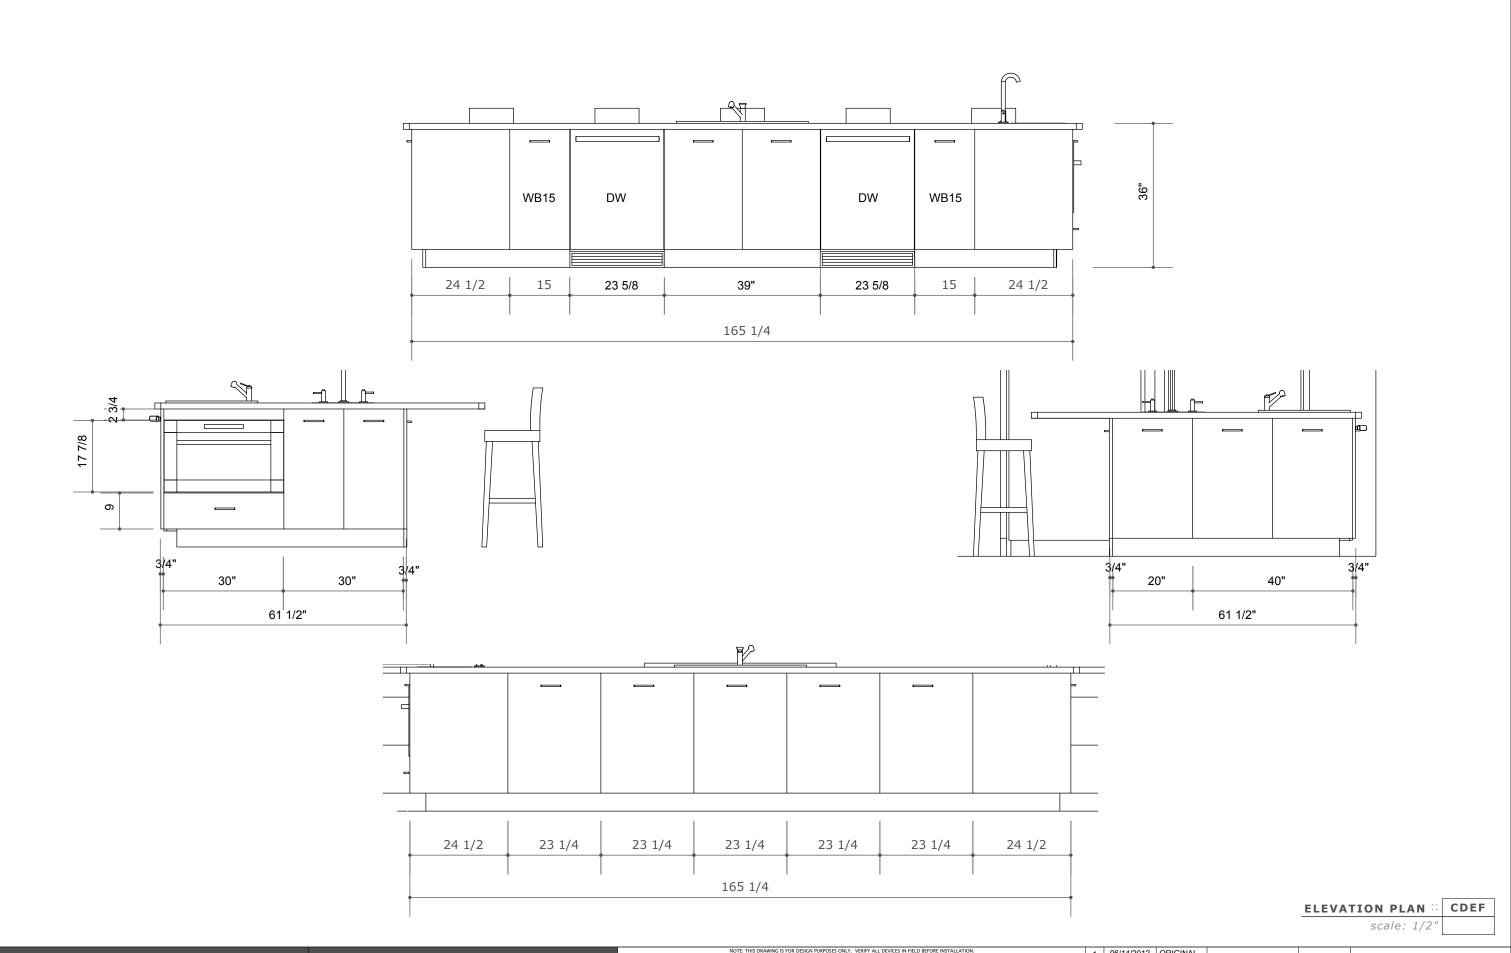

sections ::
scale: 1-1/2"

PRIVATE RESIDENCE : CONTEMPORARY KITCHEN
REPRESENTA

NOTE: THIS DRAWING IS NOT NECESSABILY TO SCALE. THE DESIGN, CONCEPTS, SPECIFICATIONS AND DOCUMENTS HERED NAE THE PROPERTY OF RECD - DESIGNS BY JONATHAN AND ARE FOR CRAPHICAL

REPRESENTATION ONLY. VARIATIONS IN WOOD, COLOR, SHAPE, STYLE, AND APPLIANCES WILL VARY. NO PART THEREOF SHALL BEFORE DELICASED DELICASED TO, OR USED BY OTHERS WITHOUT THE

WRITTEN CONSENT OF KBCD - DESIGNS BY JONATHAN UNTIL SUCH TIME AS CONTRACT BUSINESS DOCUMENTS HAVE BEEN COMPLETED BETWEEN KBCD - DESIGNS BY JONATHAN AND CUSTOMER.

2 09/24/2012 CURRENT PROPOSED FINAL