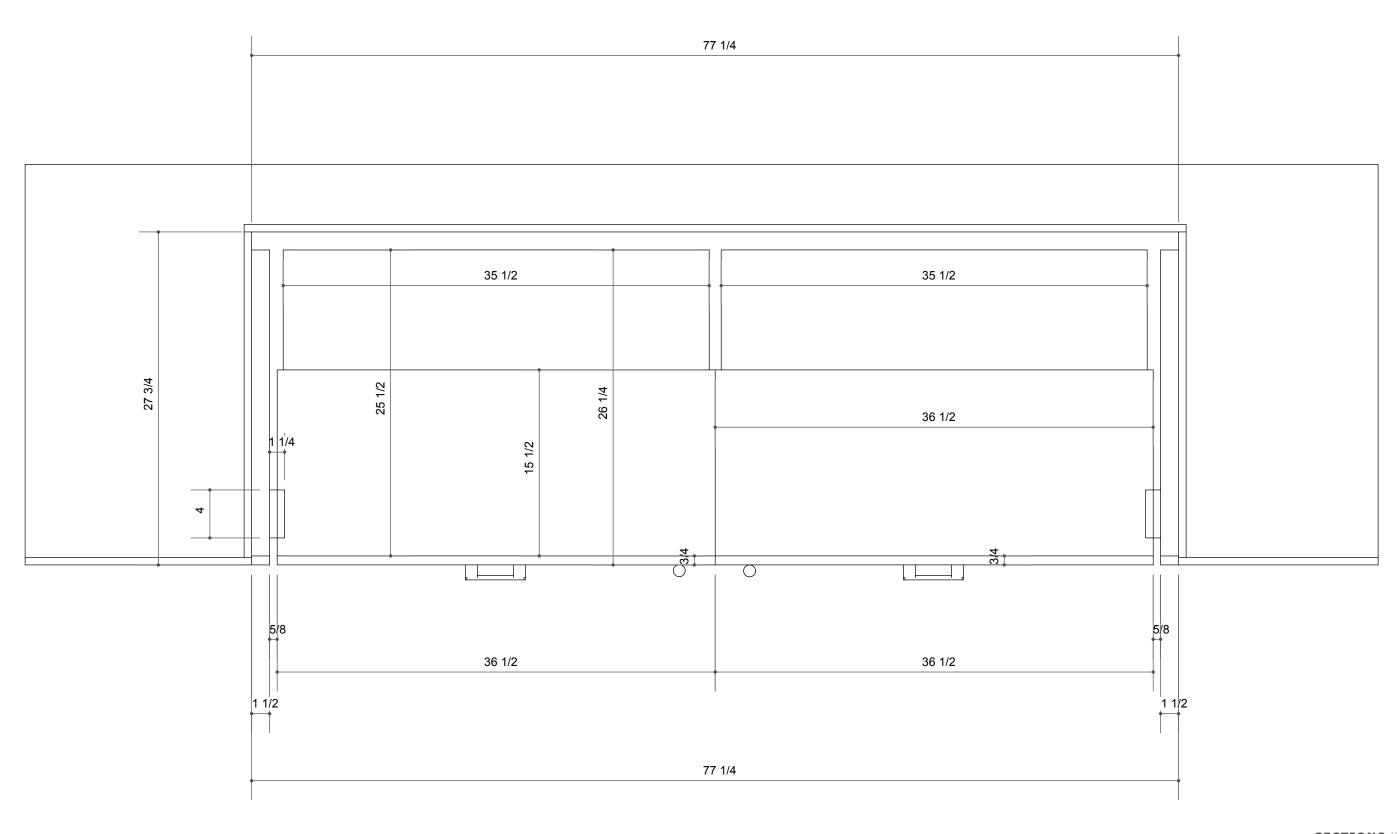

sections ::
scale: 1-1/2"

PRIVATE RESIDENCE : CONTEMPORARY KITCHEN
REPRESENTA

NOTE: THIS DRAWING IS NOT NECESSABILY TO SCALE. THE DESIGN, CONCEPTS, SPECIFICATIONS AND DOCUMENTS HERED NAE THE PROPERTY OF RECD - DESIGNS BY JONATHAN AND ARE FOR CRAPHICAL

REPRESENTATION ONLY. VARIATIONS IN WOOD, COLOR, SHAPE, STYLE, AND APPLIANCES WILL VARY. NO PART THEREOF SHALL BEFORE DELICASED DELICASED TO, OR USED BY OTHERS WITHOUT THE

WRITTEN CONSENT OF KBCD - DESIGNS BY JONATHAN UNTIL SUCH TIME AS CONTRACT BUSINESS DOCUMENTS HAVE BEEN COMPLETED BETWEEN KBCD - DESIGNS BY JONATHAN AND CUSTOMER.