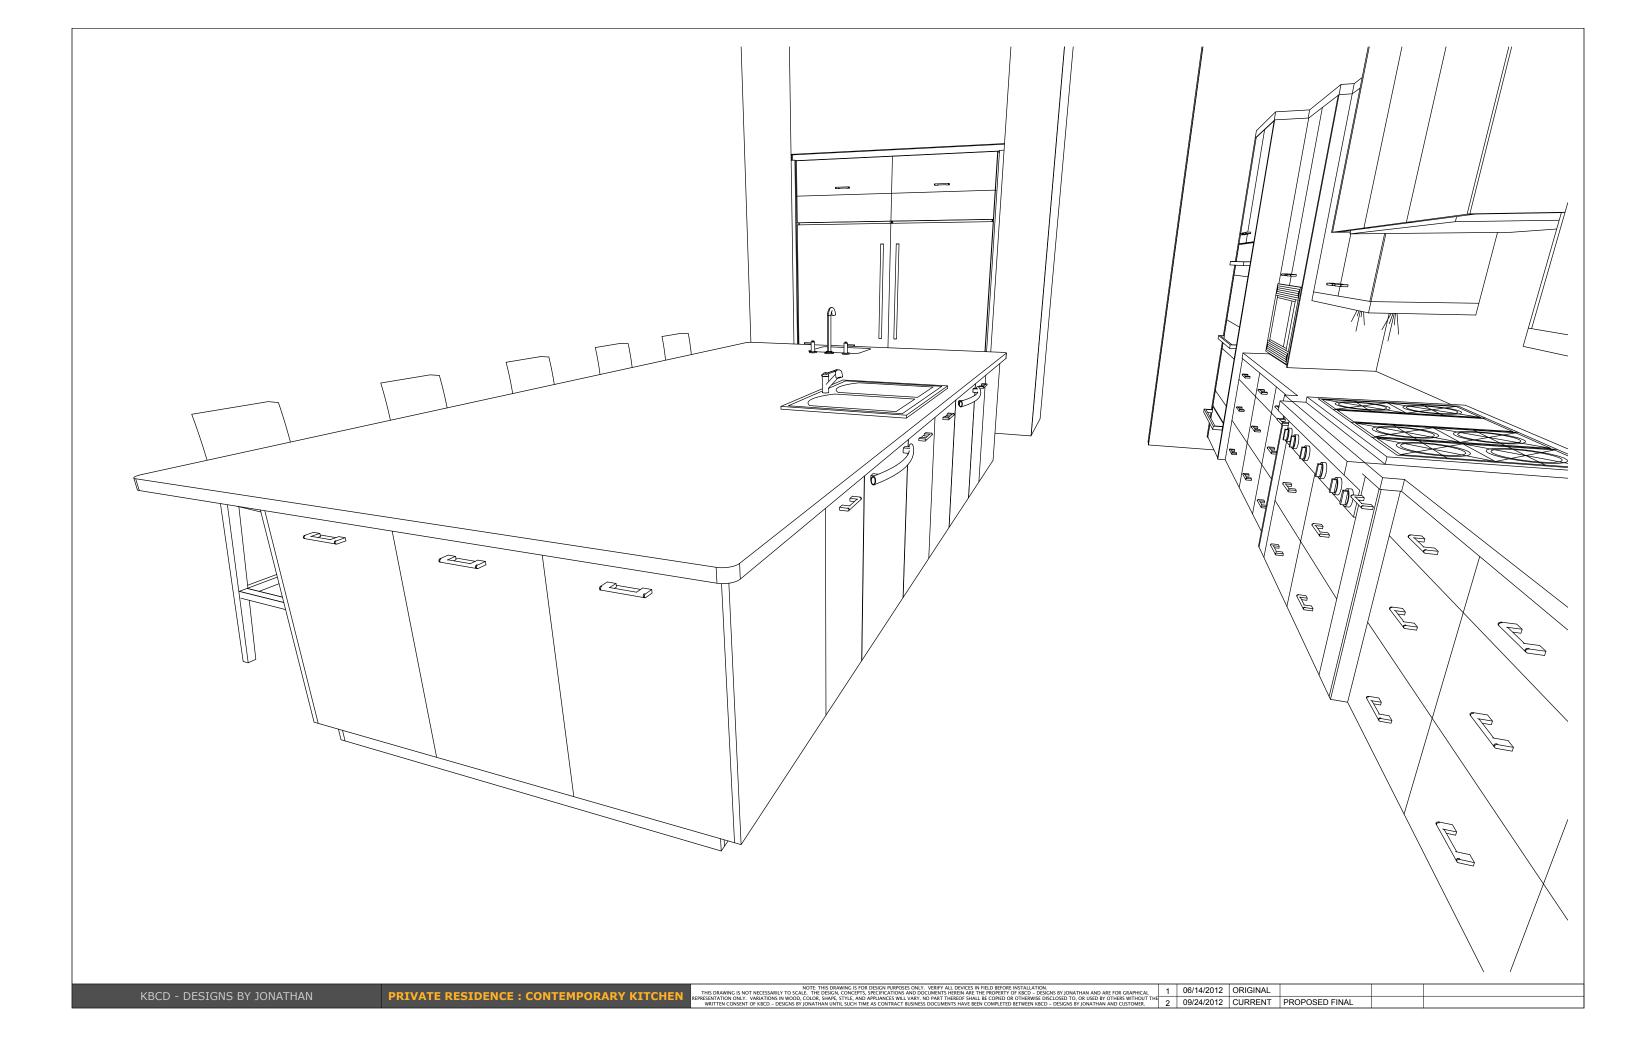

sections ::
scale: 1-1/2"

PRIVATE RESIDENCE : CONTEMPORARY KITCHEN
REPRESENTA

NOTE: THIS DRAWING IS NOT NECESSABILY TO SCALE. THE DESIGN, CONCEPTS, SPECIFICATIONS AND DOCUMENTS HERED NAE THE PROPERTY OF RECD - DESIGNS BY JONATHAN AND ARE FOR CRAPHICAL