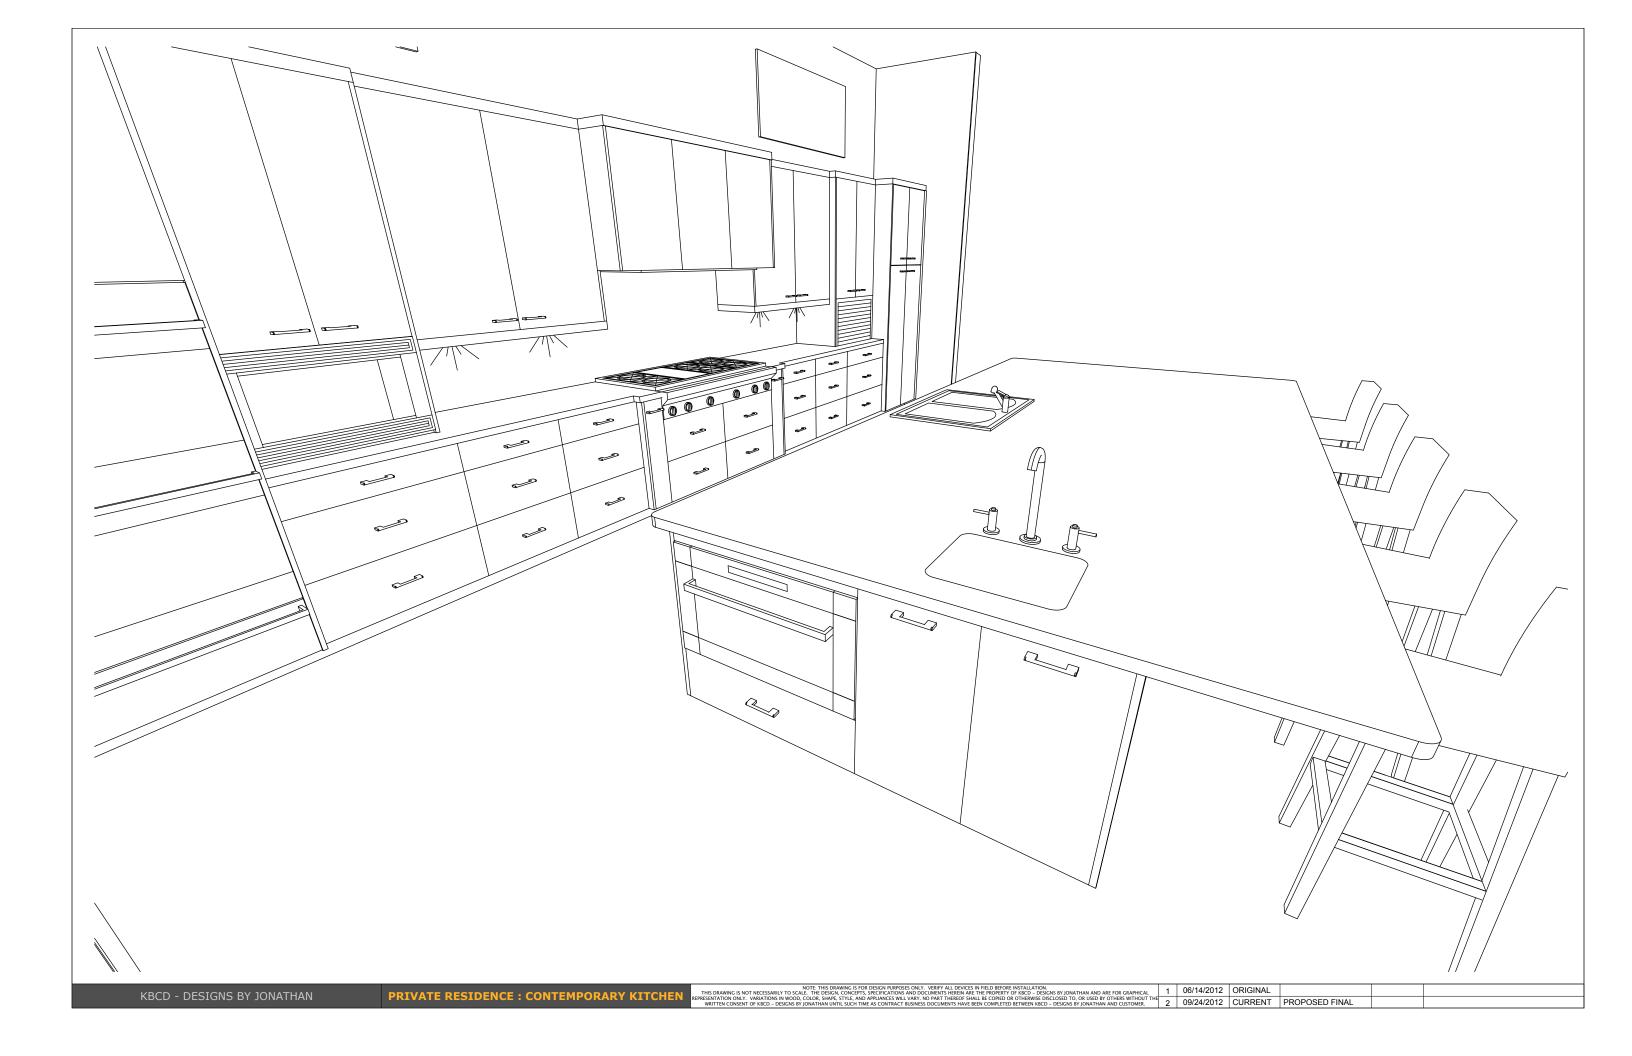

sections ::
scale: 1-1/2"

PRIVATE RESIDENCE : CONTEMPORARY KITCHEN
REPRESENTA

NOTE: THIS DRAWING IS NOT NECESSABILY TO SCALE. THE DESIGN, CONCEPTS, SPECIFICATIONS AND DOCUMENTS HERED NAE THE PROPERTY OF RECD - DESIGNS BY JONATHAN AND ARE FOR CRAPHICAL