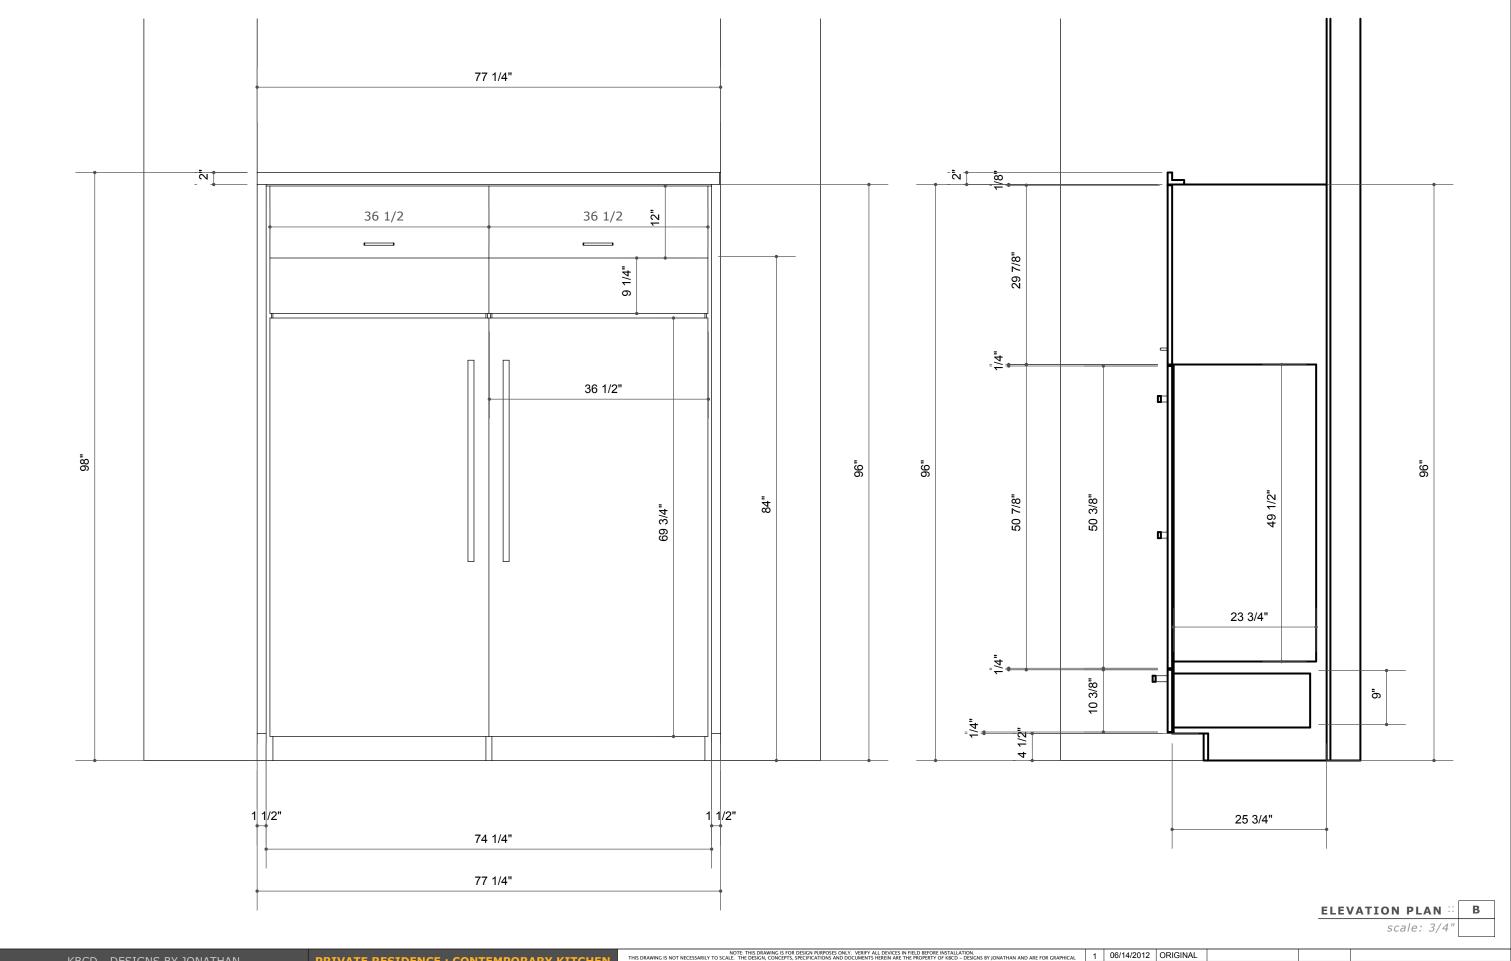

sections ::
scale: 1-1/2"

PRIVATE RESIDENCE : CONTEMPORARY KITCHEN
REPRESENTA

NOTE: THIS DRAWING IS NOT NECESSABILY TO SCALE. THE DESIGN, CONCEPTS, SPECIFICATIONS AND DOCUMENTS HERED NAE THE PROPERTY OF RECD - DESIGNS BY JONATHAN AND ARE FOR CRAPHICAL

REPRESENTATION ONLY. VARIATIONS IN WOOD, COLOR, SHAPE, STYLE, AND APPLIANCES WILL VARY. NO PART THEREOF SHALL BEFORE DELICASED DELICASED TO, OR USED BY OTHERS WITHOUT THE

WRITTEN CONSENT OF KBCD - DESIGNS BY JONATHAN UNTIL SUCH TIME AS CONTRACT BUSINESS DOCUMENTS HAVE BEEN COMPLETED BETWEEN KBCD - DESIGNS BY JONATHAN AND CUSTOMER.