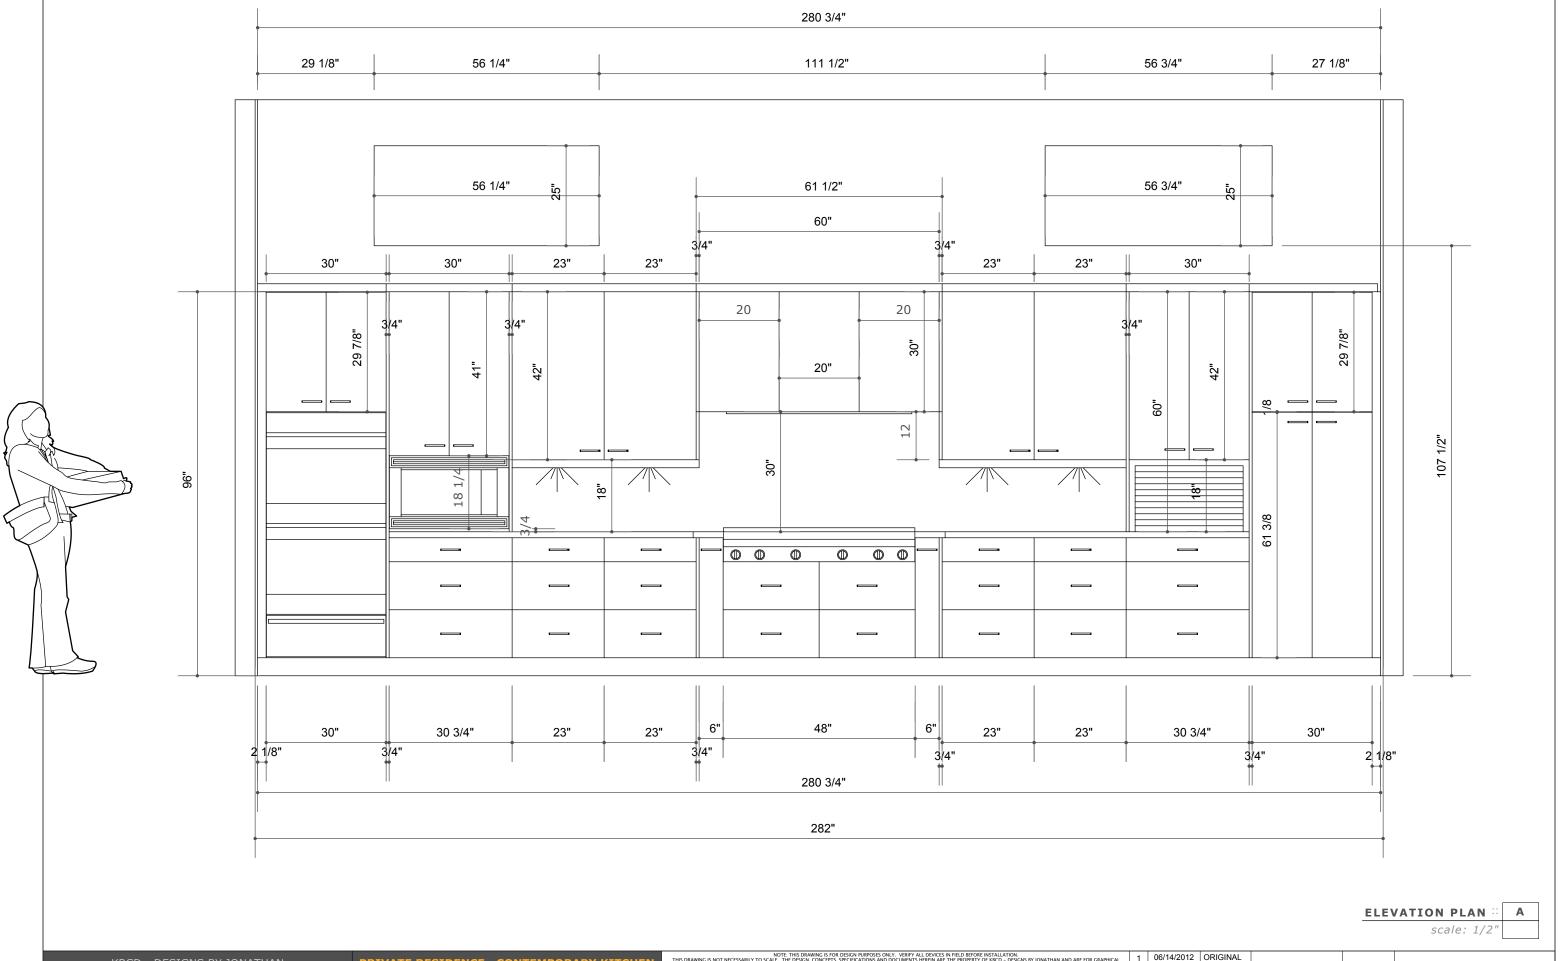

sections ::
scale: 1-1/2"

PRIVATE RESIDENCE : CONTEMPORARY KITCHEN
REPRESENTA

NOTE: THIS DRAWING IS NOT NECESSABILY TO SCALE. THE DESIGN, CONCEPTS, SPECIFICATIONS AND DOCUMENTS HERED NAE THE PROPERTY OF RECD - DESIGNS BY JONATHAN AND ARE FOR CRAPHICAL

REPRESENTATION ONLY. VARIATIONS IN WOOD, COLOR, SHAPE, STYLE, AND APPLIANCES WILL VARY. NO PART THEREOF SHALL BEFORE DELICASED DELICASED TO, OR USED BY OTHERS WITHOUT THE

WRITTEN CONSENT OF KBCD - DESIGNS BY JONATHAN UNTIL SUCH TIME AS CONTRACT BUSINESS DOCUMENTS HAVE BEEN COMPLETED BETWEEN KBCD - DESIGNS BY JONATHAN AND CUSTOMER.