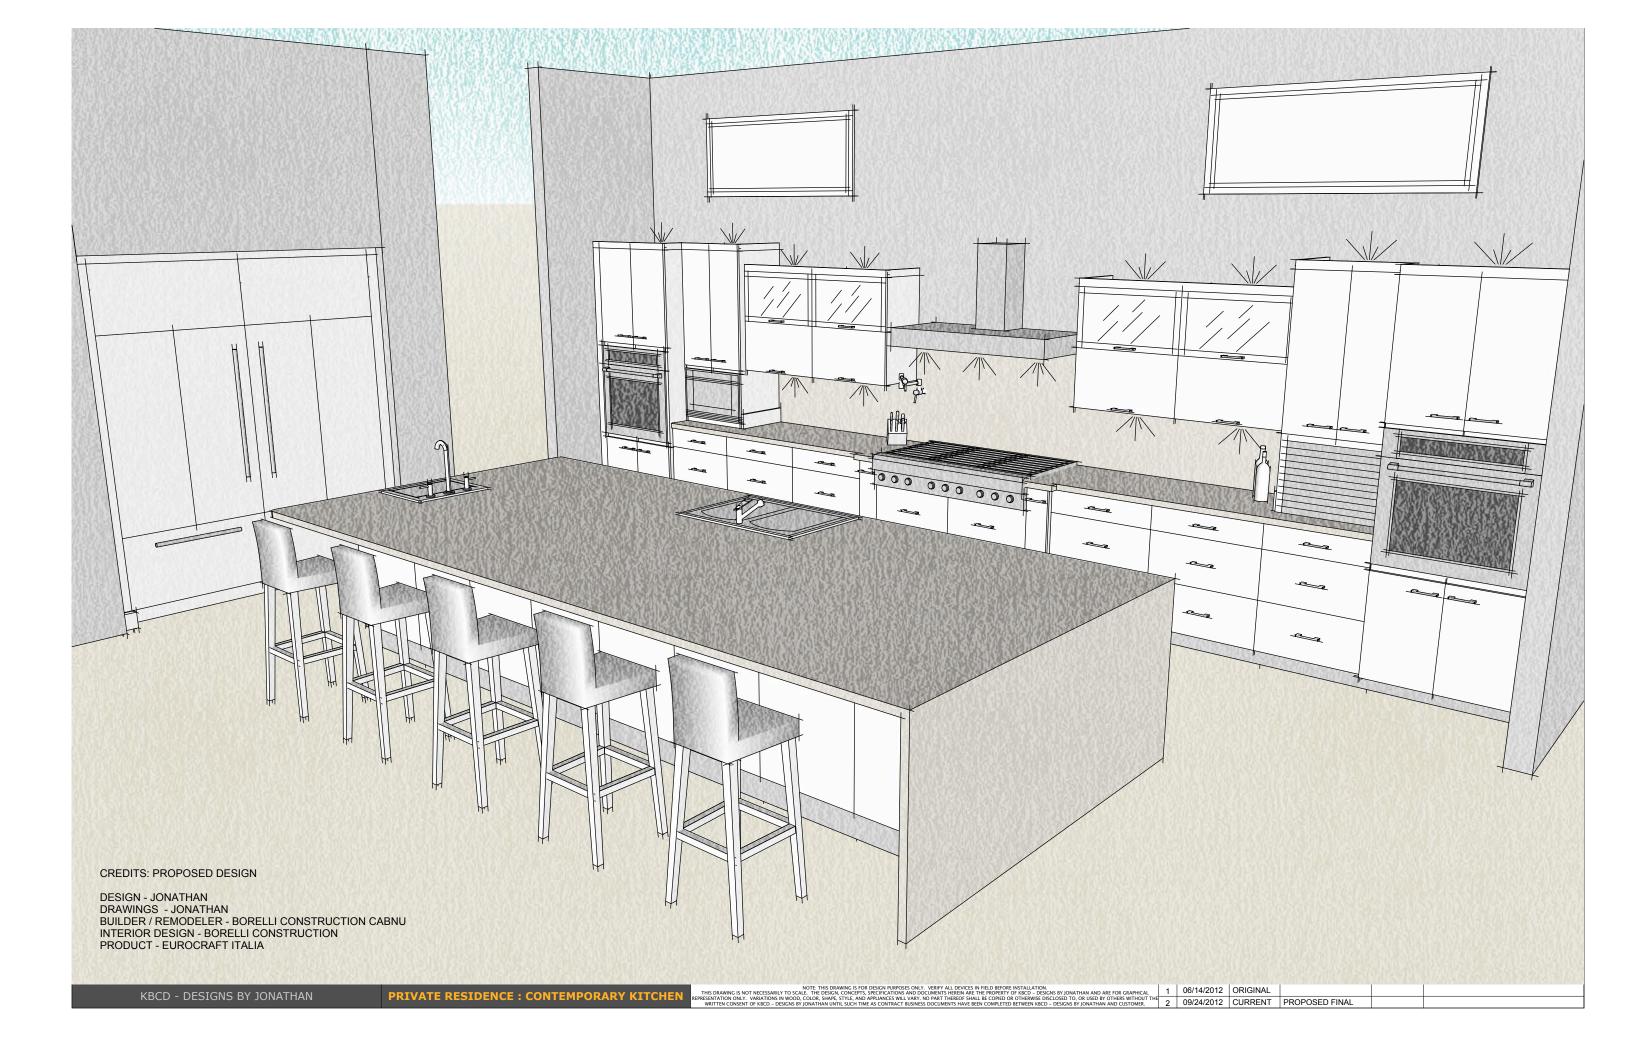

sections ::
scale: 1-1/2"

PRIVATE RESIDENCE : CONTEMPORARY KITCHEN
REPRESENTA

NOTE: THIS DRAWING IS NOT NECESSABILY TO SCALE. THE DESIGN, CONCEPTS, SPECIFICATIONS AND DOCUMENTS HERED NAE THE PROPERTY OF RECD - DESIGNS BY JONATHAN AND ARE FOR CRAPHICAL

REPRESENTATION ONLY. VARIATIONS IN WOOD, COLOR, SHAPE, STYLE, AND APPLIANCES WILL VARY. NO PART THEREOF SHALL BEFORE DELICASED DELICASED TO, OR USED BY OTHERS WITHOUT THE

WRITTEN CONSENT OF KBCD - DESIGNS BY JONATHAN UNTIL SUCH TIME AS CONTRACT BUSINESS DOCUMENTS HAVE BEEN COMPLETED BETWEEN KBCD - DESIGNS BY JONATHAN AND CUSTOMER.

2 09/24/2012 CURRENT PROPOSED FINAL